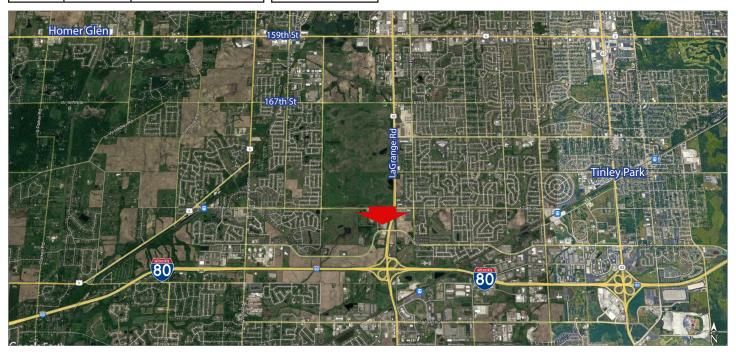

## Property Highlights

- Beautiful campus setting on 26-acre medical park
- Ample Parking: 5 spaces per 1,000 SF in lighted lot

- Prime Location: Easily accessible for patients in all south/southwest suburbs via I-80 and LaGrange Road
- Professionally managed by HSA PrimeCare