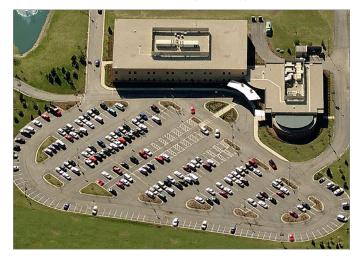

# FOR LEASE Medical Suites on Thriving Medical Campus

Advocate Medical Campus Southwest | 18210 S LaGrange Road | Tinley Park, Illinois



## Property Highlights

- Beautiful campus setting on 26-acre medical park
- Ample Parking: 5 spaces per 1,000 SF in lighted lot

- Prime Location: Easily accessible for patients in all south/southwest suburbs via I-80 and LaGrange Road
- Professionally managed by HSA PrimeCare



### Contact

Robert Titzer p 312.458.4468 rtitzer@hsacommercial.com









Advocate Medical Campus Southwest | 18210 S LaGrange Road | Tinley Park, Illinois

### Abundant Parking - 5 Spaces per 1,000 SF:

HSA PRIMECARE



### Current Facilities Include:

GENERAL SURGERY MRI

Women's Health SLEEP THERAPY

PHYSICAL THERAPY & **ALLERGY** 

REHAB

**PEDIATRICS** 

**OPHTHALMOLOGY** 

INTERNAL MEDICINE

**OPTOMETRY** 

FERTILITY

LABORATORY **SERVICES** 

**AUDIOLOGY** 

RADIOLOGY

PHARMACY SERVICES

### Customizable Suites Available:

| Suite | SF<br>Available | Condition                                |
|-------|-----------------|------------------------------------------|
| 102   | 2,412 SF        | Medical Spec Suite<br>(Available 3/1/24) |
| 107   | 1,428 SF        | Shell Space                              |
| 111   | 2,580 SF        | Ready Medical<br>Office Suite            |
| 208   | 1,964 SF        | Partial Build-Out                        |