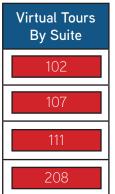

### Customizable Suites Available:

| Suite | SF<br>Available | Condition                                |
|-------|-----------------|------------------------------------------|
| 102   | 2,412 SF        | Medical Spec Suite<br>(Available 3/1/24) |
| 107   | 1,428 SF        | Shell Space                              |
| 111   | 2,580 SF        | Ready Medical<br>Office Suite            |
| 208   | 1,964 SF        | Partial Build-Out                        |