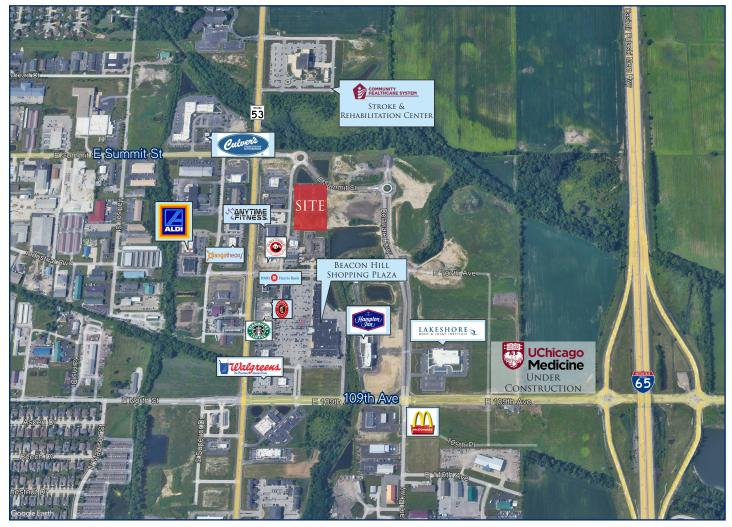

cre land site
- Immediate access to I-65 via 109th Street
- Up to 60,000 SF medical office space available
- Located in the exciting Beacon Hill mixed use development in Crown Point, Indiana
- Area healthcare providers include UChicago Medicine, Community Healthcare Stroke & Rehab Center, Lakeshore Bone & Joint Institute
- No medical use restrictions on this site

### Contact

Robert Titzer p 312.458.4468 rtitzer@hsacommercial.com

HSA Commercial: 100 S Wacker Drive, Suite 950 | Chicago, Illinois 60606 | www.hsacommercial.com

Above information is subject to verification and no liability for errors or omissions is assumed. Price is subject to change and listing may be withdrawn without notice.



# FOR LEASE / BUILD-TO-SUIT New Medical Office Development

Crown Point, Indiana

### Aerial



### Мар



#### HSA Commercial: 100 S Wacker Drive, Suite 950 | Chicago, Illinois 60606 | www.hsacommercial.com

Above information is subject to verification and no liability for errors or omissions is assumed. Price is subject to change and listing may be withdrawn without notice.