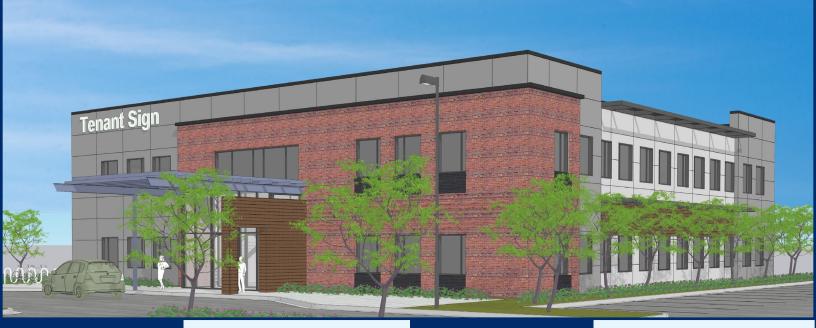

www.hsacommercial.com 🔰 in ▷

FOR LEASE / BUILD-TO-SUIT New Medical Office Development

101 E Summit Street | Crown Point, Indiana

## **Property Highlights**

- 4.57 acre land site
- Immediate access to I-65 via 109th Street
- Up to 60,000 SF medical office space available
- Located in the exciting Beacon Hill mixed use development in Crown Point, Indiana
- Area healthcare providers include UChicago Medicine, Community Healthcare Stroke & Rehab Center, Lakeshore Bone & Joint Institute
- No medical use restrictions on this site