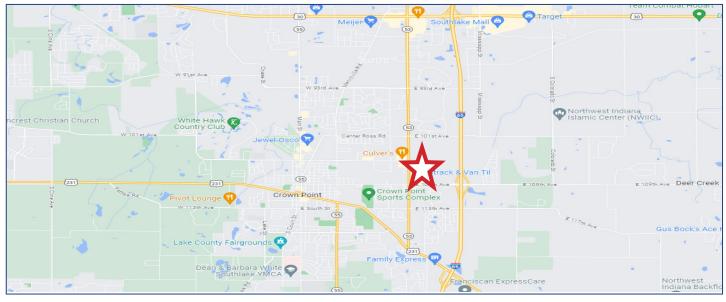

te
- Immediate access to I-65 via 109th Street
- Up to 60,000 SF medical office space available
- Located in the exciting Beacon Hill mixed use development in Crown Point, Indiana
- Area healthcare providers include UChicago Medicine, Community Healthcare Stroke & Rehab Center, Lakeshore Bone & Joint Institute
- No medical use restrictions on this site

### Contact

Robert Titzer p 312.458.4468 rtitzer@hsacommercial.com

HSA Commercial: 100 S Wacker Drive, Suite 950 | Chicago, Illinois 60606 | www.hsacommercial.com

Above information is subject to verification and no liability for errors or omissions is assumed. Price is subject to change and listing may be withdrawn without notice.



# FOR LEASE / BUILD-TO-SUIT New Medical Office Development

Crown Point, Indiana

### Aerial



### Мар



#### HSA Commercial: 100 S Wacker Drive, Suite 950 | Chicago, Illinois 60606 | www.hsacommercial.com

Above information is subject to verification and no liability for errors or omissions is assumed. Price is subject to change and listing may be withdrawn without notice.