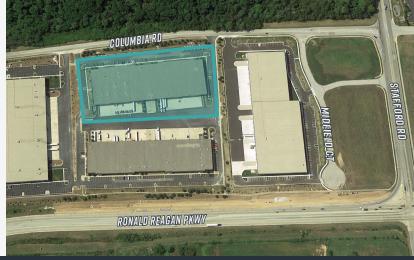

Gateway I is located on Columbia Road with high visibility from Ronald Reagan Parkway near the I-70 interchange, adjacent from the Indianapolis International Airport, and just 10 minutes West of Indianapolis CBD.