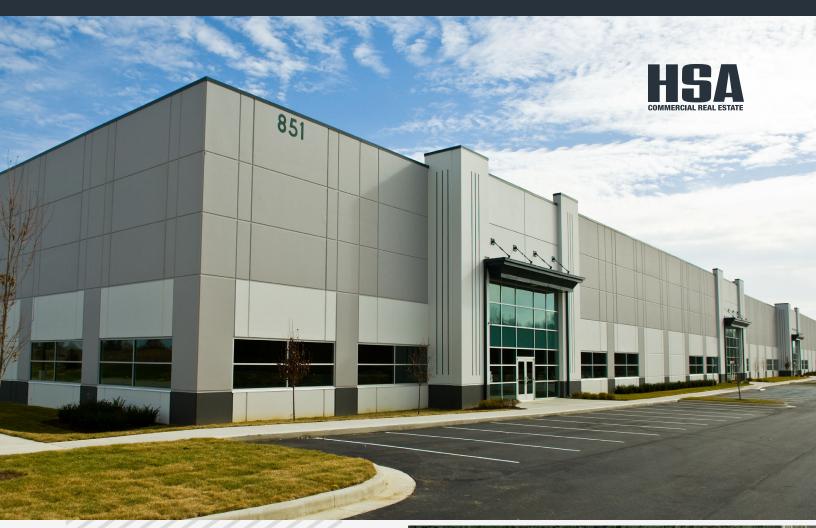

## **PROPERTY OVERVIEW**

Available: 49,977 SF

Office: +/-4,900 SF

Dock Doors: (8) 9' x 10' (Expandable) with 35,000 lb. Leveler

Drive-In Doors: (1) 12' x 14'

Clear Height: 28'

Column Spacing: 50' x 50'

Sprinkler System: ESFR

Gateway I is located on Columbia Road with high visibility from Ronald Reagan Parkway near the I-70 interchange, adjacent from the Indianapolis International Airport, and just 10 minutes West of Indianapolis CBD.