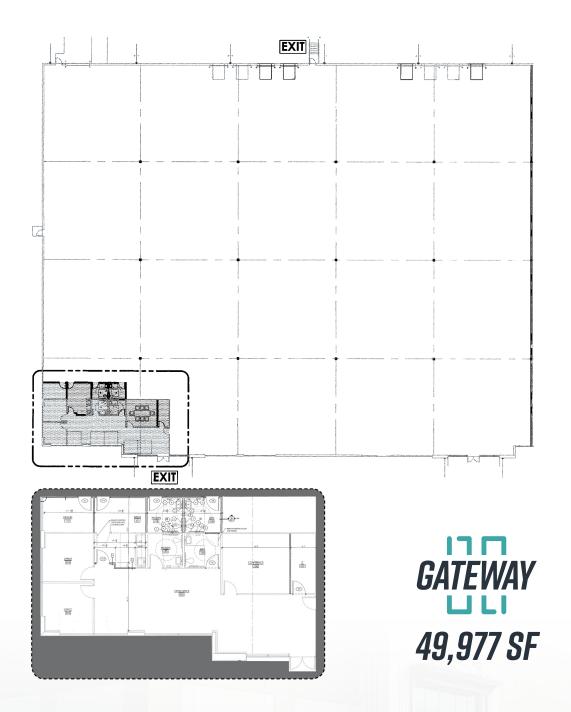

49,977 SF AVAILABLE

## **SITE PLAN**

PROPERTY DEVELOPED BY:

LOS COMMERCIAL REAL ESTATE

WWW.CBRE.US/GATEWAY

## **PROPERTY OVERVIEW**

Available: 49,977 SF

Office: +/-4,900 SF

Dock Doors: (8) 9' x 10' (Expandable) with 35,000 lb. Leveler

Drive-In Doors: (1) 12' x 14'

Clear Height: 28'

Column Spacing: 50' x 50'

Sprinkler System: ESFR