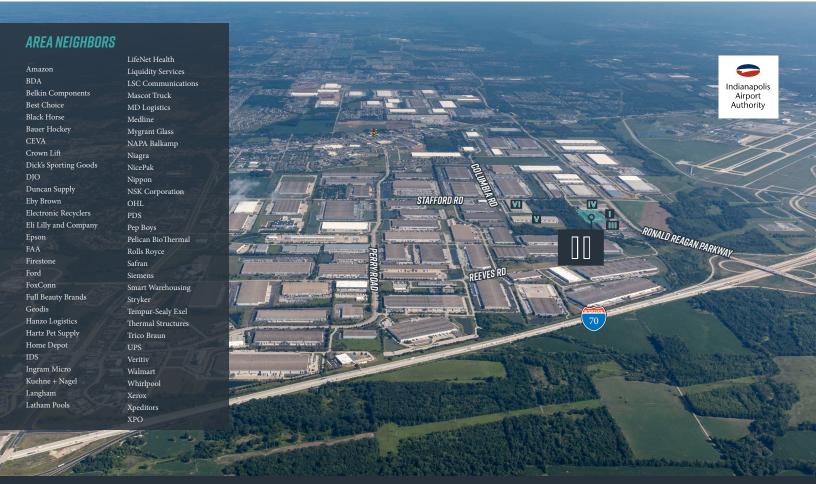

Gateway I is located on Columbia Road with high visibility from Ronald Reagan Parkway near the I-70 interchange, adjacent from the Indianapolis International Airport, and just 10 minutes West of Indianapolis CBD.