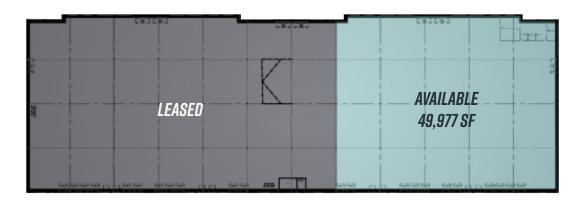

49,977 SF AVAILABLE

## **PROPERTY OVERVIEW**

Available: 49,977 SF

Office: +/-4,900 SF

Dock Doors: (8) 9' x 10' (Expandable) with 35,000 lb. Leveler

Drive-In Doors: (1) 12' x 14'

Clear Height: 28'

Column Spacing: 50' x 50'

Sprinkler System: ESFR