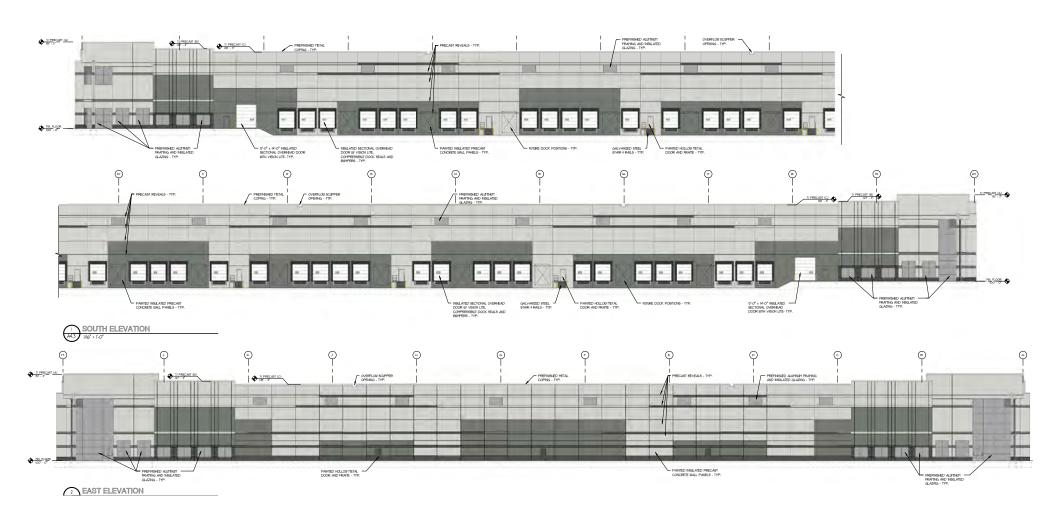

## **Building Specifications**

- "Class A" Investment Grade Development
- Precast Construction with architectural details
- Generous window line
- Enhanced landscaping
- 36'-40' clear, project 3-5% office buildout
- Truck docks screened by berms and landscaping
- 10' landscaped berm on the north property line
- Undulating landscaped berms along HWY U
- Four entrances with monument signage
- Projected 750-1000 employees when fully-developed

| SITE AREA            | 81.84 Acres          |
|----------------------|----------------------|
| <b>BUILDING AREA</b> | 1,324,399 SF         |
| TRUCK DOCKS          | 208                  |
| DRIVE-IN DOORS       | 12                   |
| TRAILER STALLS       | 286                  |
| CAR PARKING          | 708 spaces (approx.) |