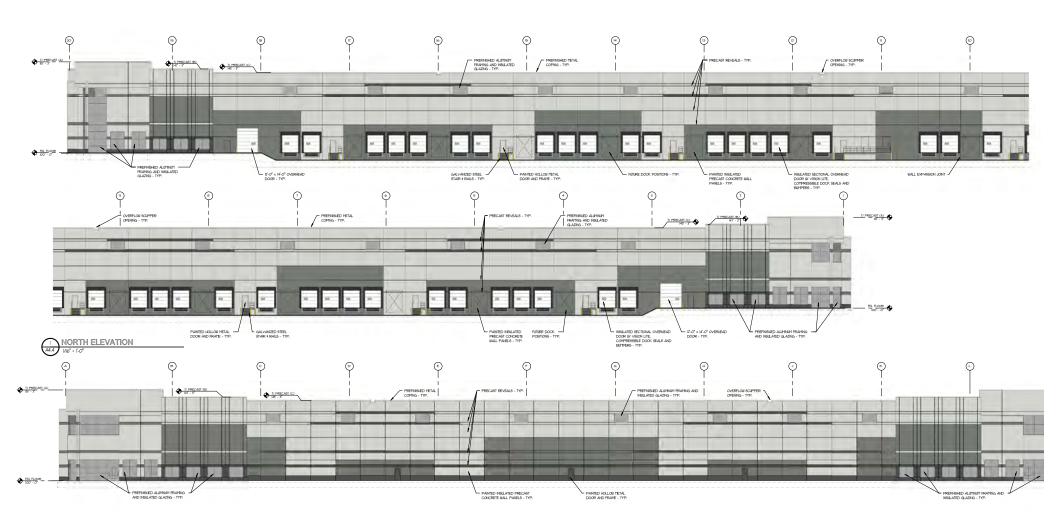

## **Building Specifications**

- "Class A" Investment Grade Development
- Precast Construction with architectural details
- Generous window line
- Enhanced landscaping
- 36'-40' clear, project 3-5% office buildout
- Truck docks screened by berms and landscaping
- 10' landscaped berm on the north property line
- Undulating landscaped berms along HWY U
- Four entrances with monument signage
- Projected 750-1000 employees when fully-developed

| SITE AREA            | 81.84 Acres          |
|----------------------|----------------------|
| <b>BUILDING AREA</b> | 1,324,399 SF         |
| TRUCK DOCKS          | 208                  |
| DRIVE-IN DOORS       | 12                   |
| TRAILER STALLS       | 286                  |
| CAR PARKING          | 708 spaces (approx.) |