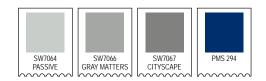

#### (1) 8'-0" x 4'-0" x 12" Double Face Non-Illuminated Monument Sign

 $\begin{tabular}{ll} \pmb{\textbf{Cabinet:}} & Fabricated & Aluminum & Painted & SW7064 & Passive & SW7067 & Cityscape \\ \pmb{\textbf{Square Logo:}} & \textbf{4}" & FCO & Alum. & Painted & SW7066 & Gray & Matters & PMS & 294 & Blue \\ \hline \end{tabular}$ 

"BRISTOL HIGHLANDS": 14" FCO Alum. Painted PMS 294 Blue
"COMMERCE CENTER": 14" FCO Alum. Painted SW7067 Cityscape

Reveal: 2" Alum. Painted SW7067 Cityscape

Base: Fabricated Alum. Painted SW7067 Cityscape

Address Copy: Gill Sans Font - 1/4" FCO Alum. Painted SW7064 Passive

**Address Squares:** 1/4" FCO Alum. Painted PMS 294 Blue **Tenant Panels:** .125" Alum. Painted SW7067 Cityscape

- Attach with Counter Sunk Screws

**Tenant Copy:** Gill Sans Font - 3M 7725-10 White Vinyl **Rules Between Tenant Panels:** Painted SW7064 Passive

Mounting: 4" Sch. 40 Steel Column set into 1'-6" Diameter x 3'-6" Deep

Concrete Pier Foundation