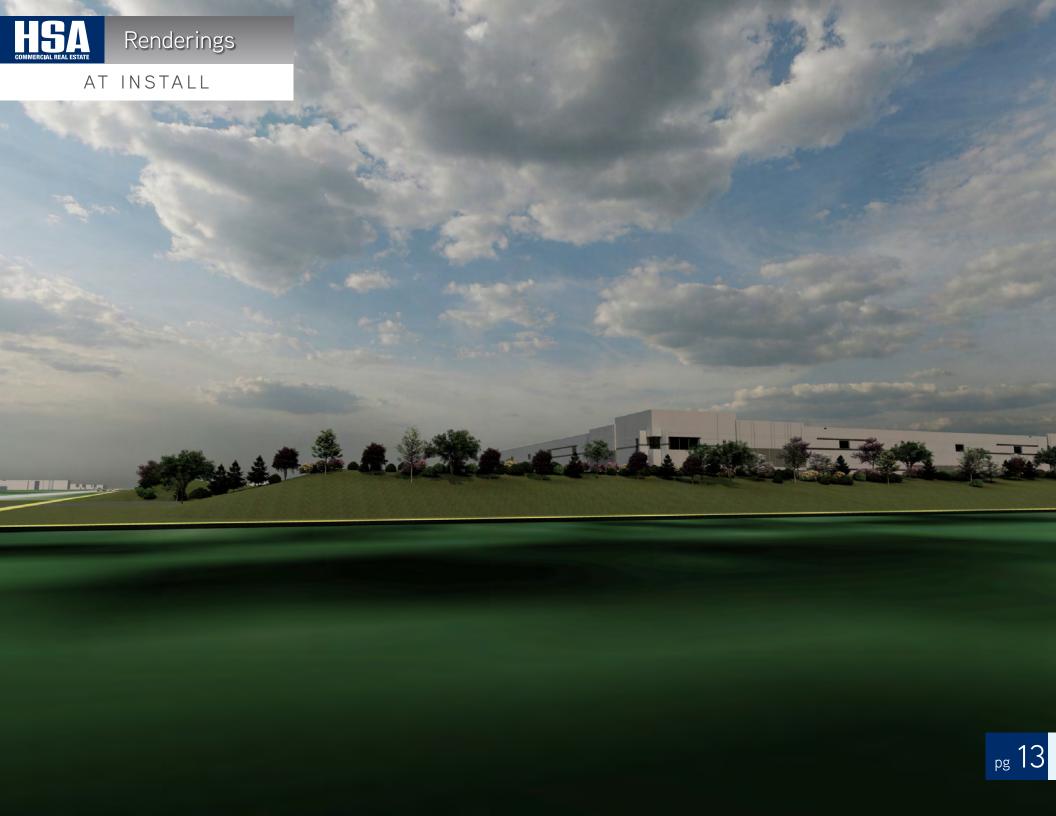

## **Building Specifications**

- "Class A" Investment Grade Development
- Precast Construction with architectural details
- Generous window line
- Enhanced landscaping
- 36'-40' clear, project 3-5% office buildout
- Truck docks screened by berms and landscaping
- 10' landscaped berm on the north property line
- Undulating landscaped berms along HWY U
- Four entrances with monument signage
- Projected 750-1000 employees when fully-developed