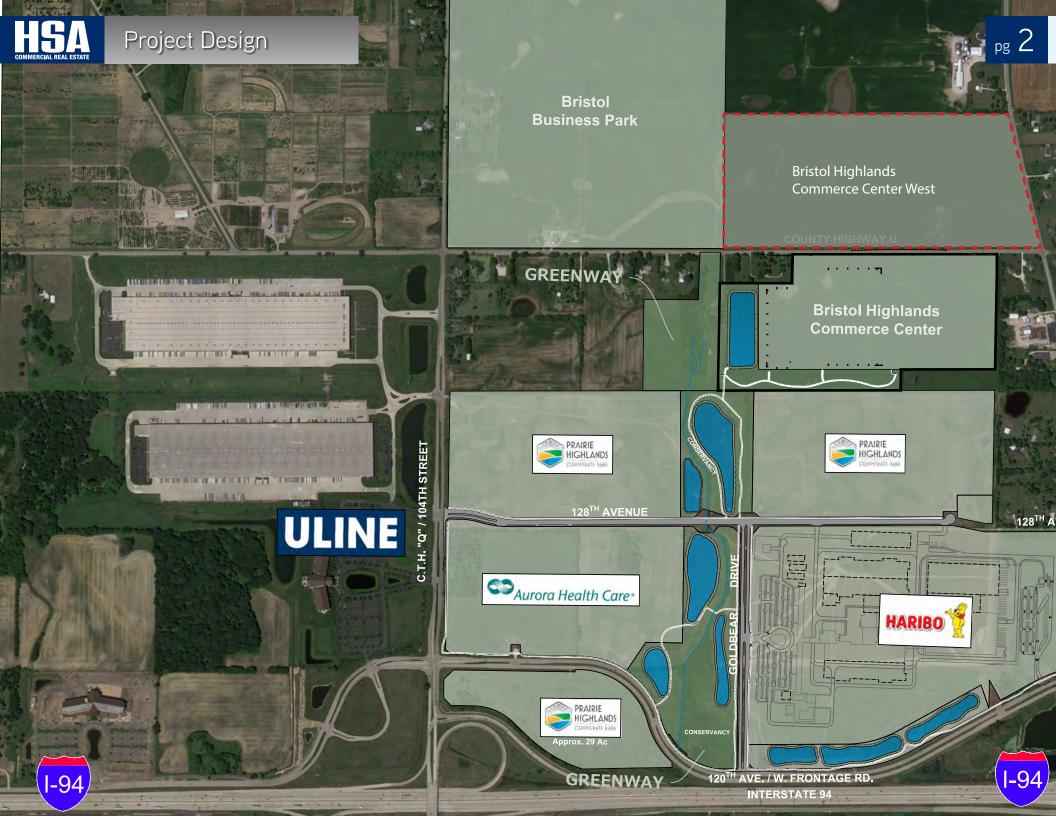

# Project Design

## Site Planning

- 3 building campus like setting developed on a speculative basis
- Buildings designed to be divided with units ranging in size from 178,236 to 550,377 sf
- Service the needs of tenants looking for office/distribution, assembly and light manufacturing
- Constructed in 3 phases
- Open space 35%





## Project Design

## **Building Specifications**

- "Class A" Investment Grade Development
- Precast Construction with architectural details
- Generous window line
- Enhanced landscaping
- 36'-40' clear, project 3-5% office buildout
- Truck docks screened by berms and landscaping
- 10' landscaped berm on the north property line
- Undulating landscaped berms along HWY U
- Four entrances with monument signage
- Projected 750-1000 employees when fully-develo