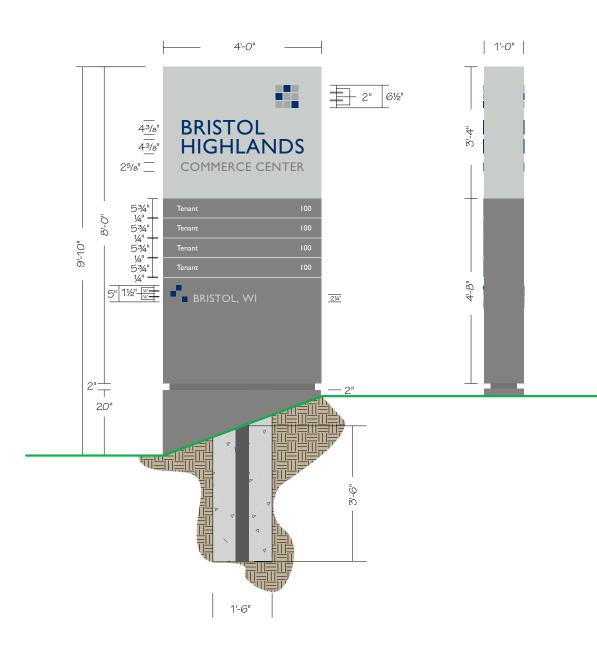

#### (1) 8'-0" x 4'-0" x 12" Double Face Non-Illuminated Monument Sign

 $\begin{tabular}{ll} \pmb{\textbf{Cabinet:}} & Fabricated & Aluminum & Painted & SW7064 & Passive & SW7067 & Cityscape \\ \pmb{\textbf{Square Logo:}} & \textbf{4}" & FCO & Alum. & Painted & SW7066 & Gray & Matters & PMS & 294 & Blue \\ \hline \end{tabular}$ 

"BRISTOL HIGHLANDS": 14" FCO Alum. Painted PMS 294 Blue
"COMMERCE CENTER": 14" FCO Alum. Painted SW7067 Cityscape

Reveal: 2" Alum. Painted SW7067 Cityscape

Base: Fabricated Alum. Painted SW7067 Cityscape

Address Copy: Gill Sans Font - 1/4" FCO Alum. Painted SW7064 Passive

**Address Squares:** 1/4" FCO Alum. Painted PMS 294 Blue **Tenant Panels:** .125" Alum. Painted SW7067 Cityscape

- Attach with Counter Sunk Screws

**Tenant Copy:** Gill Sans Font - 3M 7725-10 White Vinyl **Rules Between Tenant Panels:** Painted SW7064 Passive

Mounting: 4" Sch. 40 Steel Column set into 1'-6" Diameter x 3'-6" Deep

Concrete Pier Foundation