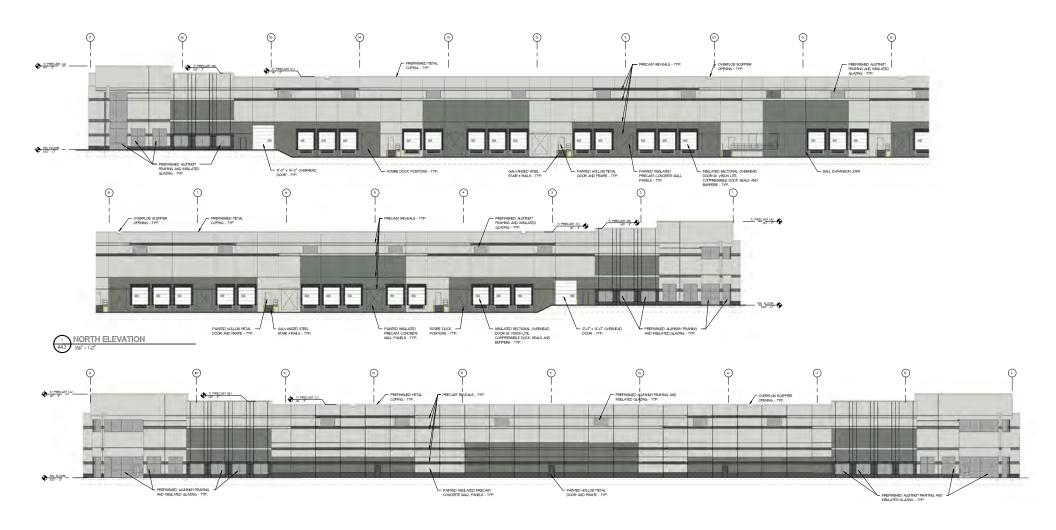

## **Building Specifications**

- "Class A" Investment Grade Development
- Precast Construction with architectural details
- Generous window line
- Enhanced landscaping
- 36'-40' clear, project 3-5% office buildout
- Truck docks screened by berms and landscaping
- 10' landscaped berm on the north property line
- Undulating landscaped berms along HWY U
- Four entrances with monument signage
- Projected 750-1000 employees when fully-developed

| SITE AREA            | 81.84 Acres          |
|----------------------|----------------------|
| <b>BUILDING AREA</b> | 1,324,399 SF         |
| TRUCK DOCKS          | 208                  |
| DRIVE-IN DOORS       | 12                   |
| TRAILER STALLS       | 286                  |
| CAR PARKING          | 708 spaces (approx.) |