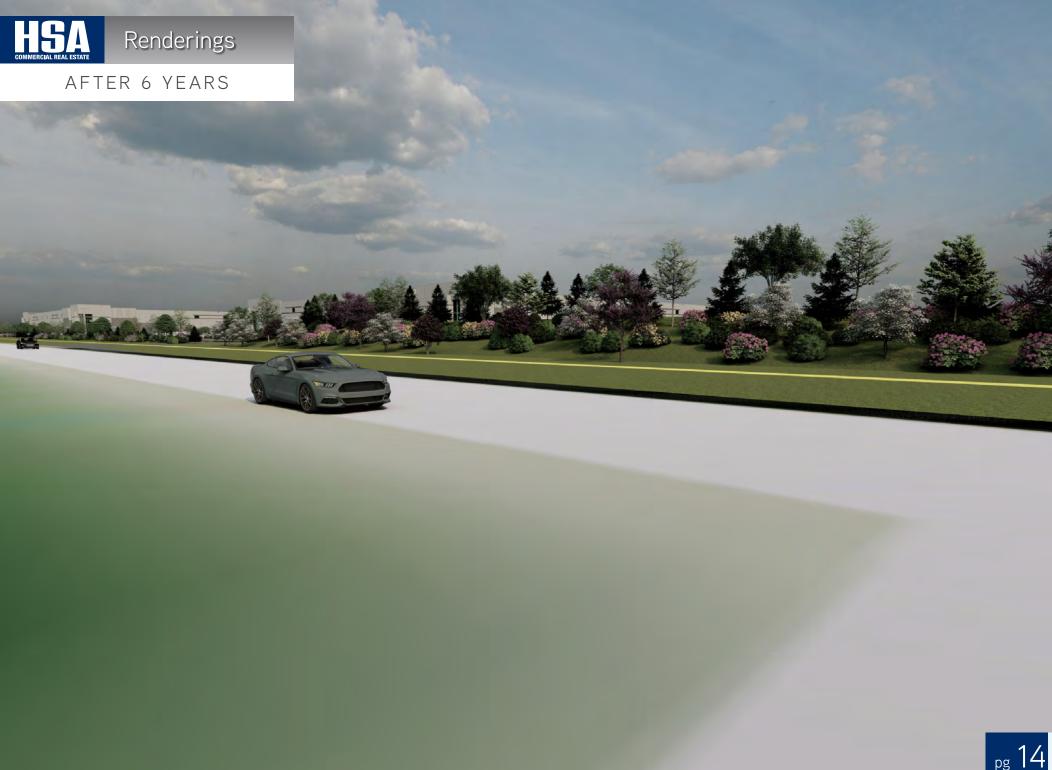

## **Building Specifications**

- "Class A" Investment Grade Development
- Precast Construction with architectural details
- Generous window line
- Enhanced landscaping
- 36'-40' clear, project 3-5% office buildout
- Truck docks screened by berms and landscaping
- 10' landscaped berm on the north property line
- Undulating landscaped berms along HWY U
- Four entrances with monument signage
- Projected 750-1000 employees when fully-developed