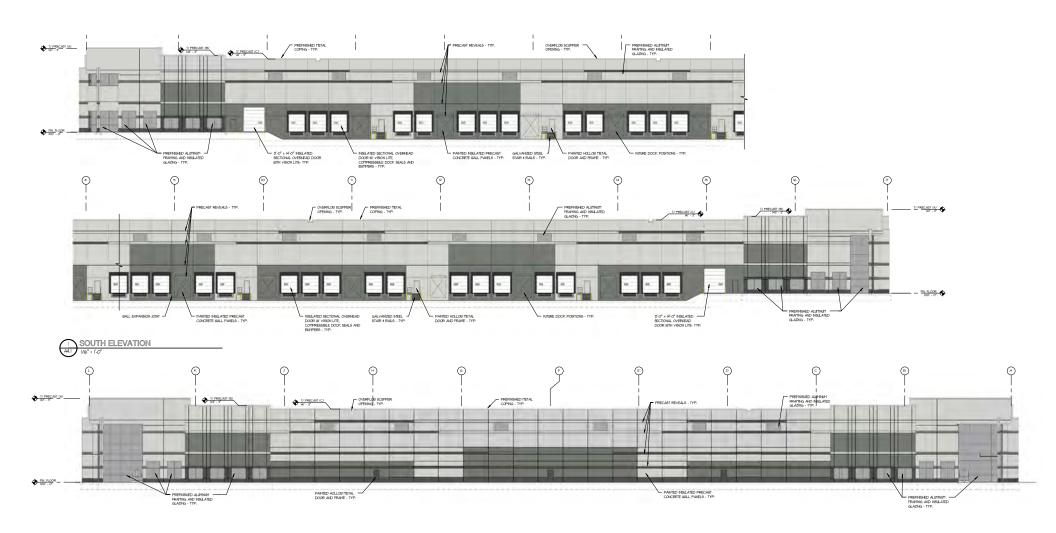

## **Building Specifications**

- "Class A" Investment Grade Development
- Precast Construction with architectural details
- Generous window line
- Enhanced landscaping
- 36'-40' clear, project 3-5% office buildout
- Truck docks screened by berms and landscaping
- 10' landscaped berm on the north property line
- Undulating landscaped berms along HWY U
- Four entrances with monument signage
- Projected 750-1000 employees when fully-developed

| SITE AREA            | 81.84 Acres          |
|----------------------|----------------------|
| <b>BUILDING AREA</b> | 1,324,399 SF         |
| TRUCK DOCKS          | 208                  |
| DRIVE-IN DOORS       | 12                   |
| TRAILER STALLS       | 286                  |
| CAR PARKING          | 708 spaces (approx.) |