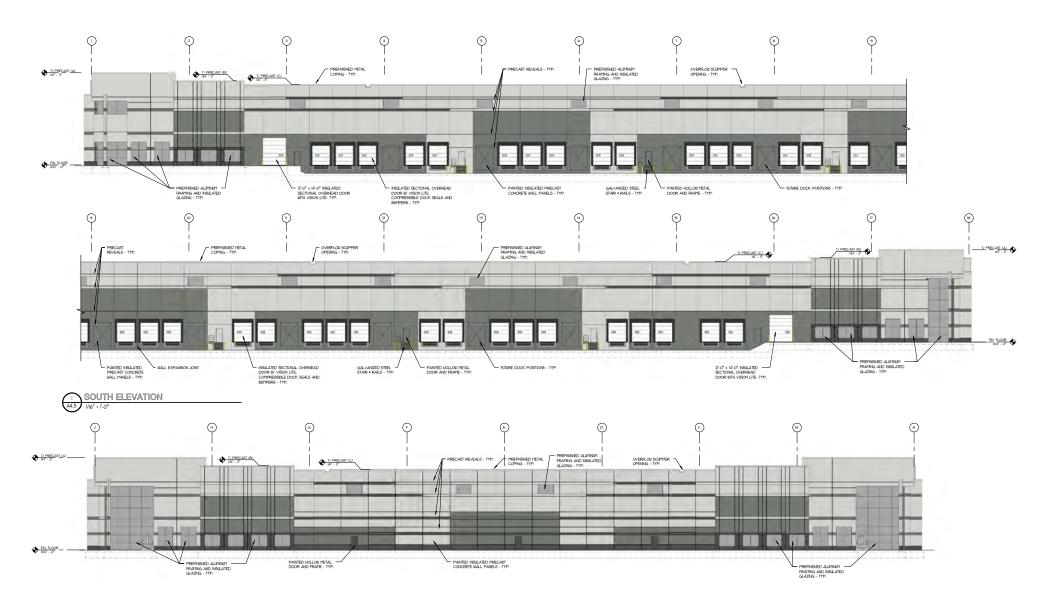

## **Building Specifications**

- "Class A" Investment Grade Development
- Precast Construction with architectural details
- Generous window line
- Enhanced landscaping
- 36'-40' clear, project 3-5% office buildout
- Truck docks screened by berms and landscaping
- 10' landscaped berm on the north property line
- Undulating landscaped berms along HWY U
- Four entrances with monument signage
- Projected 750-1000 employees when fully-developed

| SITE AREA            | 81.84 Acres          |
|----------------------|----------------------|
| <b>BUILDING AREA</b> | 1,324,399 SF         |
| TRUCK DOCKS          | 208                  |
| DRIVE-IN DOORS       | 12                   |
| TRAILER STALLS       | 286                  |
| CAR PARKING          | 708 spaces (approx.) |