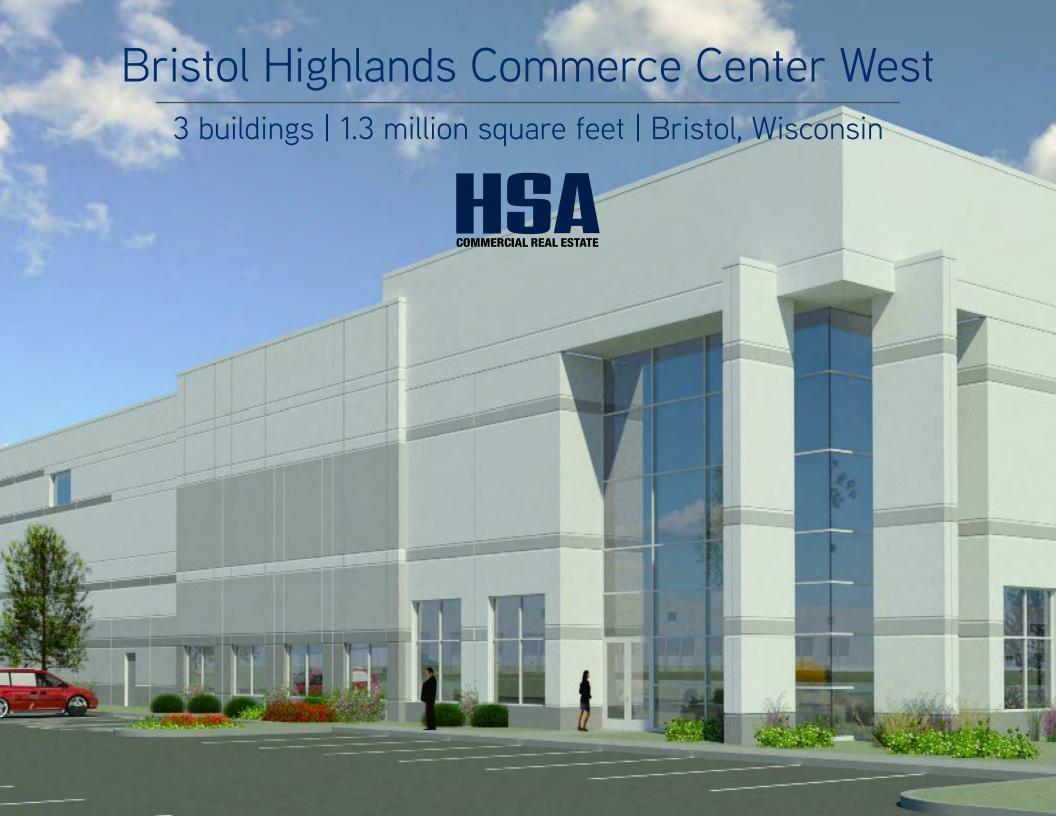

## Site Planning

- 3 building campus like setting developed on a speculative basis
- Buildings designed to be divided with units ranging in size from 178,236 to 550,377 sf
- Service the needs of tenants looking for office/distribution, assembly and light manufacturing
- Constructed in 3 phases
- Open space 35%

## **Building Specifications**

- "Class A" Investment Grade Development
- Precast Construction with architectural details
- Generous window line
- Enhanced landscaping
- 36'-40' clear, project 3-5% office buildout
- Truck docks screened by berms and landscaping
- 10' landscaped berm on the north property line
- Undulating landscaped berms along HWY U
- Four entrances with monument signage
- Projected 750-1000 employees when fully-developed

| SITE AREA            | 81.84 Acres          |
|----------------------|----------------------|
| <b>BUILDING AREA</b> | 1,324,399 SF         |
| TRUCK DOCKS          | 208                  |
| DRIVE-IN DOORS       | 12                   |
| TRAILER STALLS       | 286                  |
| CAR PARKING          | 708 spaces (approx.) |