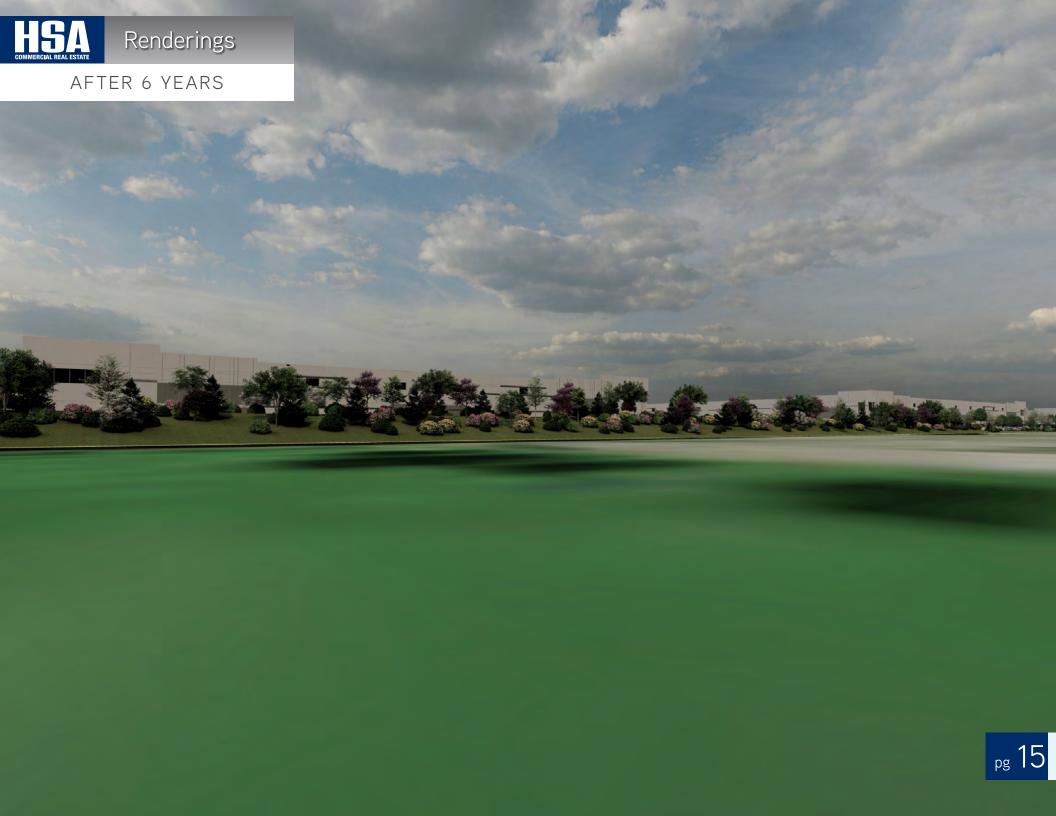

## **Building Specifications**

- "Class A" Investment Grade Development
- Precast Construction with architectural details
- Generous window line
- Enhanced landscaping
- 36'-40' clear, project 3-5% office buildout
- Truck docks screened by berms and landscaping
- 10' landscaped berm on the north property line
- Undulating landscaped berms along HWY U
- Four entrances with monument signage
- Projected 750-1000 employees when fully-developed