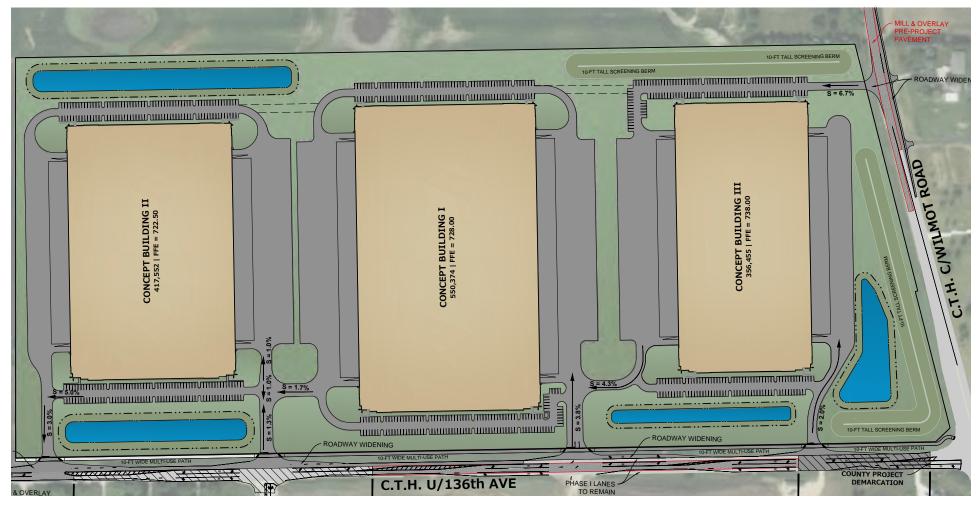

## Site Planning

- 3 building campus like setting developed on a speculative basis
- Buildings designed to be divided with units ranging in size from 178,236 to 550,377 sf
- Service the needs of tenants looking for office/distribution, assembly and light manufacturing
- Constructed in 3 phases
- Open space 35%

| SITE AREA            | 81.84 Acres          |
|----------------------|----------------------|
| <b>BUILDING AREA</b> | 1,324,399 SF         |
| TRUCK DOCKS          | 208                  |
| DRIVE-IN DOORS       | 12                   |
| TRAILER STALLS       | 286                  |
| CAR PARKING          | 708 spaces (approx.) |