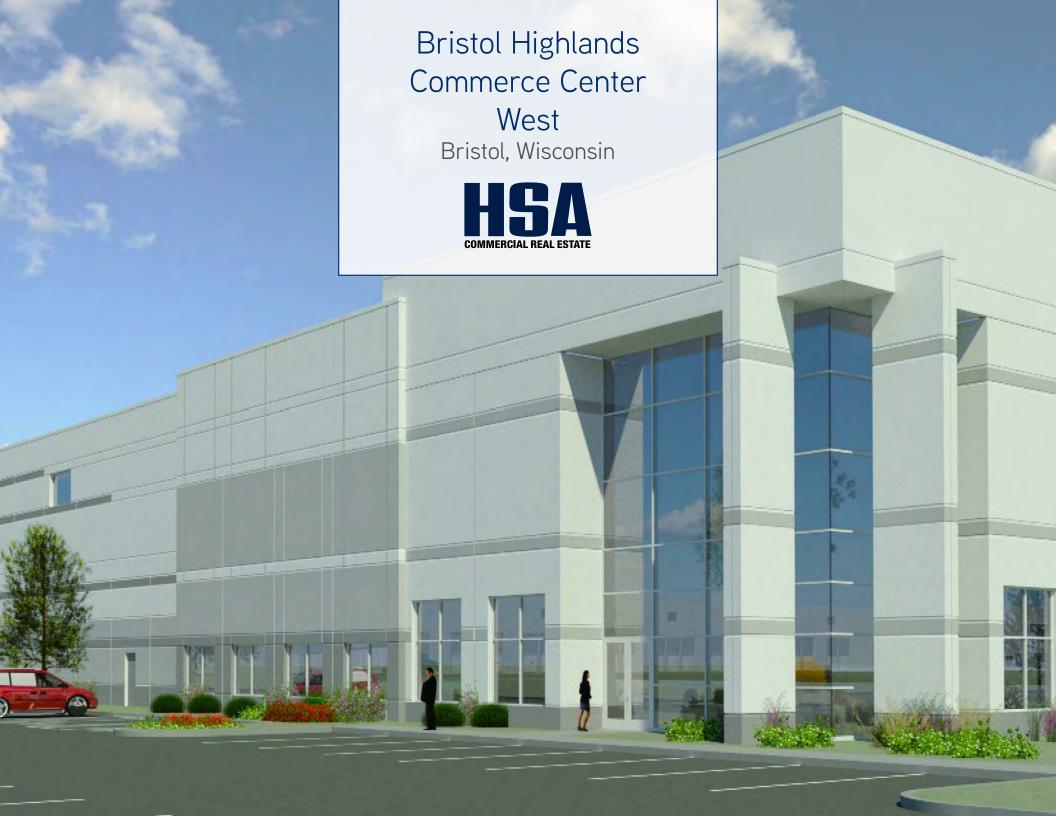

## **Building Specifications**

- "Class A" Investment Grade Development
- Precast Construction with architectural details
- Generous window line
- Enhanced landscaping
- 36'-40' clear, project 3-5% office buildout
- Truck docks screened by berms and landscaping
- 10' landscaped berm on the north property line
- Undulating landscaped berms along HWY U
- Four entrances with monument signage
- Projected 750-1000 employees when fully-developed