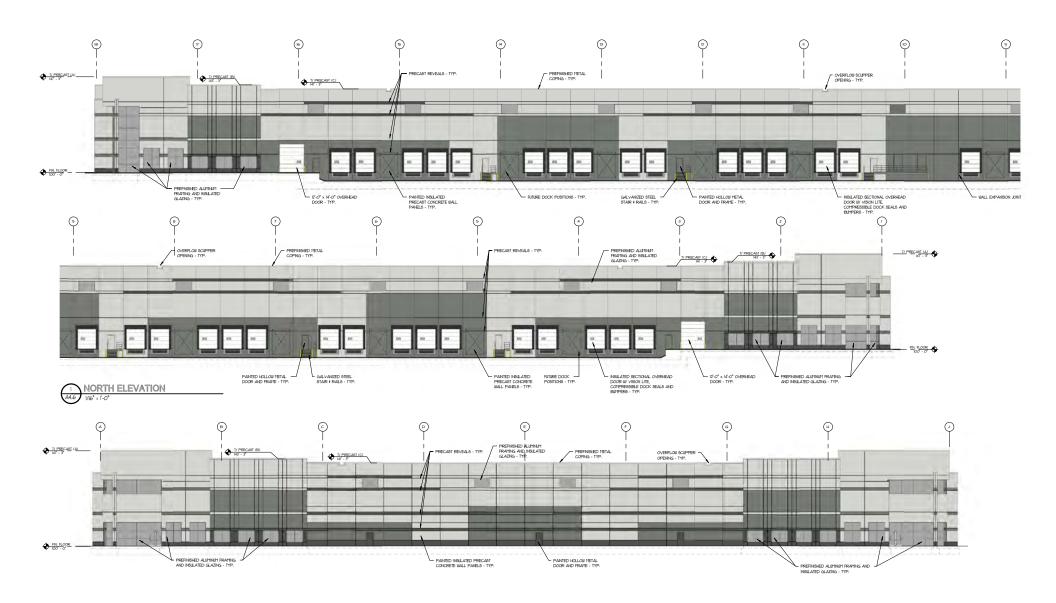

## **Building Specifications**

- "Class A" Investment Grade Development
- Precast Construction with architectural details
- Generous window line
- Enhanced landscaping
- 36'-40' clear, project 3-5% office buildout
- Truck docks screened by berms and landscaping
- 10' landscaped berm on the north property line
- Undulating landscaped berms along HWY U
- Four entrances with monument signage
- Projected 750-1000 employees when fully-developed

| SITE AREA            | 81.84 Acres          |
|----------------------|----------------------|
| <b>BUILDING AREA</b> | 1,324,399 SF         |
| TRUCK DOCKS          | 208                  |
| DRIVE-IN DOORS       | 12                   |
| TRAILER STALLS       | 286                  |
| CAR PARKING          | 708 spaces (approx.) |