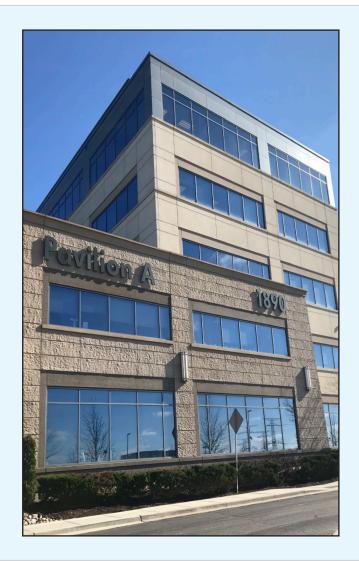

# **FOR LEASE** Medical Office Space on Silver Cross Hospital Campus 1890 Silver Cross Blvd | New Lenox, Illinois

## Property Highlights:

- Located on the all new Silver Cross Hospital campus at I-355 and Route 6 in New Lenox
- SUITE 430 1,682 RSF RARELY

  AVAILABLE SPACE ON CAMPUS
- Existing medical office buildout includes three exam rooms and two restrooms
- Work letter available
- Ample parking plus valet service for patients
- Canopied patient/visitor drop off
- Available immediately
- Pavilion A is a state-of-the-art 175,000 SF medical office building with a direct indoor connection to Silver Cross Hospital