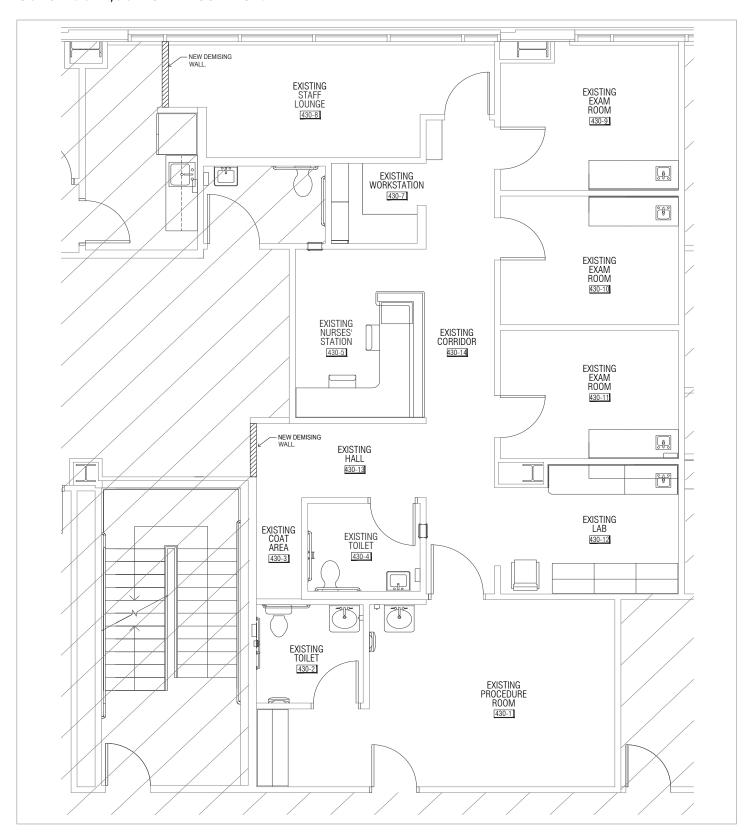

s Hospital Campus 1890 Silver Cross Blvd | New Lenox, Illinois



## Property Highlights:

- Located on the all new Silver Cross Hospital campus at I-355 and Route 6 in New Lenox
- SUITE 430 1,682 RSF RARELY

  AVAILABLE SPACE ON CAMPUS
- Existing medical office buildout includes three exam rooms and two restrooms
- Work letter available
- Ample parking plus valet service for patients
- Canopied patient/visitor drop off
- Available immediately
- Pavilion A is a state-of-the-art 175,000 SF medical office building with a direct indoor connection to Silver Cross Hospital



#### Contact

Robert Titzer p 312.458.4468 rtitzer@hsacommercial.com



## FOR LEASE Medical Office Space on Silver Cross Hospital Campus 1890 Silver Cross Blvd | New Lenox, Illinois

### Suite 430 (1,682 SF) Floor Plan: