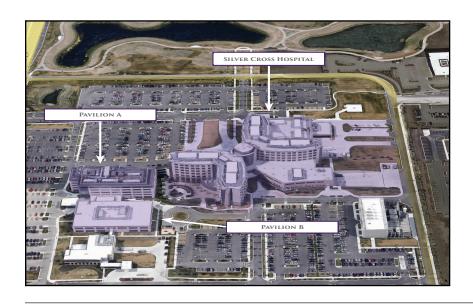

## Property Highlights:

- Located on the all new Silver Cross Hospital campus at I-355 and Route 6 in New Lenox
- SUITE 430 1,682 RSF RARELY

  AVAILABLE SPACE ON CAMPUS
- Existing medical office buildout includes three exam rooms and two restrooms
- Work letter available
- Ample parking plus valet service for patients
- Canopied patient/visitor drop off
- Available immediately
- Pavilion A is a state-of-the-art 175,000 SF medical office building with a direct indoor connection to Silver Cross Hospital