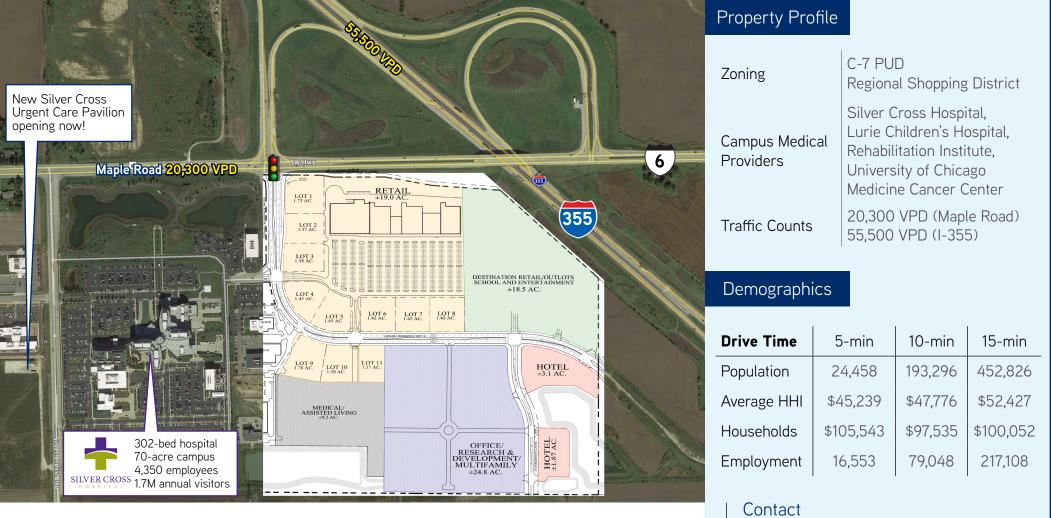

## FOR SALE Development Sites at I-355 Interchange Next to Silver Cross Hospital I-355 & Maple Road (U.S. Route 6) | New Lenox, Illinois

## **Property Highlights**

- Sites available for retail, entertainment, healthcare, or hospitality development •
- Adjacent to new 70-acre, 302-bed Silver Cross Hospital campus with 4,350 employees
- Full interchange with visibility from Interstate 355 .
- Silver Oaks Behavioral Health Hospital (100 beds) now open