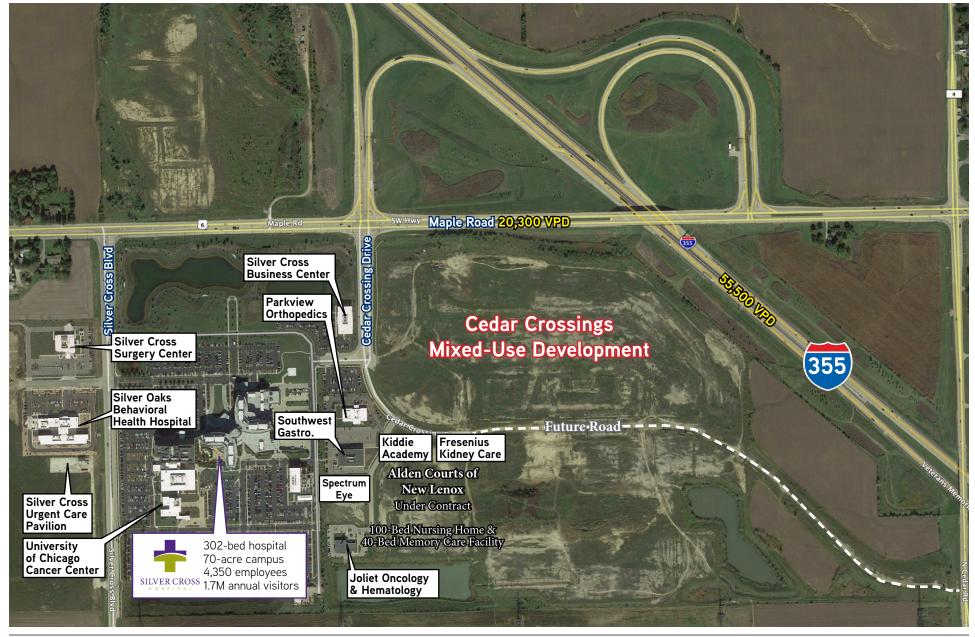

## Silver Cross Campus Map

HSA Commercial: 100 S Wacker Drive, Suite 950 | Chicago, Illinois 60606 | www.hsacommercial.com Above information is subject to verification and no liability for errors or omissions is assumed. Price is subject to change and listing may be withdrawn without notice.