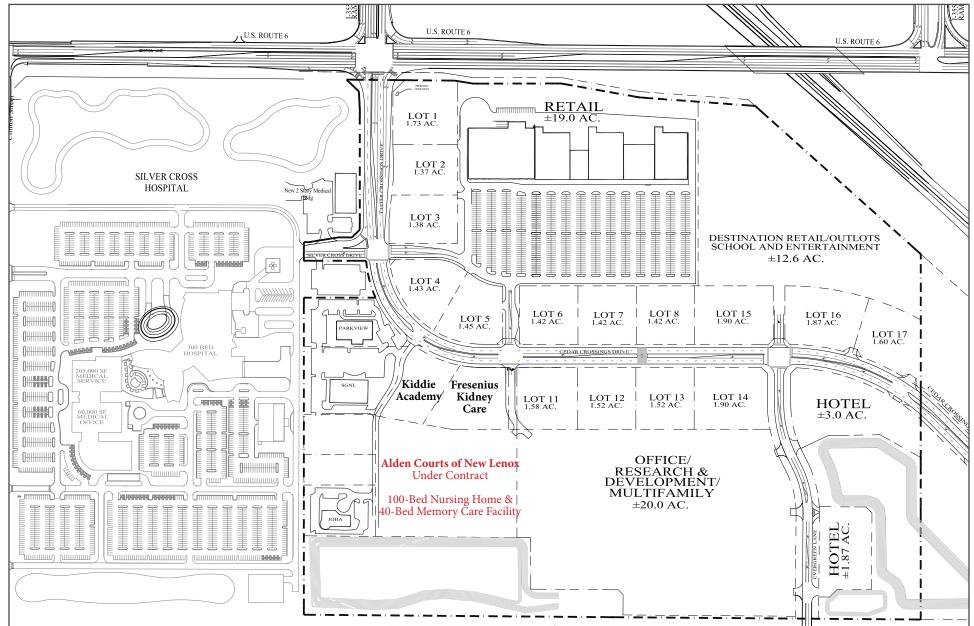

## **FOR SALE** Development Sites at I-355 Interchange Next to Silver Cross Hospital I-355 & Maple Road (U.S. Route 6) | New Lenox, Illinois

Cedar Crossings

HSA Commercial: 100 S Wacker Drive, Suite 950 | Chicago, Illinois 60606 | www.hsacommercial.com