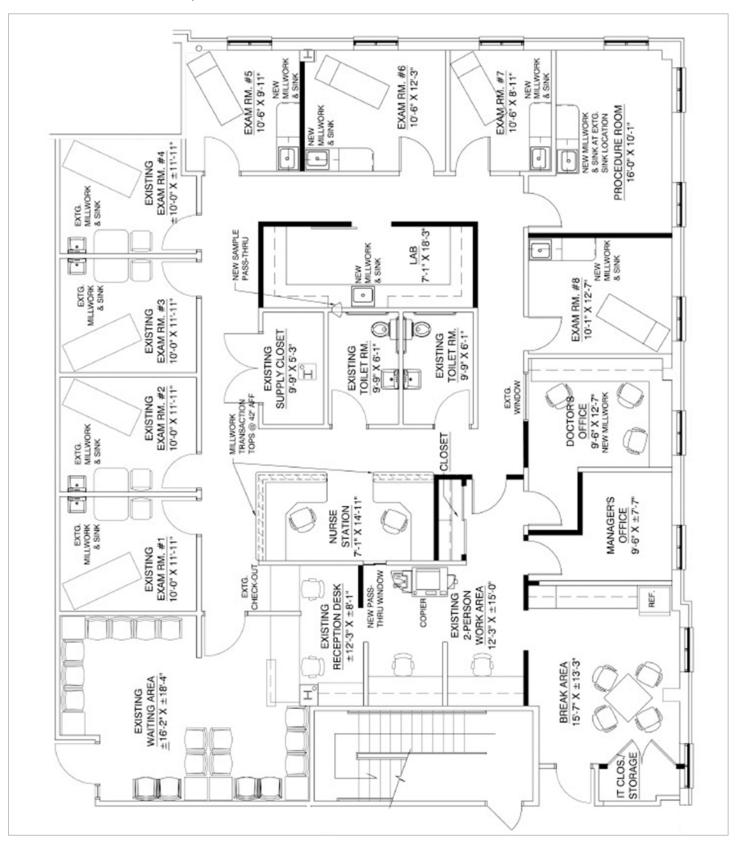

Street and Plainfield-Naperville Road providing
  convenient access for patients in both central
  Naperville and growing southwest Naperville
  communities
- 34,953 SF brick medical office building

- Canopied visitor/patient drop off
- Ample surface parking
- Existing medical services include orthopedics, urology, dental, and sleep clinic.
- A DIGITALBRIDGE property

CLICK HERE FOR VIRTUAL TOUR!!

| Suite | Sq. Ft. Available | Condition                  | Contiguous Space |
|-------|-------------------|----------------------------|------------------|
| 108   | 3,704 SF          | Ready Medical Office Suite | None             |

Contact

Robert Titzer p 312.458.4468 rtitzer@hsacommercial.com





1259 Rickert Drive | Naperville, Illinois

## Suite 108 Floor Plan - 3,704 SF

PRIME*CARE*