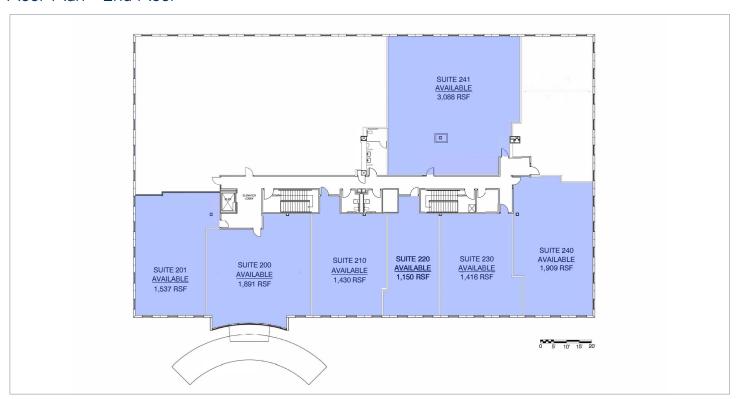

| Suite   | Sq. Ft. Available | Condition                                               |
|---------|-------------------|---------------------------------------------------------|
| 111     | 5,132 SF          | Fully Built-Out Medical<br>Office Suite                 |
| 200-241 | 1,536-9,333 SF    | Contiguous Second<br>Generation Medical<br>Office Space |
| 241     | 3,088 SF          | Ready to Occupy Spec<br>Office Space                    |

### Floor Plan - 2nd Floor