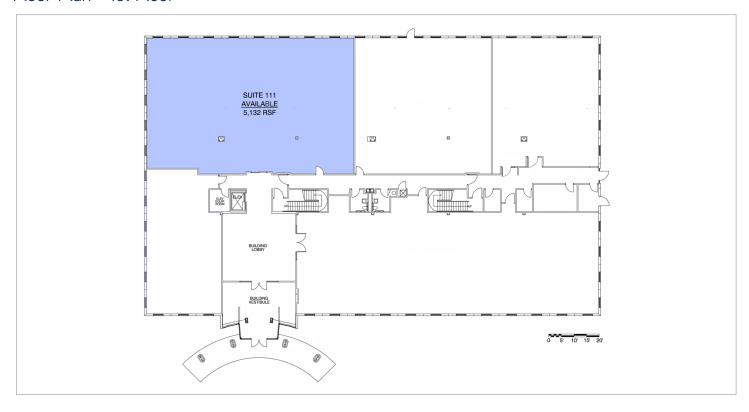

| Suite   | Sq. Ft. Available | Condition                                               |
|---------|-------------------|---------------------------------------------------------|
| 111     | 5,132 SF          | Fully Built-Out Medical<br>Office Suite                 |
| 200-241 | 1,536-9,333 SF    | Contiguous Second<br>Generation Medical<br>Office Space |
| 241     | 3,088 SF          | Ready to Occupy Spec<br>Office Space                    |

### Floor Plan - 1st Floor