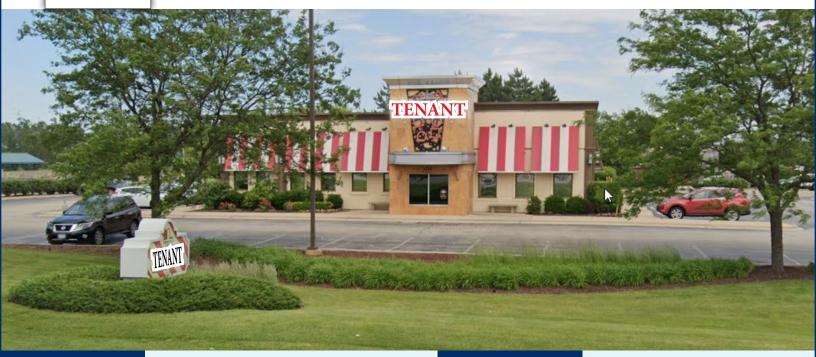

www.hsacommercial.com 💟 in

**FOR SALE / LEASE** Freestanding Restaurant on Randall Road 490 N Randall Road | Batavia, Illinois

# Property Highlights

- Existing, fully-fixtured +/- 5,800 SF restaurant building situated at the stoplight intersection of Randall Rd and Mill St
- 1.9-acre parcel has approx. 400 feet of frontage on Randall Rd
- Very convenient access from Randall Road
- Zoning accommodates a variety of different uses as-of-right including fuel stations
- Confidential: Please do not disturb existing tenant.