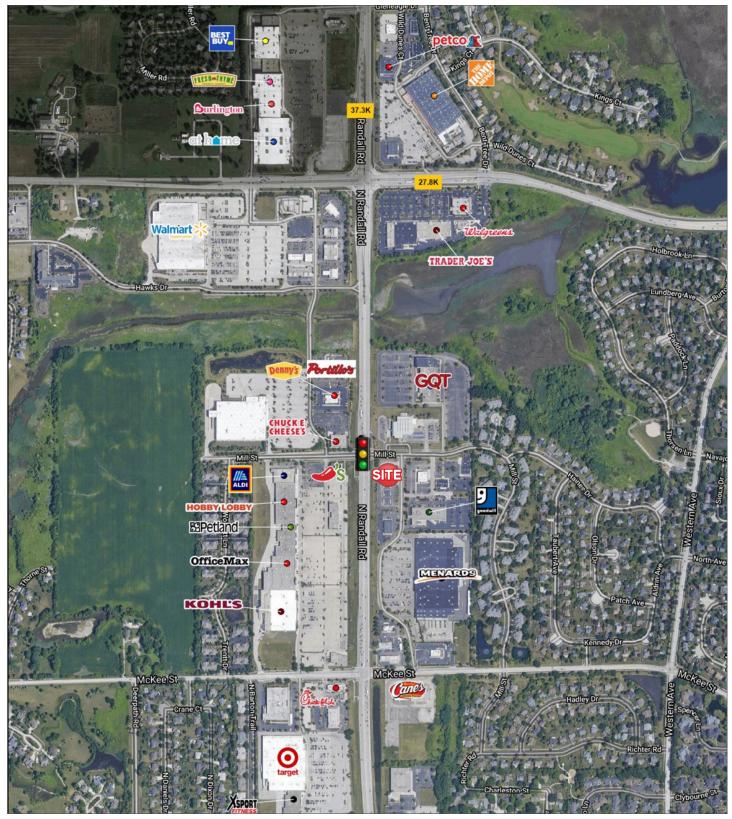

# Market Aerial

# Property Profile

| Space Available | +/- 5,800 SF building on 1.93 acre site                 |  |
|-----------------|---------------------------------------------------------|--|
| Area Retailers  | Target, Menards, Aldi, Walmart,<br>Trader Joe's, Kohl's |  |
| Traffic Counts  | 34,533 VPD (Randall Road)                               |  |