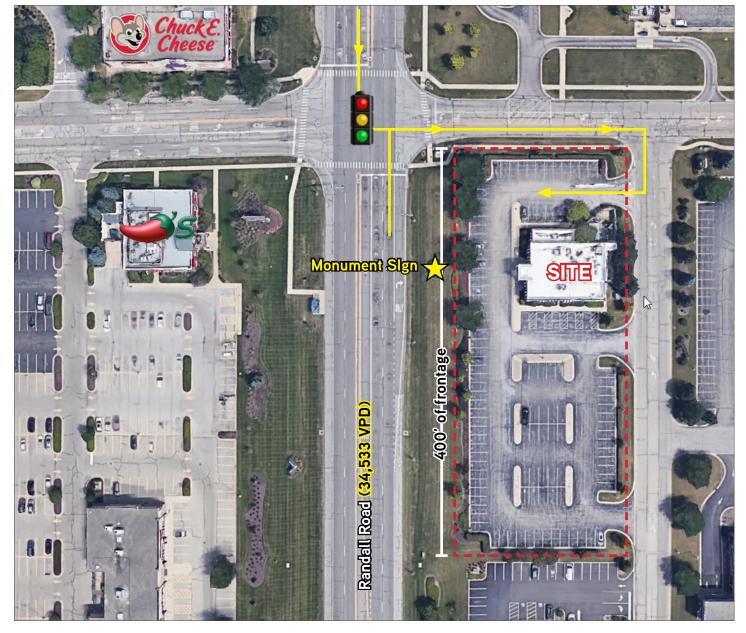

# Site Aerial

HSA Commercial: 100 S Wacker Drive, Suite 950 | Chicago, Illinois 60606 | www.hsacommercial.com

Above information is subject to verification and no liability for errors or omissions is assumed. Price is subject to change and listing may be withdrawn without notice.

# Property Highlights

- Existing, fully-fixtured +/- 5,800 SF restaurant building situated at the stoplight intersection of Randall Rd and Mill St
- 1.9-acre parcel has approx. 400 feet of frontage on Randall Rd
- Very convenient access from Randall Road
- Zoning accommodates a variety of different uses as-of-right including fuel stations
- Confidential: Please do not disturb existing tenant.