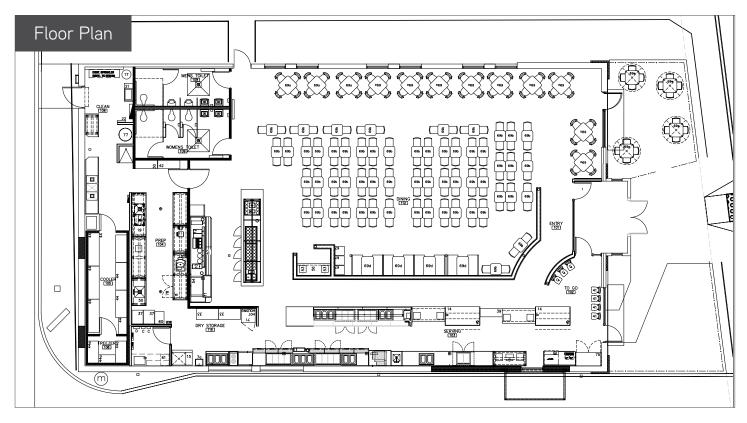

# **FOR LEASE** 5,231 SF Drive-Thru Restaurant Building on Milwaukee Ave 545 Lakeview Parkway | Vernon Hills, Illinois

Drive-Thru Window

### Property Profile

| Space Available | +/- 5,231 SF building on 1.44 AC                                                           |  |
|-----------------|--------------------------------------------------------------------------------------------|--|
| Area Retailers  | Home Depot, Sam's, Kohl's, Whole<br>Foods, Nordstrom Rack, REI,<br>Macy's, Walmart, Target |  |
| Traffic Counts  | 29,400 VPD (Milwaukee Ave)                                                                 |  |