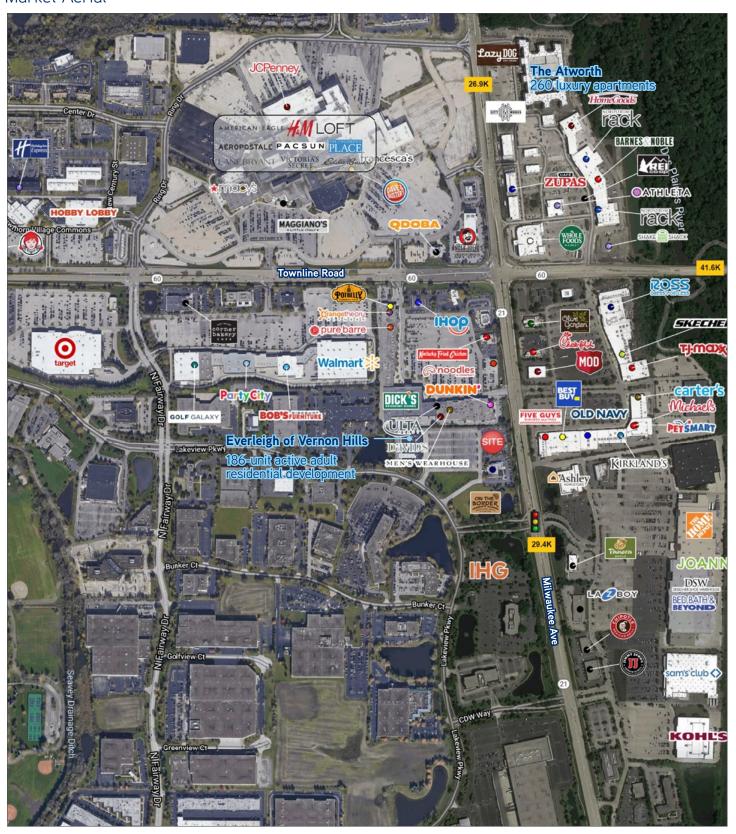

#### Market Aerial

## Property Highlights

- Second-generation restaurant drive-thru building with visibility from 29,400 VPD on Milwaukee Avenue
- Accessible from stoplight entrance to Home Depot, Sam's Club, and Kohl's anchored development
- New Whole Foods and Nordstrom Rack nearby
- \$175,000 Average HHI within a 5-mile radius
- 186-unit active adult devleopment proposed on adjacent parcel

### Property Profile

| Space Available | +/- 5,231 SF building on 1.44 AC                                                           |  |
|-----------------|--------------------------------------------------------------------------------------------|--|
| Area Retailers  | Home Depot, Sam's, Kohl's, Whole<br>Foods, Nordstrom Rack, REI,<br>Macy's, Walmart, Target |  |
| Traffic Counts  | 29,400 VPD (Milwaukee Ave)                                                                 |  |