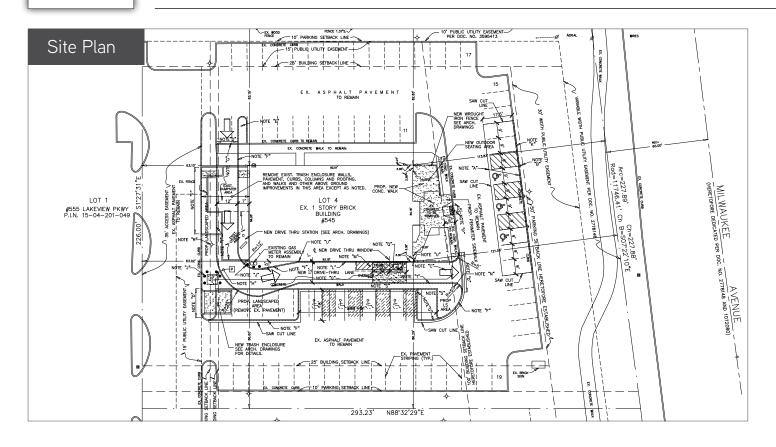

# **FOR LEASE** 5,231 SF Drive-Thru Restaurant Building on Milwaukee Ave 545 Lakeview Parkway | Vernon Hills, Illinois

Drive-Thru Window

### Property Profile

| Space Available | +/- 5,231 SF building on 1.44 AC                                                           |  |
|-----------------|--------------------------------------------------------------------------------------------|--|
| Area Retailers  | Home Depot, Sam's, Kohl's, Whole<br>Foods, Nordstrom Rack, REI,<br>Macy's, Walmart, Target |  |
| Traffic Counts  | 29,400 VPD (Milwaukee Ave)                                                                 |  |