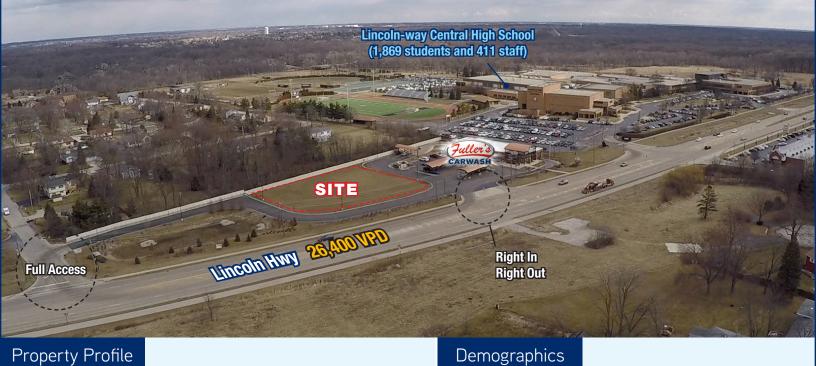

FOR SALE +/- .67 Acre Development Site on Lincoln Highway 1725 E Lincoln Hwy | New Lenox, Illinois

## Property Profile

| Land Available | +/- 28,500 SF                                                               |             | 1 mile    | 3 miles   | 5 miles   |
|----------------|-----------------------------------------------------------------------------|-------------|-----------|-----------|-----------|
|                |                                                                             | Population  | 5,453     | 37,696    | 84,095    |
| Area Retailers | Target, Walmart Supercenter,<br>Lowe's, Michael's, Portillo's,<br>Walgreens | Average HHI | \$118,175 | \$119,776 | \$116,027 |
|                |                                                                             | Households  | 1,845     | 12,927    | 29,506    |
| Traffic Counts | 26,400 VPD (Lincoln Hwy)                                                    | Employment  | 1,773     | 13,415    | 34,244    |
|                |                                                                             |             |           |           |           |

# **Property Highlights**

- Development site adjacent to newly-built Fuller's Car Wash
- Situated along Walmart and Target anchored retail corridor •
- Near large Lincoln-way Central High School (1,869 students)
- Proposed Pete's Fresh Market and Cooper's Hawk nearby