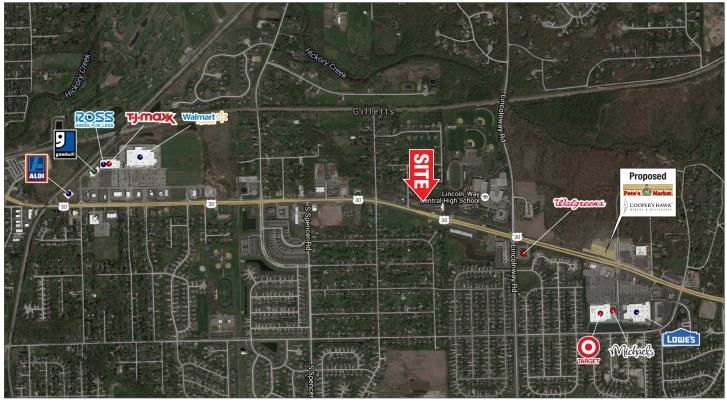

## Aerial

# **Property Highlights**

- Development site adjacent to newly-built Fuller's Car Wash
- Situated along Walmart and Target anchored retail corridor •
- Near large Lincoln-way Central High School (1,869 students)
- Proposed Pete's Fresh Market and Cooper's Hawk nearby