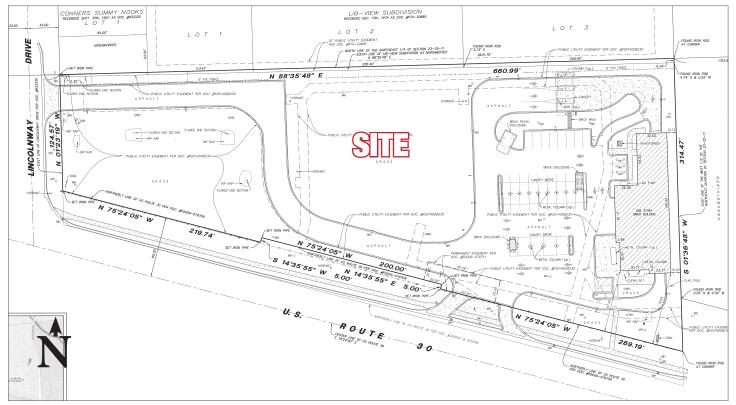

|           |           |

# **Property Highlights**

- Development site adjacent to newly-built Fuller's Car Wash
- Situated along Walmart and Target anchored retail corridor •
- Near large Lincoln-way Central High School (1,869 students)
- Proposed Pete's Fresh Market and Cooper's Hawk nearby

## Contact

Michael Havdala p 312.458.4318 mhavdala@hsacommercial.com



www.hsacommercial.com



Above information is subject to verification and no liability for errors or omissions is assumed. Price is subject to change and listing may be withdrawn without notice. Members and / or officers of the ownership entity are licensed RE Brokers.



**FOR SALE** +/- .67 Acre Development Site on Lincoln Highway 1725 E Lincoln Hwy | New Lenox, Illinois

🔰 in 🕨

www.hsacommercial.com

# Property Survey



## Aerial



#### HSA Commercial: 100 S Wacker Drive, Suite 950 | Chicago, Illinois 60606 | www.hsacommercial.com

Above information is subject to verification and no liability for errors or omissions is assumed. Price is subject to change and listing may be withdrawn without notice. Members and / or officers of the ownership entity are licensed RE Brokers.