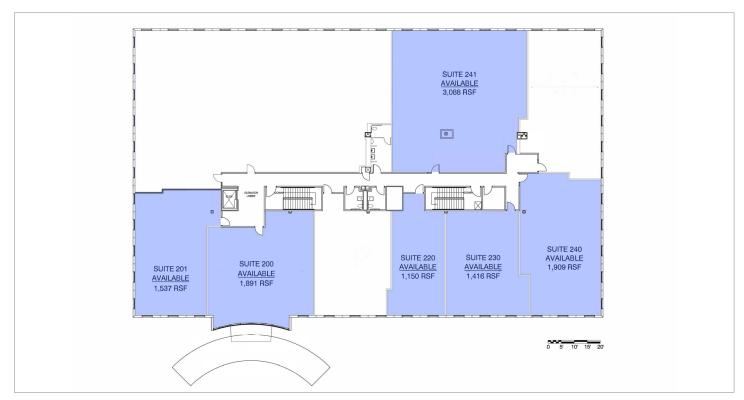

| Suite                                                        | Sq. Ft. Available | Condition                  |
|--------------------------------------------------------------|-------------------|----------------------------|
| 220*                                                         | 1,150 SF          | Shell                      |
| 230*                                                         | 1,416 SF          | Ready Medical Office Suite |
| 200                                                          | 1,891 SF          | Ready Medical Office Suite |
| 240*                                                         | 1,909 SF          | Ready Medical Office Suite |
| 241                                                          | 3,088 SF          | Ready Office Suite         |
| 201                                                          | 1,537 SF          | Ready Medical Office Suite |
| *4,475 SF of contiguous space is available on the 2nd floor. |                   |                            |

### Floor Plan - 2nd Floor