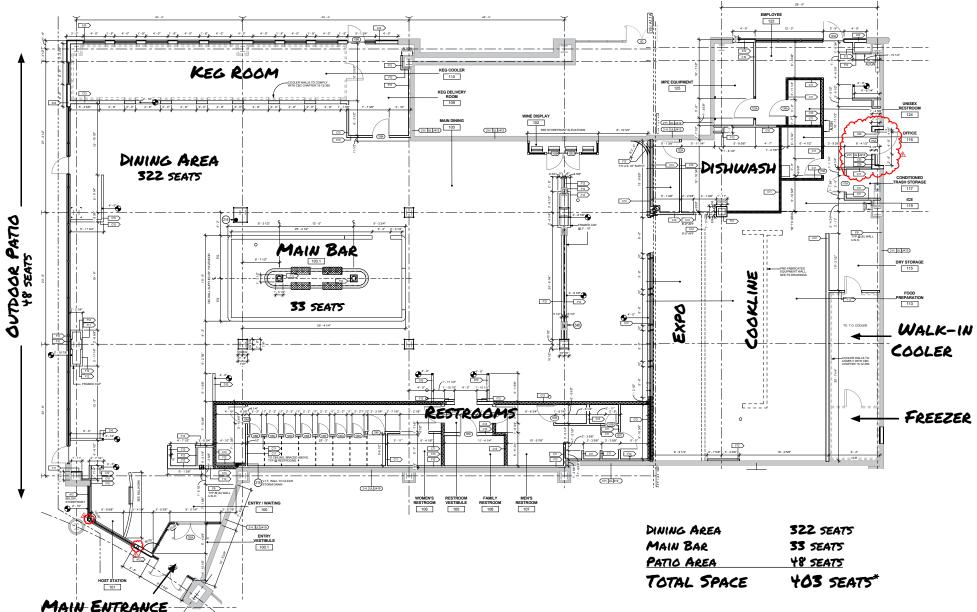

# PROPERTY HIGHLIGHTS

- 11,019 SF fully-fixtured sports bar + restaurant
- 1,000 SF, 48-seat outdoor patio pre-wired for TV and sound
- Located in NewCity mixed-use development anchored by Mariano's, Dick's Sporting Goods, King's Bowling, and ArcLight Theaters (14 screens)
- Frontage on Clybourn Avenue with pylon signage rights throughout NewCity development

## FLOOR PLAN