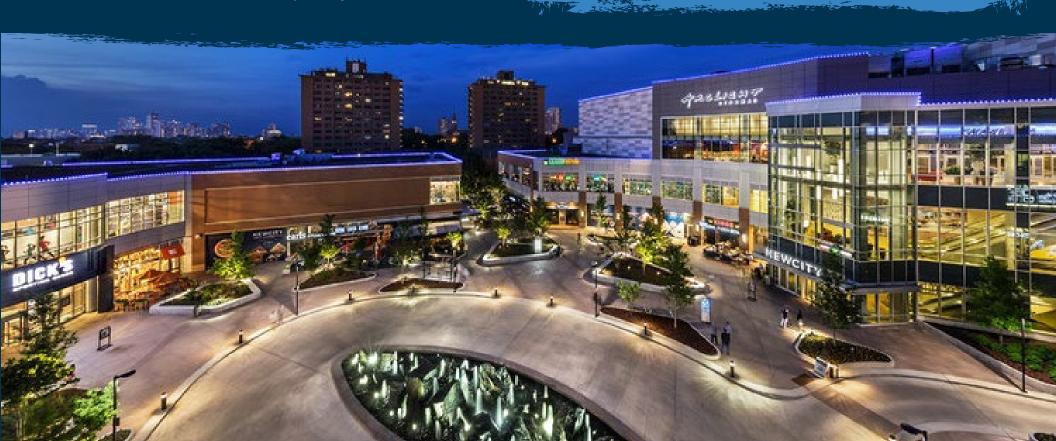

#### ABOUT NEWCITY

Chicago's Lincoln Park neighborhood is home to best in class retailers including Apple, Sephora, Williams-Sonoma, J.Crew, Anthropologie, Victoria's Secret, Pottery Barn and Whole Foods. Located at the intersection of Clybourn and Halsted, NEWCITY is ideally positioned to build on the proven success in this retail destination. The project encompasses retail, entertainment and dining as well as an upscale grocer and luxury living. NEWCITY is a transit-oriented development (TOD) that will attract consumers from day to night.

#### PROJECT HIGHLIGHTS

- 14-screen ArcLight Cinemas
- Mariano's Fresh Market (80,000 SF)
- Dick's Sporting Goods (50,000 SF)
- Kings Bowl (next door)
- 1.8 million commuters annually at North & Clybourn
  CTA stop across the street
- 1,100 parking spaces