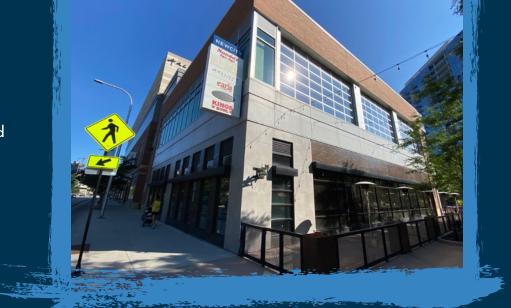

# PROPERTY HIGHLIGHTS

- 11,019 SF fully-fixtured sports bar + restaurant
- 1,000 SF, 48-seat outdoor patio pre-wired for TV and sound
- Located in NewCity mixed-use development anchored by Mariano's, Dick's Sporting Goods, King's Bowling, and ArcLight Theaters (14 screens)
- Frontage on Clybourn Avenue with pylon signage rights throughout NewCity development





## FLOOR PLAN

### CLYBOURN AVE



\*Furniture and some fixtures have been removed

#### ABOUT NEWCITY

Chicago's Lincoln Park neighborhood is home to best in class retailers including Apple, Sephora, Williams-Sonoma, J.Crew, Anthropologie, Victoria's Secret, Pottery Barn and Whole Foods. Located at the intersection of Clybourn and Halsted, NEWCITY is ideally positioned to build on the proven success in this retail destination. The project encompasses retail, entertainment and dining as well as an upscale grocer and luxury living. NEWCITY is a transit-oriented development (TOD) that will attract consumers from day to night.

#### PROJECT HIGHLIGHTS

- 14-screen ArcLight Cinemas
- Mariano's Fresh Market (80,000 SF)
- Dick's Sporting Goods (50,000 SF)
- Kings Bowl (next door)
- 1.8 milli