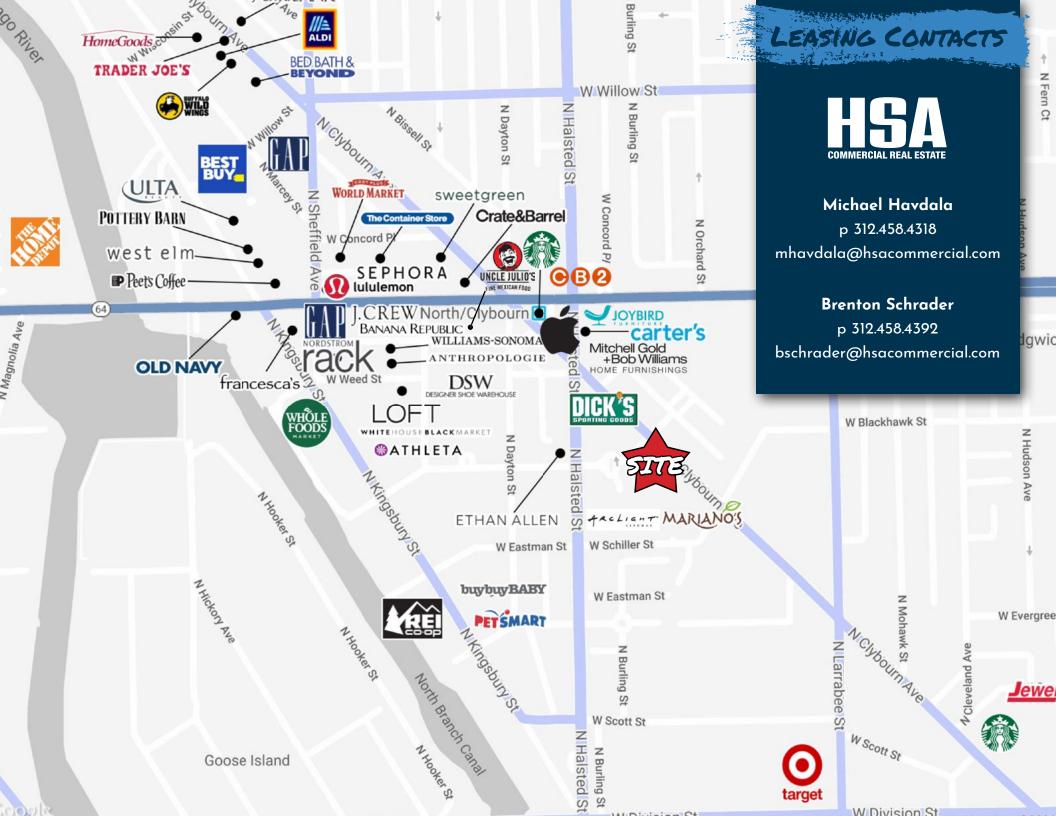

#### ABOUT NEWCITY

Chicago's Lincoln Park neighborhood is home to best in class retailers including Apple, Sephora, Williams-Sonoma, J.Crew, Anthropologie, Victoria's Secret, Pottery Barn and Whole Foods. Located at the intersection of Clybourn and Halsted, NEWCITY is ideally positioned to build on the proven success in this retail destination. The project encompasses retail, entertainment and dining as well as an upscale grocer and luxury living. NEWCITY is a transit-oriented development (TOD) that will attract consumers from day to night.

#### PROJECT HIGHLIGHTS

- 14-screen ArcLight Cinemas
- Mariano's Fresh Market (80,000 SF)
- Dick's Sporting Goods (50,000 SF)
- Kings Bowl (next door)
- 1.8 million commuters annually at North & Clybourn
  CTA stop across the street
- 1,100 parking spaces