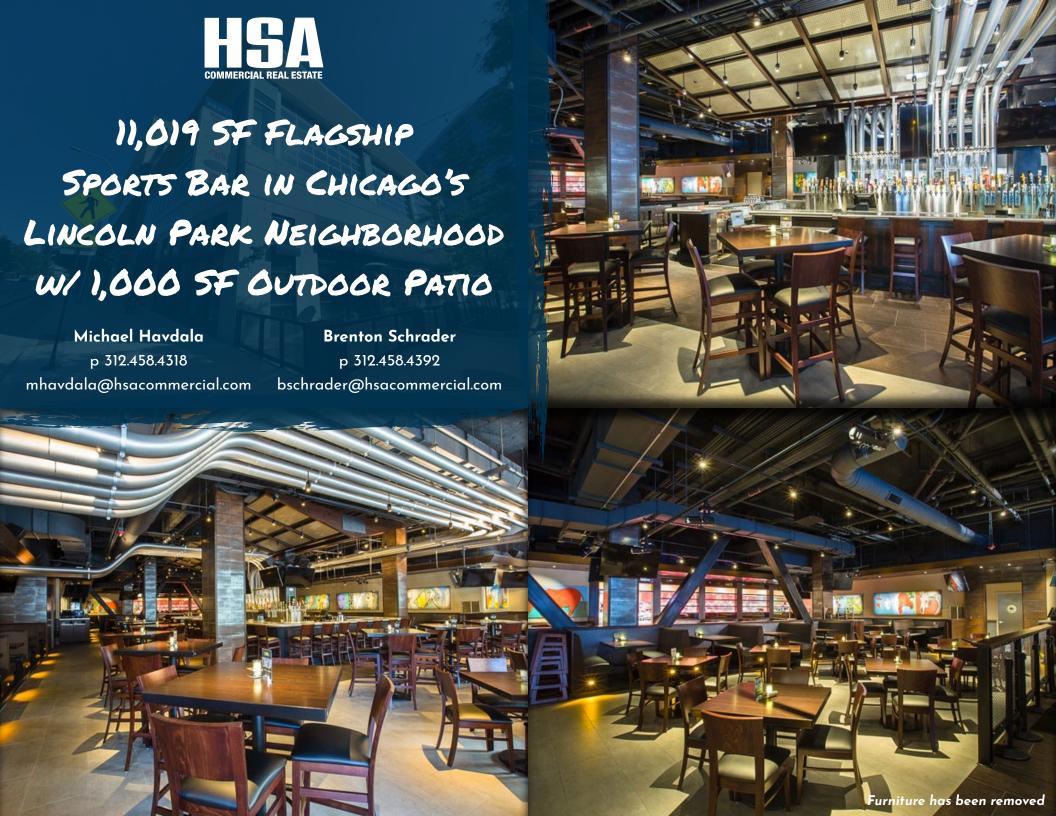

# PROPERTY HIGHLIGHTS

- 11,019 SF fully-fixtured sports bar + restaurant
- 1,000 SF, 48-seat outdoor patio pre-wired for TV and sound
- Located in NewCity mixed-use development anchored by Mariano's, Dick's Sporting Goods, King's Bowling, and ArcLight Theaters (14 screens)
- Frontage on Clybourn Avenue with pylon signage rights throughout NewCity development