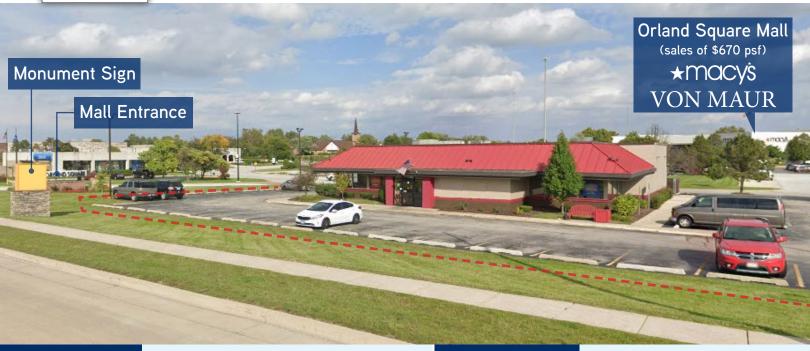

## **Property Highlights**

- 1.3 acre outlot to Orland Square Mall, the dominant mall in the south suburbs of Chicago
  - Anchored by Von Maur and Macy's with sales of \$670 psf
- Existing, fully-fixtured 5,500 SF restaurant building for possible redevelopment or reuse
- Visibility from 38,200 VPD on LaGrange and access via stoplight entrance to the mall