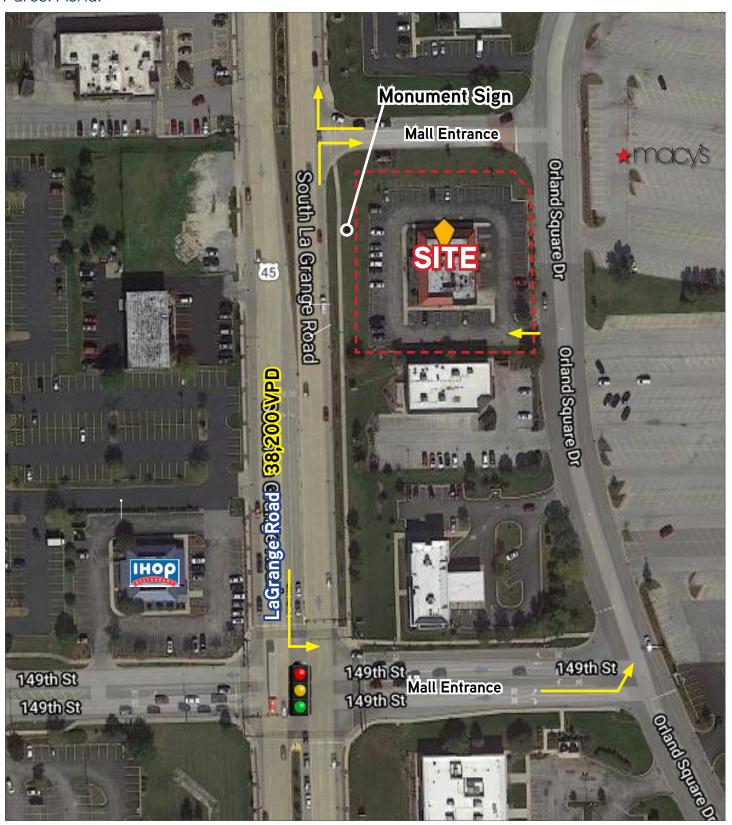

#### Parcel Aerial

# Property Profile

| Space Available | 5,500 SF building on 1.3 acres                                    |
|-----------------|-------------------------------------------------------------------|
| Area Retailers  | Von Maur, Macy's, Whole Foods,<br>Trader Joe's, Target, Mariano's |
| Traffic Counts  | 38,200 VPD (LaGrange Road)                                        |

## **Property Highlights**

- 1.3 acre outlot to Orland Square Mall, the dominant mall in the south suburbs of Chicago
  - Anchored by Von Maur and Macy's with sales of \$670 psf
- Existing, fully-fixtured 5,500 SF restaurant building for possible redevelopment or reuse
- Visibility from 38,200 VPD on LaGrange and access via stoplight entrance to the mall