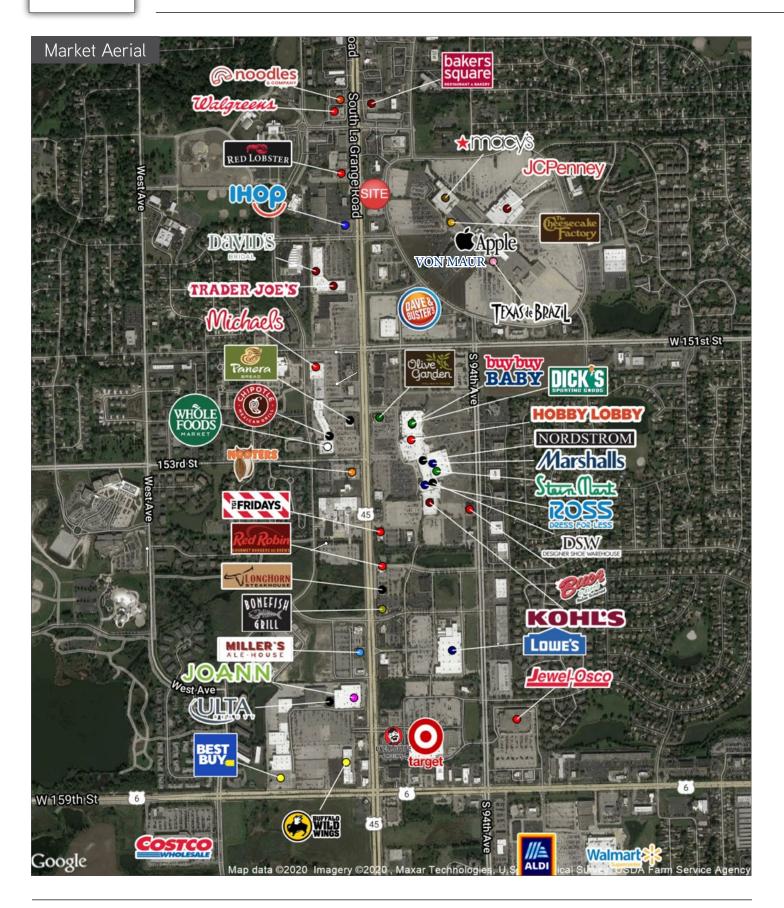

## **Property Highlights**

- 1.3 acre outlot to Orland Square Mall, the dominant mall in the south suburbs of Chicago
  - Anchored by Von Maur and Macy's with sales of \$670 psf
- Existing, fully-fixtured 5,500 SF restaurant building for possible redevelopment or reuse
- Visibility from 38,200 VPD on LaGrange and access via stoplight entrance to the mall