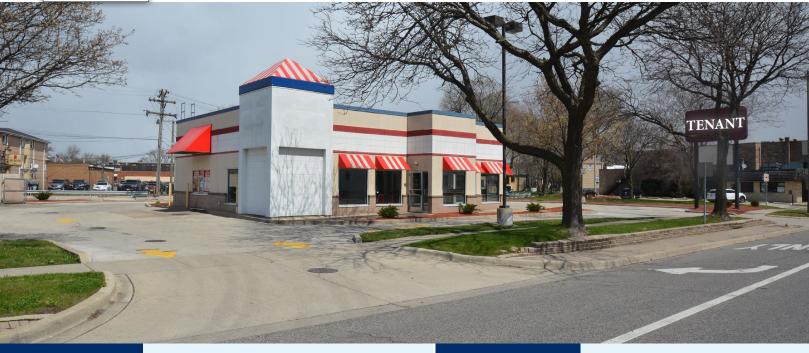

## FOR SALE / LEASE 2,200 SF Drive-Thru Restaurant in Berwyn

7135 W Ogden Avenue | Berwyn, Illinois

## Property Profile

| Space Available | +/- 2,200 SF drive-thru building on .5 acre parel                        |  |  |
|-----------------|--------------------------------------------------------------------------|--|--|
| Area Retailers  | Jewel-Osco, Aldi, XSport Fitness,<br>Marshalls, Starbucks (under const.) |  |  |
| Traffic Counts  | 29,300 VPD (Ogden Ave)<br>29,700 VPD (Harlem Ave)                        |  |  |

### **Property Highlights**

- Existing, fully-fixtured drive-thru restaurant building on busy Ogden Avenue (29,300 VPD) in densely-populated Berwyn
- Jewel-Osco and Aldi grocery stores located nearby
- Access to Harlem Avenue (29,700 VPD) via alley
- Existing pole sign at Ogden Ave entrance