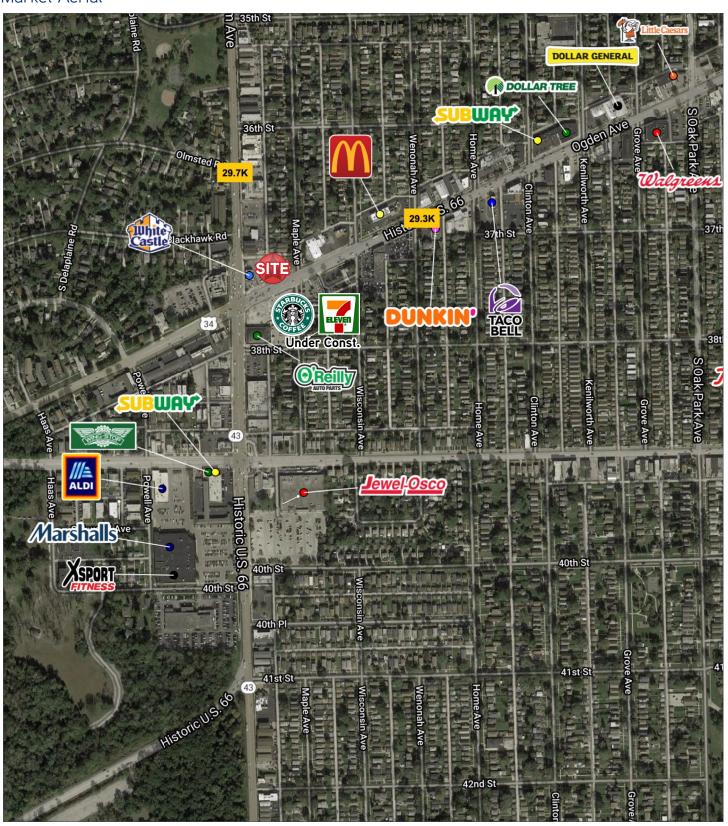

### Market Aerial

## Property Profile

| Space Available | +/- 2,200 SF drive-thru building on .5 acre parel                        |  |  |
|-----------------|--------------------------------------------------------------------------|--|--|
| Area Retailers  | Jewel-Osco, Aldi, XSport Fitness,<br>Marshalls, Starbucks (under const.) |  |  |
| Traffic Counts  | 29,300 VPD (Ogden Ave)<br>29,700 VPD (Harlem Ave)                        |  |  |

### **Property Highlights**

- Existing, fully-fixtured drive-thru restaurant building on busy Ogden Avenue (29,300 VPD) in densely-populated Berwyn
- Jewel-Osco and Aldi grocery stores located nearby
- Access to Harlem Avenue (29,700 VPD) via alley
- Existing pole sign at Ogden Ave entrance