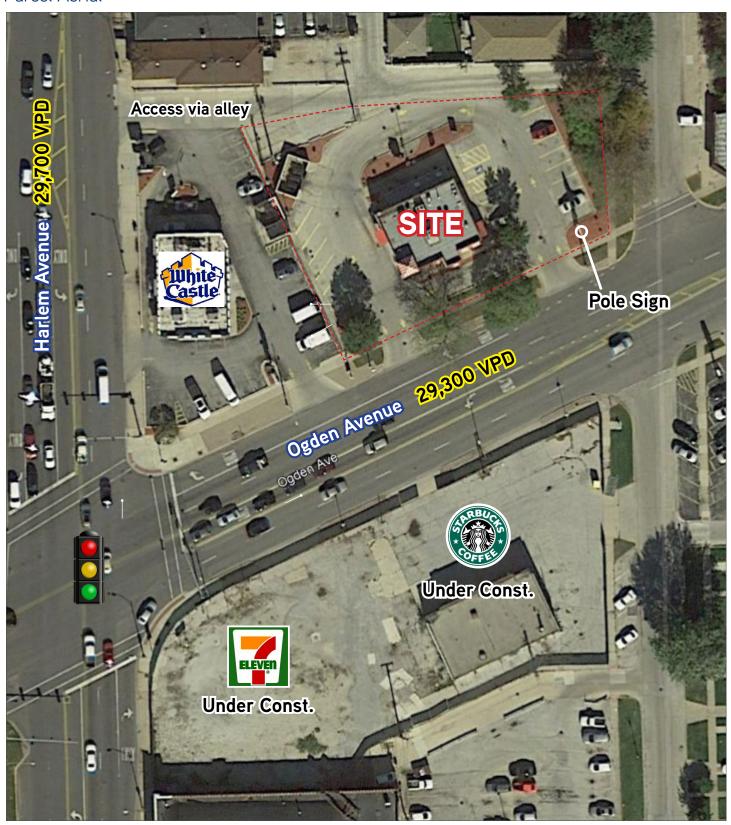

#### Parcel Aerial

## Property Profile

| Space Available | +/- 2,200 SF drive-thru building on .5 acre parel                        |  |  |
|-----------------|--------------------------------------------------------------------------|--|--|
| Area Retailers  | Jewel-Osco, Aldi, XSport Fitness,<br>Marshalls, Starbucks (under const.) |  |  |
| Traffic Counts  | 29,300 VPD (Ogden Ave)<br>29,700 VPD (Harlem Ave)                        |  |  |

### **Property Highlights**

- Existing, fully-fixtured drive-thru restaurant building on busy Ogden Avenue (29,300 VPD) in densely-populated Berwyn
- Jewel-Osco and Aldi grocery stores located nearby
- Access to Harlem Avenue (29,700 VPD) via alley
- Existing pole sign at Ogden Ave entrance