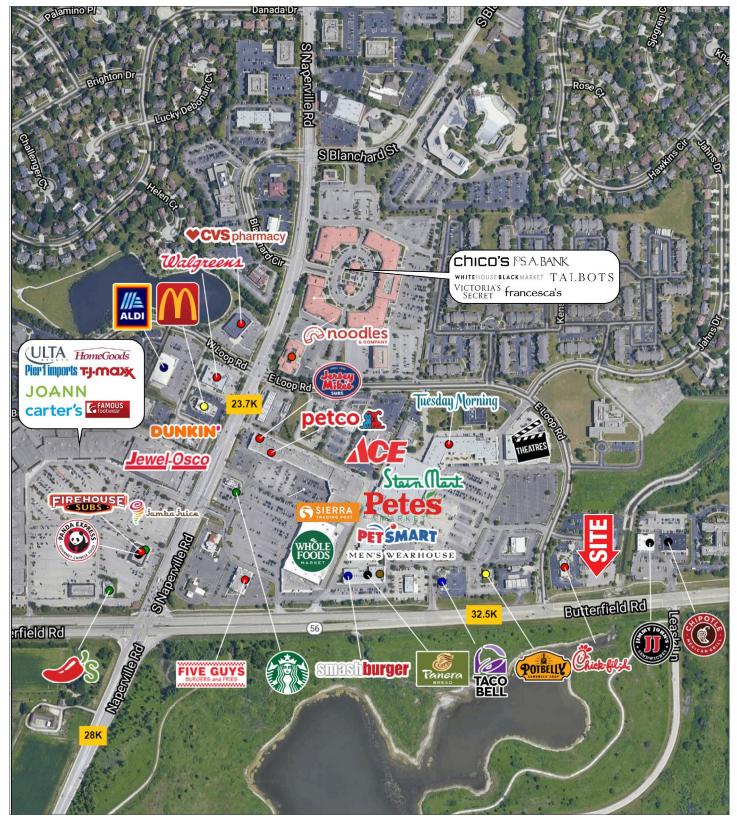

# Property Profile

| Space Available | +/- 9,002 SF restaurant building on 2.71 acre parel                                             |  |
|-----------------|-------------------------------------------------------------------------------------------------|--|
| Area Retailers  | Whole Foods, Jewel-Osco, Pete's<br>Fresh Market, Ulta, TJ Maxx,<br>HomeGoods, Sierra, Starbucks |  |
| Traffic Counts  | 32,500 VPD (Butterfield Road)                                                                   |  |

## Property Highlights

- Existing full-service restaurant building situated on 2.71 acre parcel with 234 feet of frontage on Butterfield Road
- Four grocers in the immediate vicinity including: Whole Foods, Jewel-Osco, Aldi, and Pete's Fresh Market
- Affluent trade area demographics with \$140k average household income
- Confidential: Do not disturb restaurant employees.

## Market Aerial