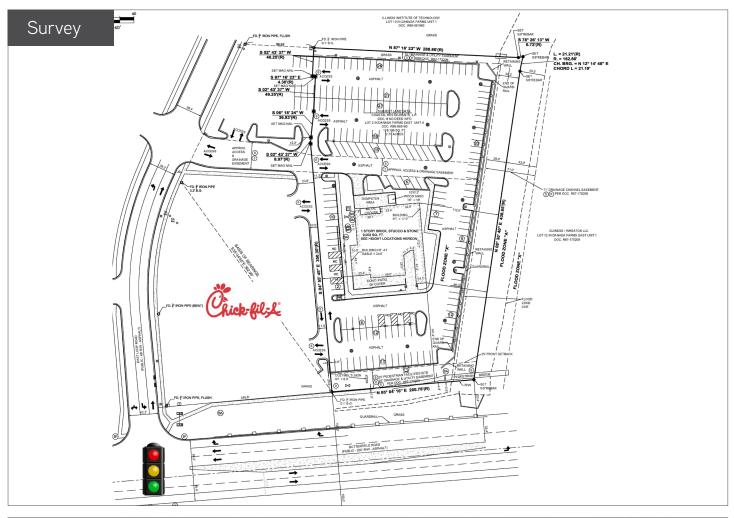

# Property Profile

| Space Available | +/- 9,002 SF restaurant building on 2.71 acre parel                                             |  |
|-----------------|-------------------------------------------------------------------------------------------------|--|
| Area Retailers  | Whole Foods, Jewel-Osco, Pete's<br>Fresh Market, Ulta, TJ Maxx,<br>HomeGoods, Sierra, Starbucks |  |
| Traffic Counts  | 32,500 VPD (Butterfield Road)                                                                   |  |

## Property Highlights

- Existing full-service restaurant building situated on 2.71 acre parcel with 234 feet of frontage on Butterfield Road
- Four grocers in the immediate vicinity including: Whole Foods, Jewel-Osco, Aldi, and Pete's Fresh Market
- Affluent trade area demographics with \$140k average household income
- Confidential: Do not disturb restaurant employees.