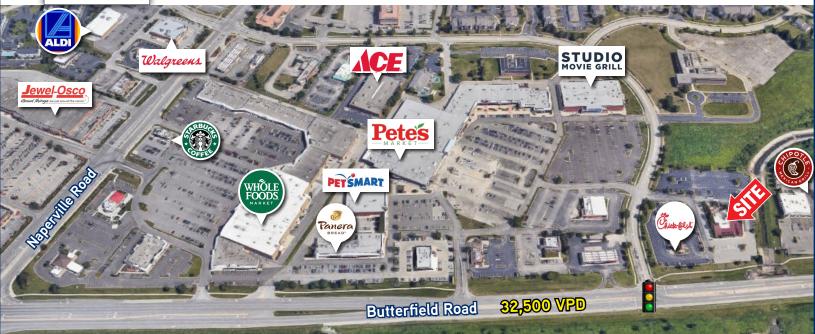

# Property Profile

| Space Available | +/- 9,002 SF restaurant building on 2.71 acre parel                                             |  |
|-----------------|-------------------------------------------------------------------------------------------------|--|
| Area Retailers  | Whole Foods, Jewel-Osco, Pete's<br>Fresh Market, Ulta, TJ Maxx,<br>HomeGoods, Sierra, Starbucks |  |
| Traffic Counts  | 32,500 VPD (Butterfield Road)                                                                   |  |

## Property Highlights

- Existing full-service restaurant building situated on 2.71 acre parcel with 234 feet of frontage on Butterfield Road
- Four grocers in the immediate vicinity including: Whole Foods, Jewel-Osco, Aldi, and Pete's Fresh Market
- Affluent trade area demographics with \$140k average household income
- Confidential: Do not disturb restaurant employees.

## Market Aerial