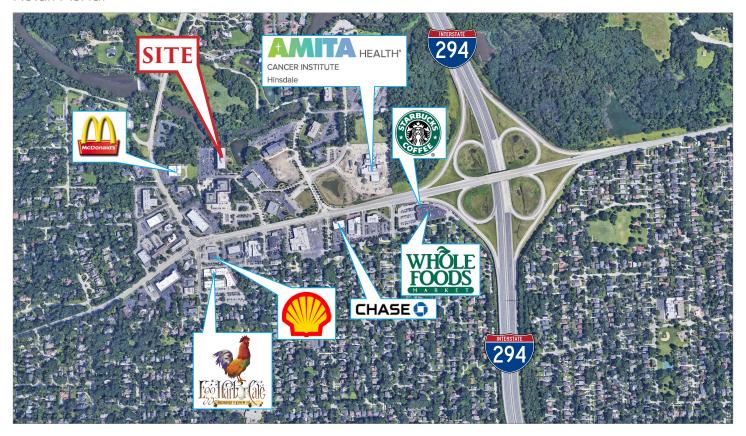

Pediatrics, & others
- A **Colony**Capital property

| Suite                | Sq. Ft. Available | Condition      |
|----------------------|-------------------|----------------|
| 127                  | 662 SF            | Office         |
| 310*                 | 994 SF            | Office         |
| 308*                 | 1,010 SF          | Office         |
| 327                  | 2,153 SF          | Office/Medical |
| 319                  | 2,546 SF          | Shell          |
| *Combine to 2,004 SF |                   |                |

### Contact



Robert Titzer p 312.458.4468 rtitzer@hsacommercial.com



Emily Matthews p 708.601.8233 emily@adduccipartners.com





## FOR LEASE Built-out Medical/Office Suites Available

911 N. Elm Street | Hinsdale, Illinois

#### Retail Aerial



## Мар



HSA Commercial: 100 S Wacker Drive, Suite 950 | Chicago, Illinois 60606 | www.hsacommercial.com Adducci Partners: 5 6th Avenue | La Grange, Illinois 60525 | www.adduccipartners.com