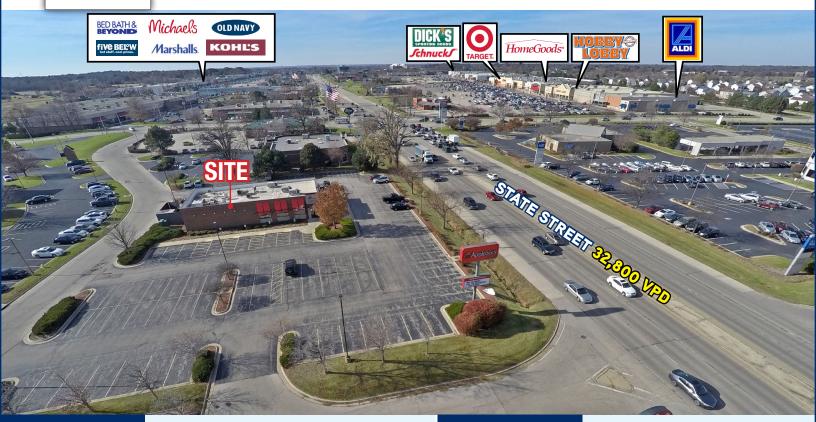

**FOR LEASE** +/- 4,346 SF Restaurant Building on State Street 6845 E State Street | Rockford, Illinois

## Property Profile

| Site Available | +/-4,346 SF on 1.5 AC parcel                                                                  |
|----------------|-----------------------------------------------------------------------------------------------|
| Area Retailers | Walmart, Sam's Club, Home Depot,<br>Target, Lowe's, Best Buy, Ross,<br>Schnucks, Kohl's, Aldi |
| Traffic Counts | 32,800 VPD (State Street)                                                                     |

## **Property Highlights**

- Existing full-service restaurant building available on Rockford's busy State Street retail corridor
- Large 1.5 acre parcel with approximately 103 parking spaces
- Pole sign located at entry to property

## Aerial

**Building Photo** 