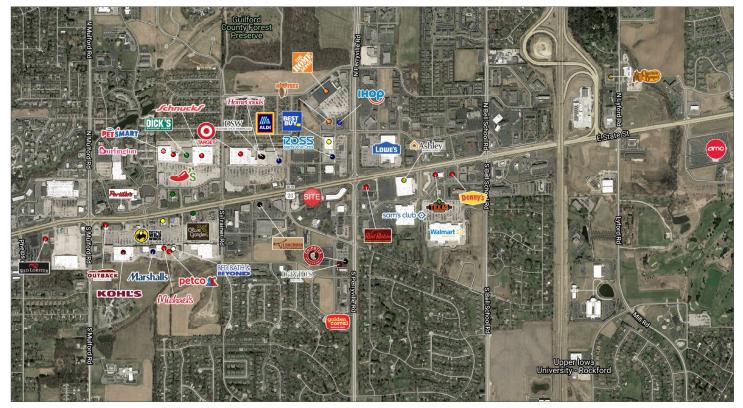

## Property Profile

| Site Available | +/-4,346 SF on 1.5 AC parcel                                                                  |
|----------------|-----------------------------------------------------------------------------------------------|
| Area Retailers | Walmart, Sam's Club, Home Depot,<br>Target, Lowe's, Best Buy, Ross,<br>Schnucks, Kohl's, Aldi |
| Traffic Counts | 32,800 VPD (State Street)                                                                     |

## **Property Highlights**

- Existing full-service restaurant building available on Rockford's busy State Street retail corridor
- Large 1.5 acre parcel with approximately 103 parking spaces
- Pole sign located at entry to property

## Aerial

**Building Photo** 