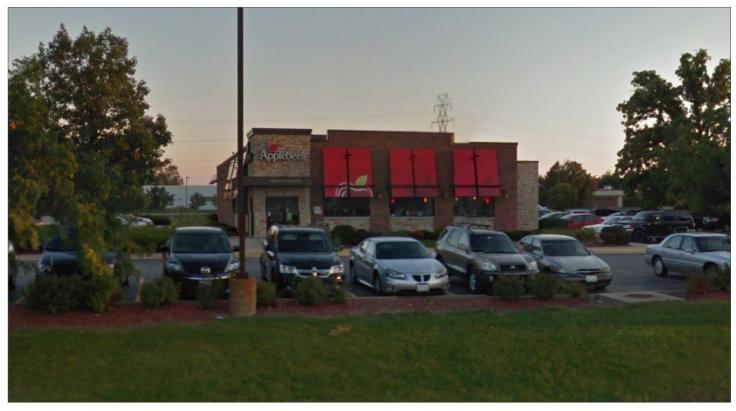

## **Property Highlights**

- Existing full-service restaurant building available on Rockford's busy State Street retail corridor
- Large 1.5 acre parcel with approximately 103 parking spaces
- Pole sign located at entry to property

## Aerial

**Building Photo** 