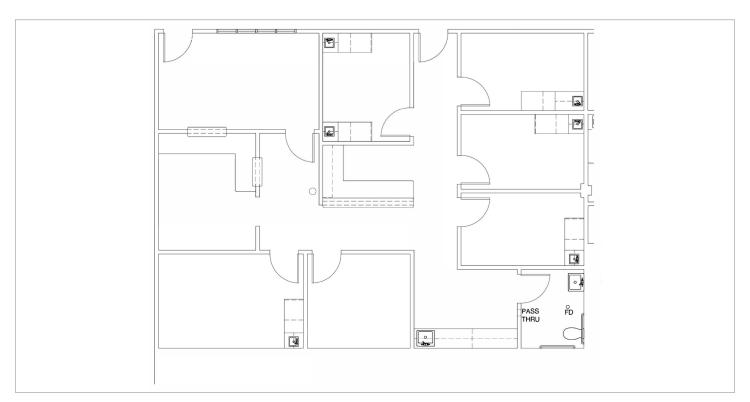

dical Suites Available:

| Suite                 | SF Available | Condition                                         |
|-----------------------|--------------|---------------------------------------------------|
| 7*                    | 1,801 SF     | Move-In Ready Medical Suite with 5 exam rooms     |
| 4*                    | 4,475 SF     | Move-In Ready Medical Suite with<br>10 exam rooms |
| **Combine to 6,276 SF |              |                                                   |

#### Contact

Robert Titzer p 312.458.4468 rtitzer@hsacommercial.com

Margaret Gaca p 312.683.7255 mgaca@hsacommercial.com





# **FOR LEASE** New Move-In Ready Medical Suites Available! 1012 West 95th Street | Naperville, Illinois

### Suite 4 (4,475 RSF) Floor Plan:



## Suite 7 (1,801 RSF) Floor Plan: