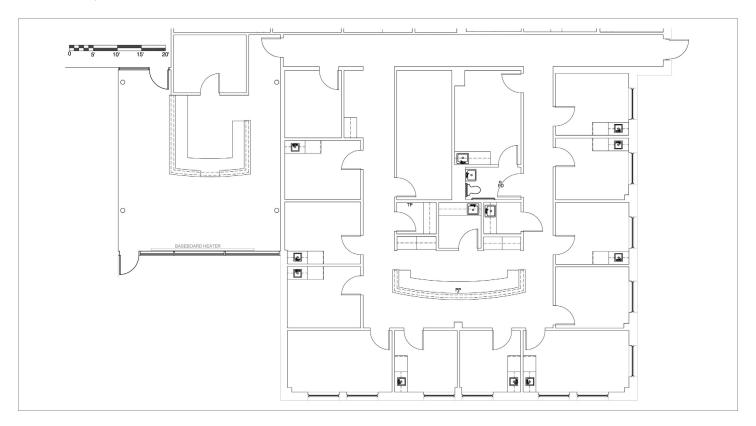

ally managed by HSA PrimeCare

#### Medical Suites Available:

| Suite                 | SF Available | Condition                                         |
|-----------------------|--------------|---------------------------------------------------|
| 7*                    | 1,801 SF     | Move-In Ready Medical Suite with 5 exam rooms     |
| 4*                    | 4,475 SF     | Move-In Ready Medical Suite with<br>10 exam rooms |
| **Combine to 6,276 SF |              |                                                   |

#### Contact

Robert Titzer p 312.458.4468 rtitzer@hsacommercial.com

Margaret Gaca p 312.683.7255 mgaca@hsacommercial.com





# **FOR LEASE** New Move-In Ready Medical Suites Available! 1012 West 95th Street | Naperville, Illinois

### Suite 4 (4,475 RSF) Floor Plan:



## Suite 7 (1,801 RSF) Floor Plan: