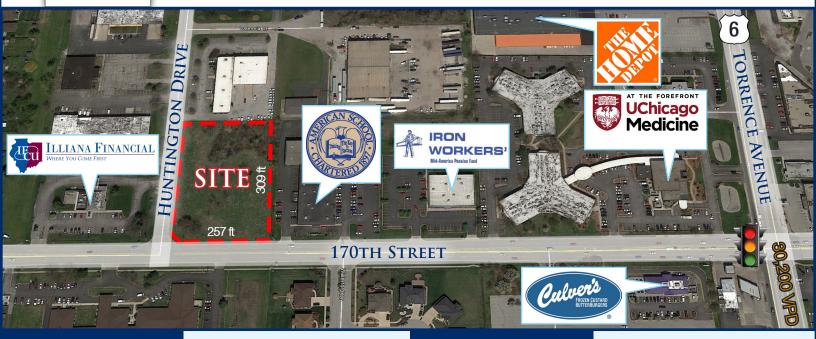

**FOR SALE** 2.27 Acre Land Site for Office/Light Industrial Development NE Corner of 170th Street and Huntington Drive | Calumet City, Illinois

Aerial