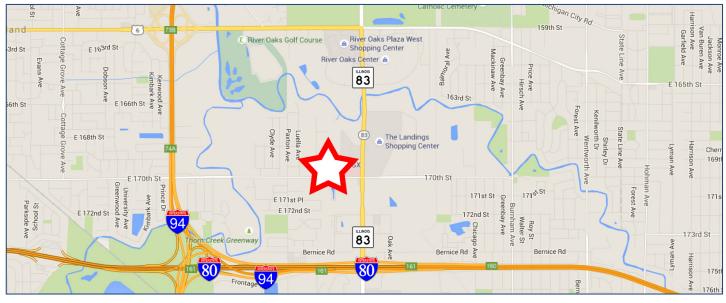

| 37,679   | 90,834   |

# Property Highlights

- 2.27 acre land site
- Gateway entrance site for River Oaks West Business Park
- Suitable for office, light industrial or institutional development
- Convenient access via I-94, I-80, and I-294
- Frontage on 170th Street and Huntington Drive

#### Contact

Robert Titzer p 312.458.4468 rtitzer@hsacommercial.com

HSA Commercial: 100 S Wacker Drive, Suite 950 | Chicago, Illinois 60606 | www.hsacommercial.com

Above information is subject to verification and no liability for errors or omissions is assumed. Price is subject to change and listing may be withdrawn without notice.



**FOR SALE** 2.27 Acre Land Site for Office/Light Industrial Development NE Corner of 170th Street and Huntington Drive | Calumet City, Illinois

Aerial



### Мар



#### HSA Commercial: 100 S Wacker Drive, Suite 950 | Chicago, Illinois 60606 | www.hsacommercial.com

Above information is subject to verification and no liability for errors or omissions is assumed. Price is subject to change and listing may be withdrawn without notice.

www.hsacommercial.com 😏 in ▷



FOR SALE 2.27 Acre Land Site for Office/Light Industrial Development

NE Corner of 170th Street and Huntington Drive | Calumet City, Illinois

Plat of Survey



HSA Commercial: 100 S Wacker Drive, Suite 950 | Chicago, Illinois 60606 | www.hsacommercial.com

Above information is subject to verification and no liability for errors or omissions is assumed. Price is subject to change and listing may be withdrawn without notice.