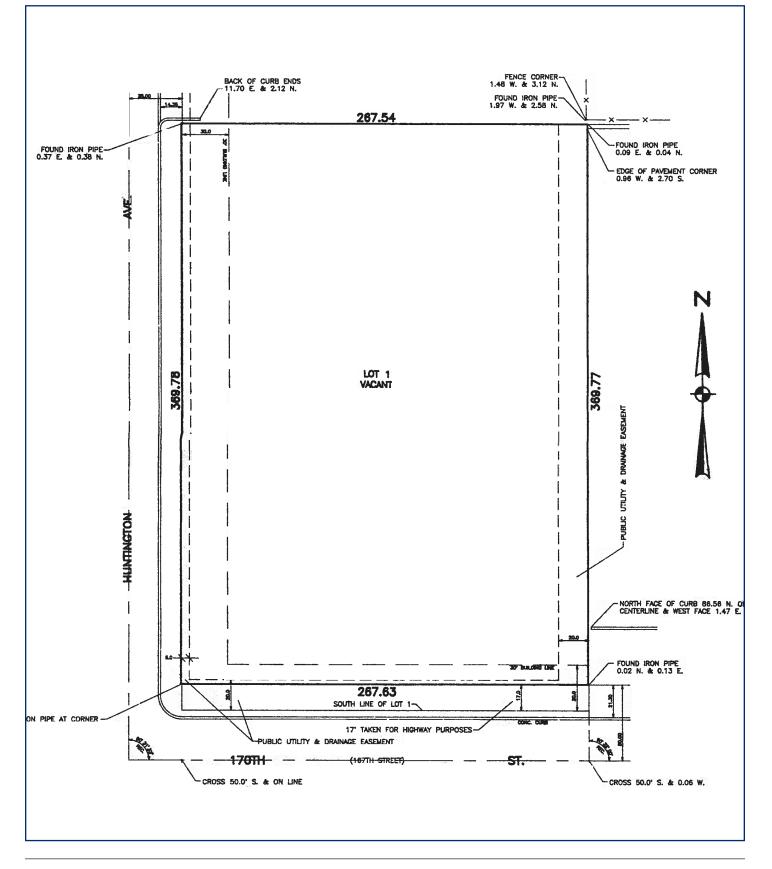

www.hsacommercial.com 😏 in ▷

FOR SALE 2.27 Acre Land Site for Office/Light Industrial Development

NE Corner of 170th Street and Huntington Drive | Calumet City, Illinois

Plat of Survey

HSA Commercial: 100 S Wacker Drive, Suite 950 | Chicago, Illinois 60606 | www.hsacommercial.com