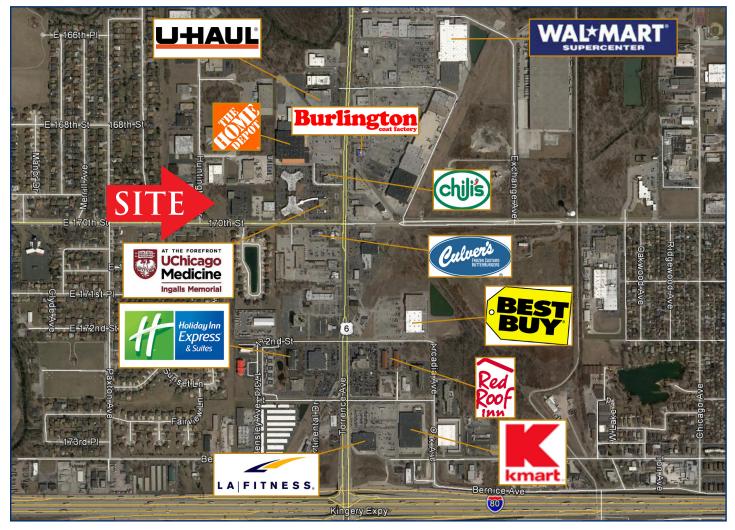

t  | 7,116    | 37,679   | 90,834   |

# Property Highlights

- 2.27 acre land site
- Gateway entrance site for River Oaks West Business Park
- Suitable for office, light industrial or institutional development
- Convenient access via I-94, I-80, and I-294
- Frontage on 170th Street and Huntington Drive

#### Contact

Robert Titzer p 312.458.4468 rtitzer@hsacommercial.com

HSA Commercial: 100 S Wacker Drive, Suite 950 | Chicago, Illinois 60606 | www.hsacommercial.com

Above information is subject to verification and no liability for errors or omissions is assumed. Price is subject to change and listing may be withdrawn without notice.



**FOR SALE** 2.27 Acre Land Site for Office/Light Industrial Development NE Corner of 170th Street and Huntington Drive | Calumet City, Illinois

Aerial



### Мар



#### HSA Commercial: 100 S Wacker Drive, Suite 950 | Chicago, Illinois 60606 | www.hsacommercial.com

Above information is subject to verification and no liability for errors or omissions is assumed. Price is subject to change and listing may be withdrawn without notice.

www.hsacommercial.com 😏 in ▷



FOR SALE 2.27 Acre Land Site for Office/Light Industrial Development

NE Corner of 170th Street and Huntington Drive | Calumet City, Illinois

Plat of Survey



HSA Commercial: 100 S Wacker Drive, Suite 950 | Chicago, Illinois 60606 | www.hsacommercial.com

Above information is subject to verification and no liability for errors or omissions is assumed. Price is subject to change and listing may be withdrawn without notice.