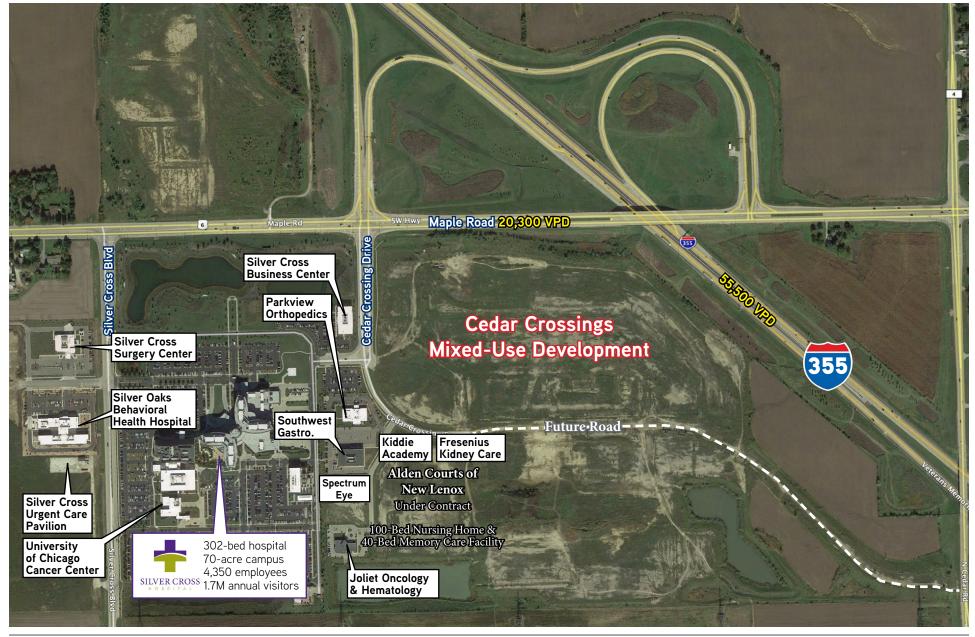

### Silver Cross Campus Map

HSA Commercial: 100 S Wacker Drive, Suite 950 | Chicago, Illinois 60606 | www.hsacommercial.com Above information is subject to verification and no liability for errors or omissions is assumed. Price is subject to change and listing may be withdrawn without notice.