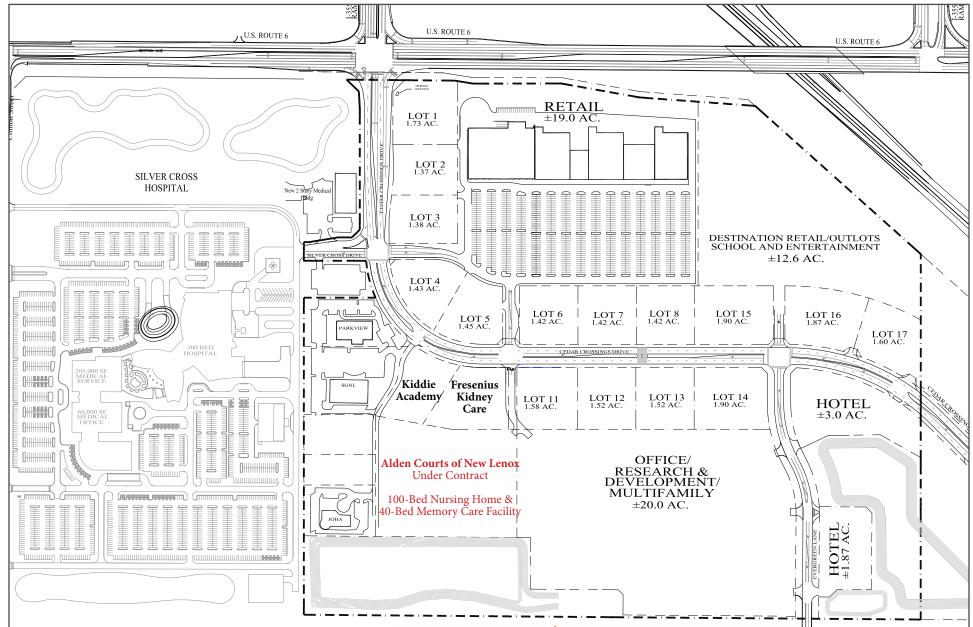

## **FOR SALE** Development Sites at I-355 Interchange Next to Silver Cross Hospital I-355 & Maple Road (U.S. Route 6) | New Lenox, Illinois

Cedar Crossings