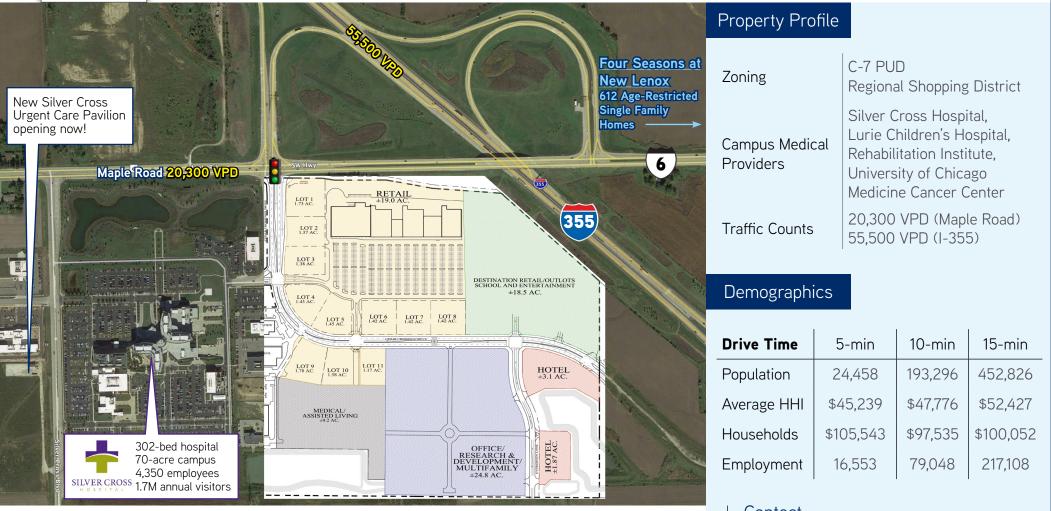

# **FOR SALE** Development Sites at I-355 Interchange Next to Silver Cross Hospital I-355 & Maple Road (U.S. Route 6) | New Lenox, Illinois

### Property Highlights

- Sites available for retail, entertainment, healthcare, or hospitality development
- Adjacent to new 70-acre, 302-bed Silver Cross Hospital campus with 4,350 employees
- Full interchange with visibility from Interstate 355
- Silver Oaks Behavioral Health Hospital (100 beds) now open