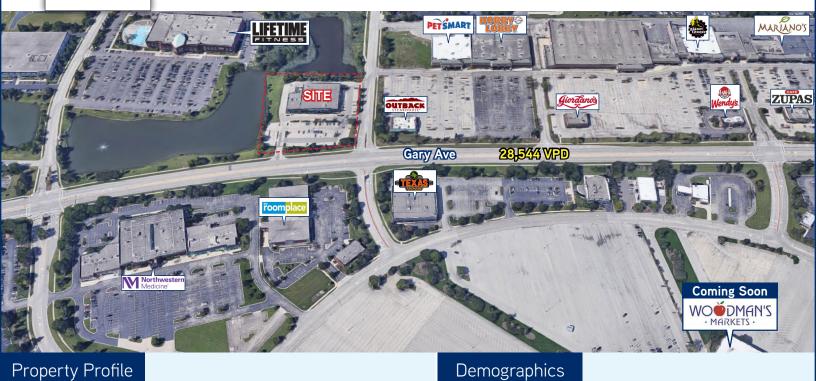

AVAILABLE Redevelopment of 3.6 AC Across from New Woodman's 20 South Gary Avenue | Bloomingdale, Illinois

www.hsacommercial.com

# Property Profile

| Space Available | +/- 22,367 SF on 3.6 AC site                                   |             | 1 mile    | 3 miles   | 5 miles   |
|-----------------|----------------------------------------------------------------|-------------|-----------|-----------|-----------|
|                 |                                                                | Population  | 6,268     | 104,948   | 255,743   |
| Area Retailers  | Woodman's, Mariano's, Meijer,<br>Hobby Lobby, Lifetime Fitness | Average HHI | \$112,557 | \$104,781 | \$105,694 |
|                 |                                                                | Households  | 2,619     | 37,426    | 91,627    |
| Traffic Counts  | 28,544 VPD (Gary Ave)                                          | Employment  | 7,307     | 41,762    | 99,729    |
|                 |                                                                |             |           |           |           |

## **Property Highlights**

- Existing 22,367 SF anchor box on prime 3.6 AC site available for redevelopment
- 230,000 SF Woodman's under construction across the street
- Strong daily needs traffic drivers nearby including: Mariano's, Meijer, Costco, and LifeTime Fitness