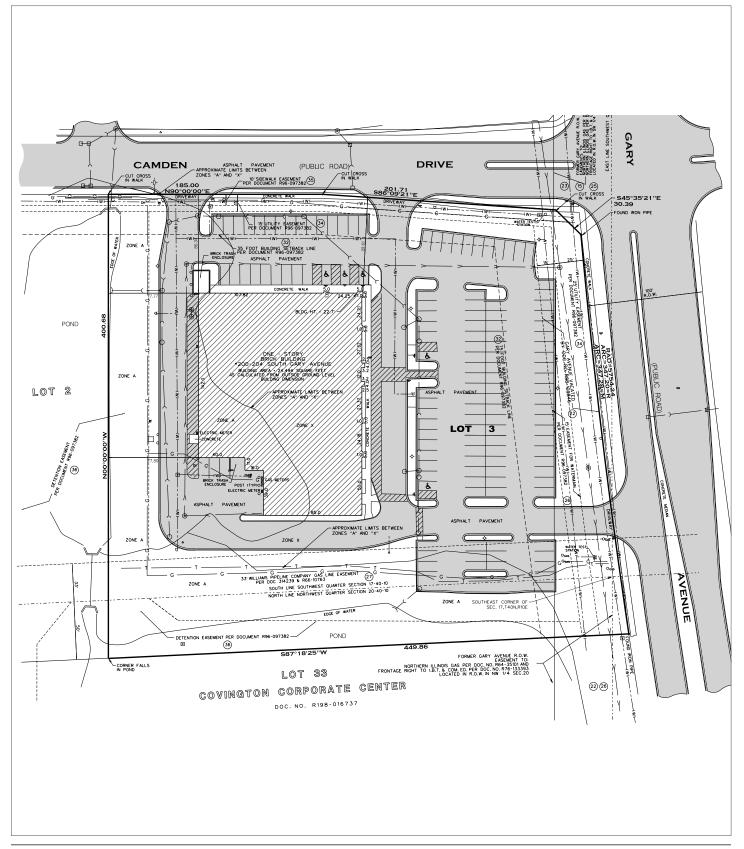

www.hsacommercial.com 💆 in

**AVAILABLE** Redevelopment of 3.6 AC Across from New Woodman's 20 South Gary Avenue | Bloomingdale, Illinois

Survey