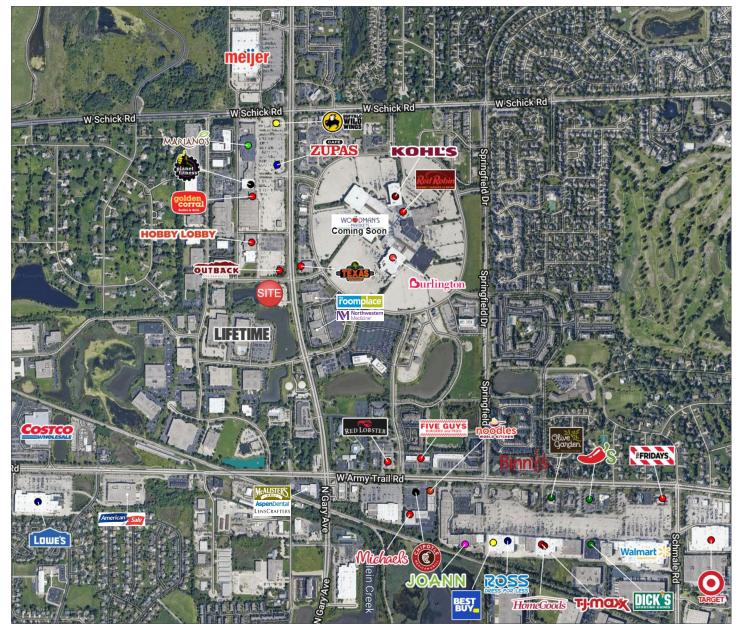

icago, Illinois 60606 | www.hsacommercial.com

Above information is subject to verification and no liability for errors or omissions is assumed. Price is subject to change and listing may be withdrawn without notice.

www.hsacommercial.com 💆 in



**AVAILABLE** Redevelopment of 3.6 AC Across from New Woodman's 20 South Gary Avenue | Bloomingdale, Illinois

Survey



#### HSA Commercial: 100 S Wacker Drive, Suite 950 | Chicago, Illinois 60606 | www.hsacommercial.com

Above information is subject to verification and no liability for errors or omissions is assumed. Price is subject to change and listing may be withdrawn without notice.



**AVAILABLE** Redevelopment of 3.6 AC Across from New Woodman's 20 South Gary Avenue | Bloomingdale, Illinois

www.hsacommercial.com

in

## Market Aerial



#### HSA Commercial: 100 S Wacker Drive, Suite 950 | Chicago, Illinois 60606 | www.hsacommercial.com

Above information is subject to verification and no liability for errors or omissions is assumed. Price is subject to change and listing may be withdrawn without notice.