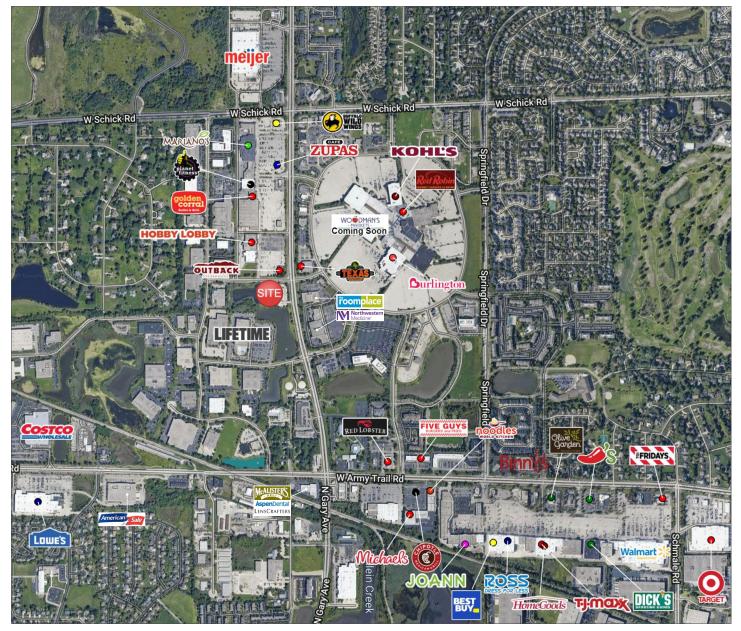

## Market Aerial

# **Property Highlights**

- Existing 22,367 SF anchor box on prime 3.6 AC site available for redevelopment
- 230,000 SF Woodman's under construction across the street
- Strong daily needs traffic drivers nearby including: Mariano's, Meijer, Costco, and LifeTime Fitness
- Dick's Sporting Goods, TJ Maxx and HomeGoods proposed to recolate into adjacent shopping center