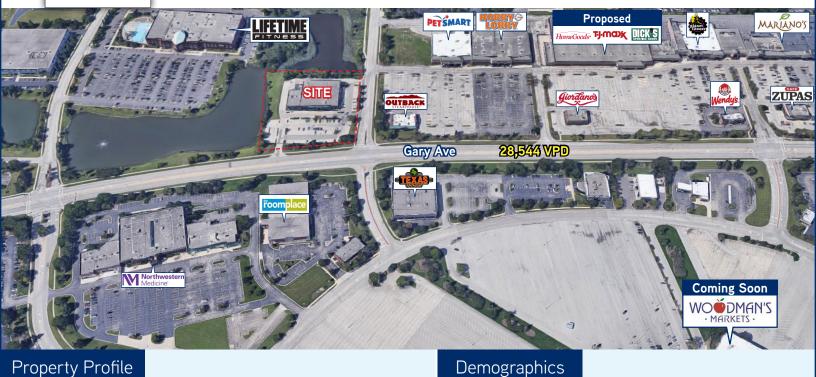

# Property Profile

| Space Available | +/- 22,367 SF on 3.6 AC site                                   |             | 1 mile    | 3 miles   | 5 miles   |
|-----------------|----------------------------------------------------------------|-------------|-----------|-----------|-----------|
|                 |                                                                | Population  | 6,268     | 104,948   | 255,743   |
| Area Retailers  | Woodman's, Mariano's, Meijer,<br>Hobby Lobby, Lifetime Fitness | Average HHI | \$112,557 | \$104,781 | \$105,694 |
|                 |                                                                | Households  | 2,619     | 37,426    | 91,627    |
| Traffic Counts  | 28,544 VPD (Gary Ave)                                          | Employment  | 7,307     | 41,762    | 99,729    |
|                 |                                                                |             |           |           |           |

# **Property Highlights**

- Existing 22,367 SF anchor box on prime 3.6 AC site available for redevelopment
- 230,000 SF Woodman's under construction across the street
- Strong daily needs traffic drivers nearby including: Mariano's, Meijer, Costco, and LifeTime Fitness
- Dick's Sporting Goods, TJ Maxx and HomeGoods proposed to recolate into adjacent shopping center