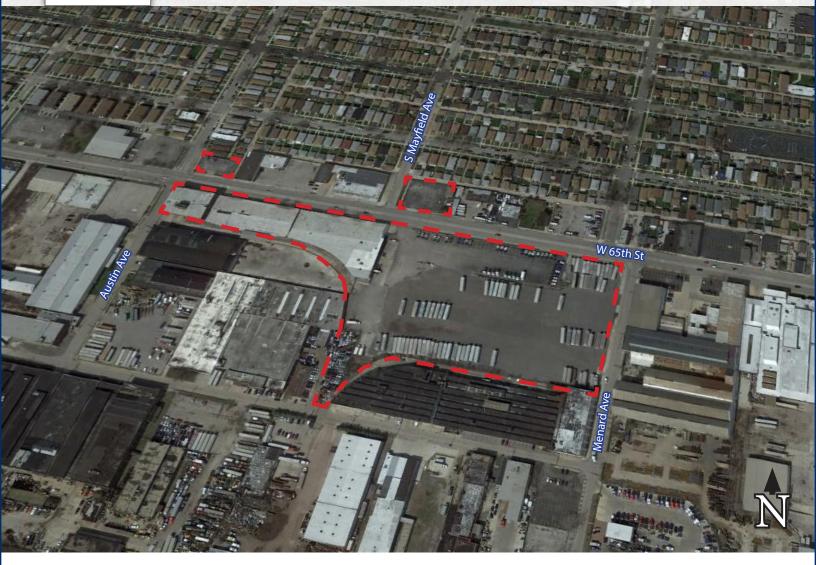

**FOR SALE** Excellent Redevelopment Opportunity SWC of West 65th Street & Menard Avenue | Bedford Park, Illinois

## Property Highlights

- Approximately 10.6 AC total.
- Located in the "Last Mile" distribution to downtown Chicago.
- Possible TIF funds available.
- Less than 1 mile to Midway International Airport.
- 2.7 miles to Central Avenue / 3.1 miles to Harlem Avenue & I-55 Interchange.
- Close proximity to UPS, FedEx, & USPS parcel sorting hubs.
- Sale Price: \$5,540,000
- Taxes: \$180,148 (2016)