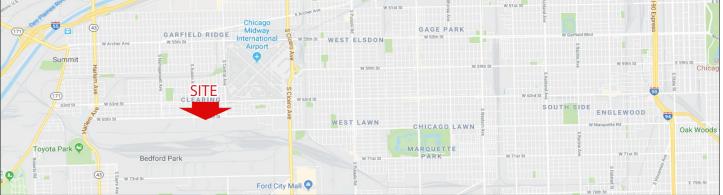

**FOR SALE** Excellent Redevelopment Opportunity SWC of West 65th Street & Menard Avenue | Bedford Park, Illinois

## Property Highlights

- Approximately 10.6 AC total.
- Located in the "Last Mile" distribution to downtown Chicago.
- Possible TIF funds available.
- Less than 1 mile to Midway International Airport.
- 2.7 miles to Central Avenue / 3.1 miles to Harlem Avenue & I-55 Interchange.
- Close proximity to UPS, FedEx, & USPS parcel sorting hubs.
- Sale Price: \$5,540,000
- Taxes: \$180,148 (2016)