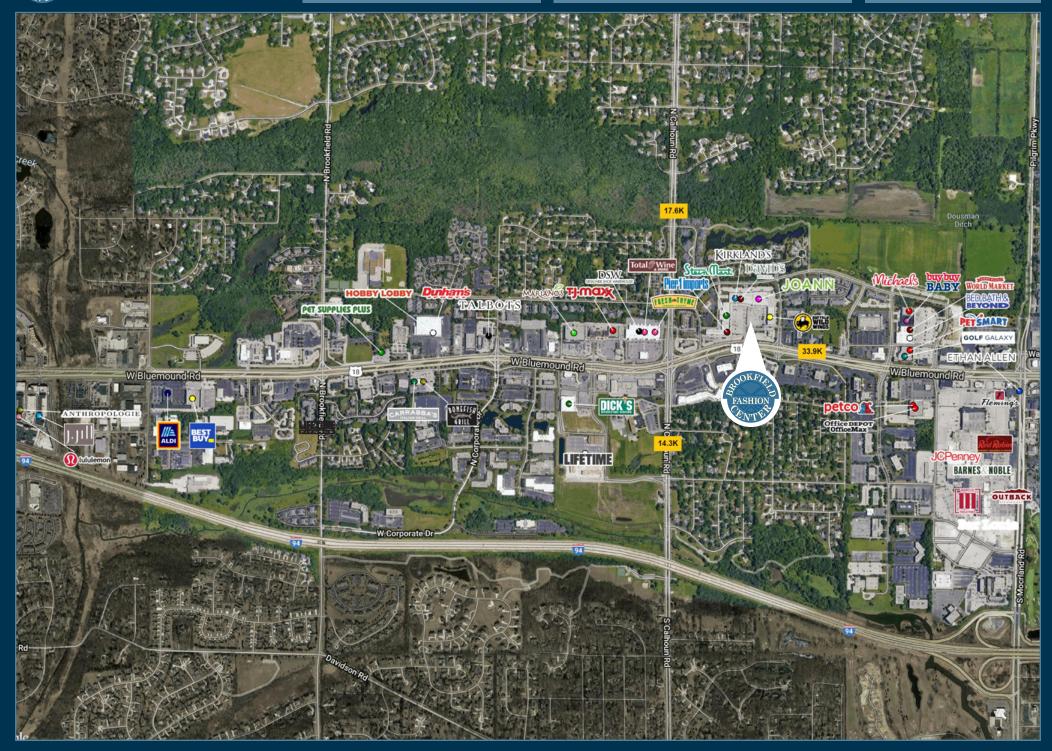

## Less than one mile from the 1.2 MSF BROOKFIELD SQUARE MALL

**34,000** vehicles per day on Bluemound Road