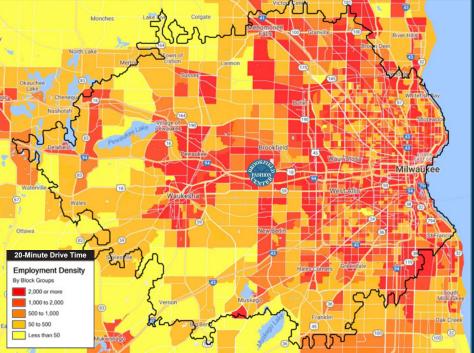

## 745,533 people in a 15-minute drive

**\$85,000+** average household income nearby 6.2 MILLION square

506,234 employees in

a 15-minute drive

| Drive Time Demographics                               | 10-min   | 15-min   | 20-min    |
|-------------------------------------------------------|----------|----------|-----------|
| 2016 Estimated Population                             | 246,882  | 745,533  | 1,162,985 |
| 2021 Projected Population                             | 247,008  | 750,796  | 1,170,563 |
| 2010 Census Population                                | 242,197  | 731,222  | 1,146,674 |
| 2000 Census Population                                | 242,888  | 725,455  | 1,127,246 |
| Projected Annual Growth 2016 to 2021                  | -        | 0.1%     | 0.1%      |
| 2016 Median Age                                       | 40.5     | 36       | 36.4      |
| 2016 Estimated Households                             | 107,867  | 305,346  | 478,352   |
| 2021 Projected Households                             | 111,255  | 314,691  | 492,505   |
| 2010 Census Households                                | 103,381  | 292,444  | 460,721   |
| 2000 Census Households                                | 100,678  | 285,176  | 446,460   |
| Projected Annual Growth 2016 to 2021                  | 0.6%     | 0.6%     | 0.6%      |
| Historical Annual Growth 2000 to 2016                 | 0.4%     | 0.4%     | 0.4%      |
| 2016 Estimated White                                  | 86.8%    | 64.3%    | 65.2%     |
| 2016 Estimated Black or African American              | 3.6%     | 22.0%    | 22.3%     |
| 2016 Estimated Hispanic                               | 7.3%     | 13.9%    | 12.4%     |
| 2016 Estimated Average Household Income               | \$85,169 | \$69,562 | \$70,778  |
| 2016 Estimated Median Household Income                | \$69,820 | \$56,565 | \$57,721  |
| 2016 Estimated High School Graduate                   | 23.7%    | 27.2%    | 27.0%     |
| 2016 Estimated Some College                           | 20.0%    | 20.7%    | 20.9%     |
| 2016 Estimated Associates Degree Only                 | 8.9%     | 8.2%     | 8.2%      |
| 2016 Estimated Bachelors Degree Only                  | 27.9%    | 21.7%    | 21.8%     |
| 2016 Estimated Graduate Degree                        | 13.9%    | 10.7%    | 11.1%     |
| 2016 Estimated Total Businesses                       | 16,965   | 35,175   | 49,274    |
| 2016 Estimated Total Employees                        | 231,444  | 506,234  | 714,792   |
| 2016 Estimated Employee Population per Business       | 13.6     | 14.4     | 14.5      |
| 2016 Estimated Residential Population per<br>Business | 14.6     | 21.2     | 23.6      |