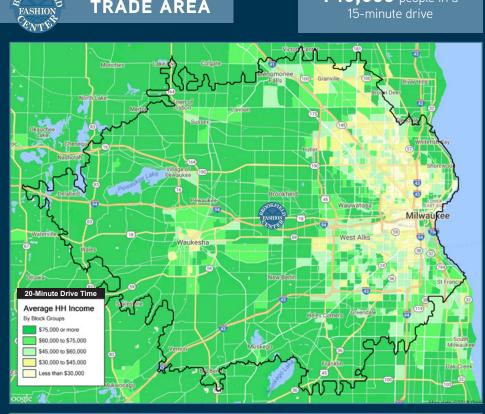

## ROOKFIEL TRADE AREA

## 745,533 people in a 15-minute drive

**\$85,000+** average household income nearby 6.2 MILLION square

506,234 employees in

a 15-minute drive

| Drive Time Demographics                               | 10-min   | 15-min   | 20-min    |
|-------------------------------------------------------|----------|----------|-----------|
| 2016 Estimated Population                             | 246,882  | 745,533  | 1,162,985 |
| 2021 Projected Population                             | 247,008  | 750,796  | 1,170,563 |
| 2010 Census Population                                | 242,197  | 731,222  | 1,146,674 |
| 2000 Census Population                                | 242,888  | 725,455  | 1,127,246 |
| Projected Annual Growth 2016 to 2021                  | -        | 0.1%     | 0.1%      |
| 2016 Median Age                                       | 40.5     | 36       | 36.4      |
| 2016 Estimated Households                             | 107,867  | 305,346  | 478,352   |
| 2021 Projected Households                             | 111,255  | 314,691  | 492,505   |
| 2010 Census Households                                | 103,381  | 292,444  | 460,721   |
| 2000 Census Households                                | 100,678  | 285,176  | 446,460   |
| Projected Annual Growth 2016 to 2021                  | 0.6%     | 0.6%     | 0.6%      |
| Historical Annual Growth 2000 to 2016                 | 0.4%     | 0.4%     | 0.4%      |
| 2016 Estimated White                                  | 86.8%    | 64.3%    | 65.2%     |
| 2016 Estimated Black or African American              | 3.6%     | 22.0%    | 22.3%     |
| 2016 Estimated Hispanic                               | 7.3%     | 13.9%    | 12.4%     |
| 2016 Estimated Average Household Income               | \$85,169 | \$69,562 | \$70,778  |
| 2016 Estimated Median Household Income                | \$69,820 | \$56,565 | \$57,721  |
| 2016 Estimated High School Graduate                   | 23.7%    | 27.2%    | 27.0%     |
| 2016 Estimated Some College                           | 20.0%    | 20.7%    | 20.9%     |
| 2016 Estimated Associates Degree Only                 | 8.9%     | 8.2%     | 8.2%      |
| 2016 Estimated Bachelors Degree Only                  | 27.9%    | 21.7%    | 21.8%     |
| 2016 Estimated Graduate Degree                        | 13.9%    | 10.7%    | 11.1%     |
| 2016 Estimated Total Businesses                       | 16,965   | 35,175   | 49,274    |
| 2016 Estimated Total Employees                        | 231,444  | 506,234  | 714,792   |
| 2016 Estimated Employee Population per Business       | 13.6     | 14.4     | 14.5      |
| 2016 Estimated Residential Population per<br>Business | 14.6     | 21.2     | 23.6      |