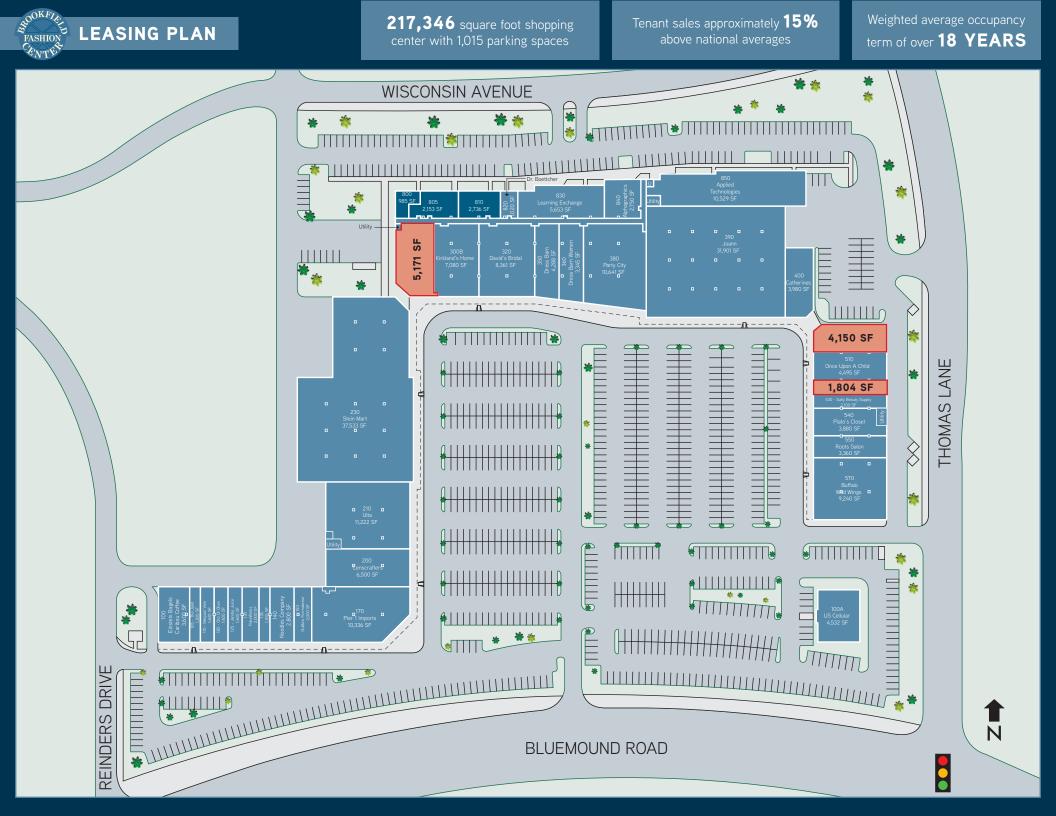

Pier 1 imports

16700 - 17000 W BLUEMOUND RD BROOKFIELD, WISCONSIN

**JOANN** 

Shi

Join one of Brookfield's most prestigious shopping centers!

FOR LEASING INFORMATION, PLEASE CONTACT BRENTON SCHRADER p 312.458.4392 | bschrader@hsacommercial.com

Pier1 imports

**PartyCity** 

Kirkland's

Pier 1 imports

LENSORAFTER

David's

ULTA

**4 MILLION** square feet of retail in the Blumound Road Corridor

JOANN