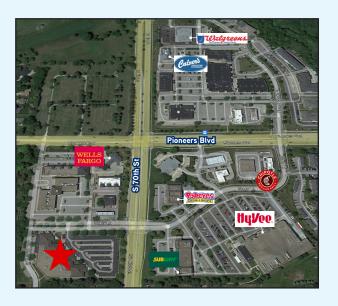

# Property Highlights

- Highly accessible location at 70th Street and Pioneers Boulevard
- Tenants include
   Lincoln Pediatric
   Group, Lincoln
   Behavioral Health,
   and CHI/East Lincoln
   Internal Medicine
- 3 miles south of St.
  Elizabeth Regional
  Medical Center
- Ample parking: 5spaces per 1,000 SF
- Divisible to 5,000-10,000 SF