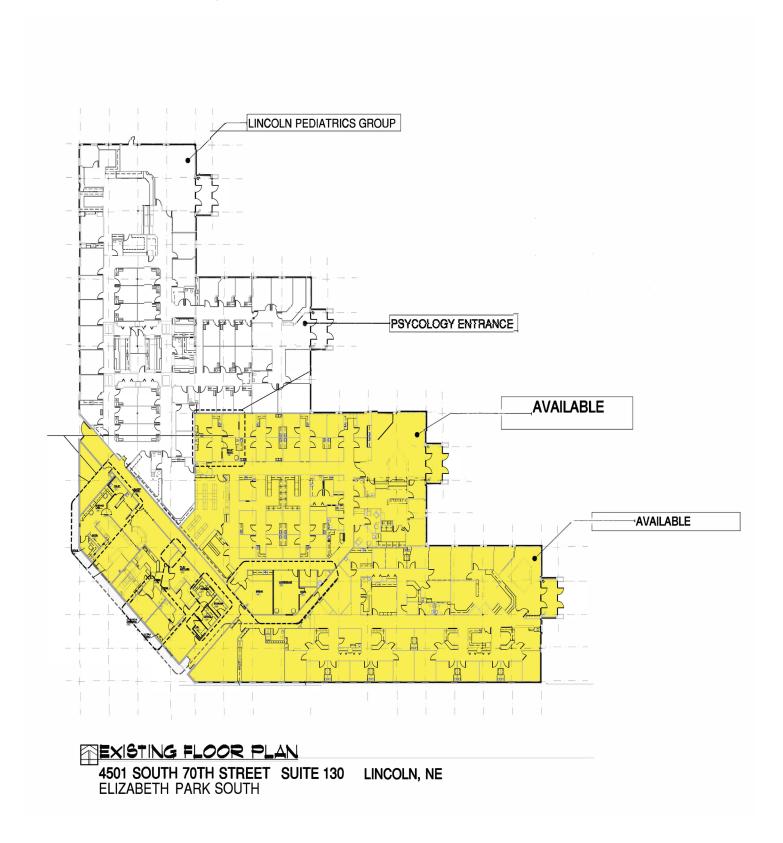

## Suite 130 Floor Plan - 24,634 SF

| Suite | SF Available | Condition                            |
|-------|--------------|--------------------------------------|
| 130   | 24,634 SF    | Existing Medical<br>Office Build-Out |