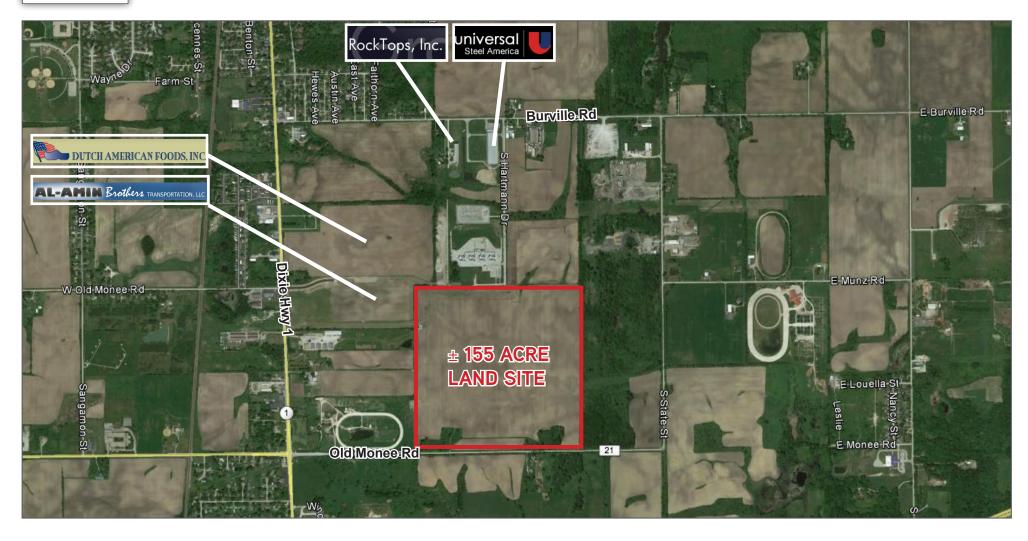

### Other significant businesses in the area (5-mile radius of Crete)

- Ford Motor Company Chicago Heights
- Warehouse Specialists Sauk Village
- Winpak Portion Packaging Sauk Village
- BEHR Process Corporation Sauk Village

- Keystone-Calumet Chicago Heights
- Walmart Olympia Fields
- Valspar Corporation Chicago Heights
- Silliker, Inc Crete