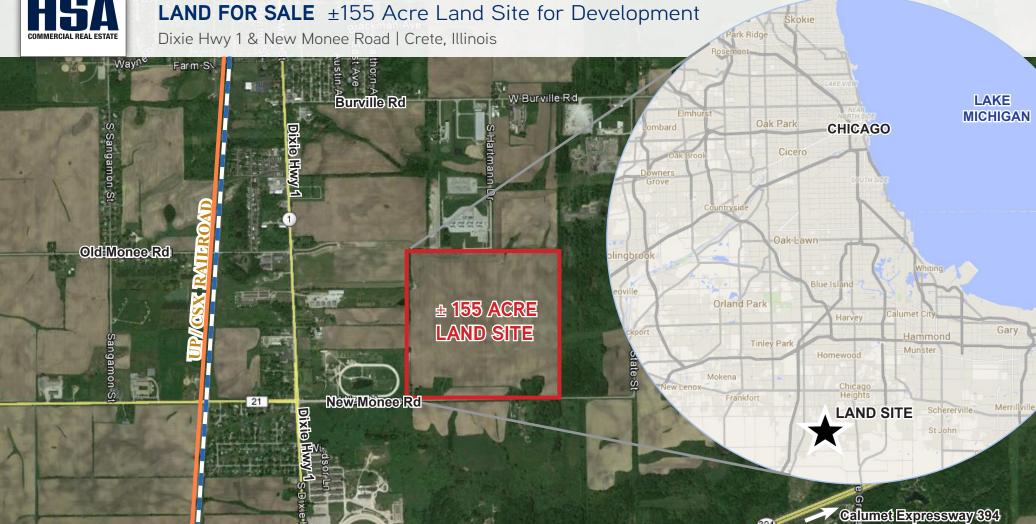

## LAND FOR SALE ±155 Acre Land Site for Development

Dixie Hwy 1 & New Monee Road | Crete, Illinois

# Property Profile

- Zoned I-1
- Will County taxes
- Utilities to site, including fiber optics

- Short distance to Calumet Expressway 394 & Dixie Hwy 1
- Access from North to South with future access possible to the West
- Portion of property is located in TIF District