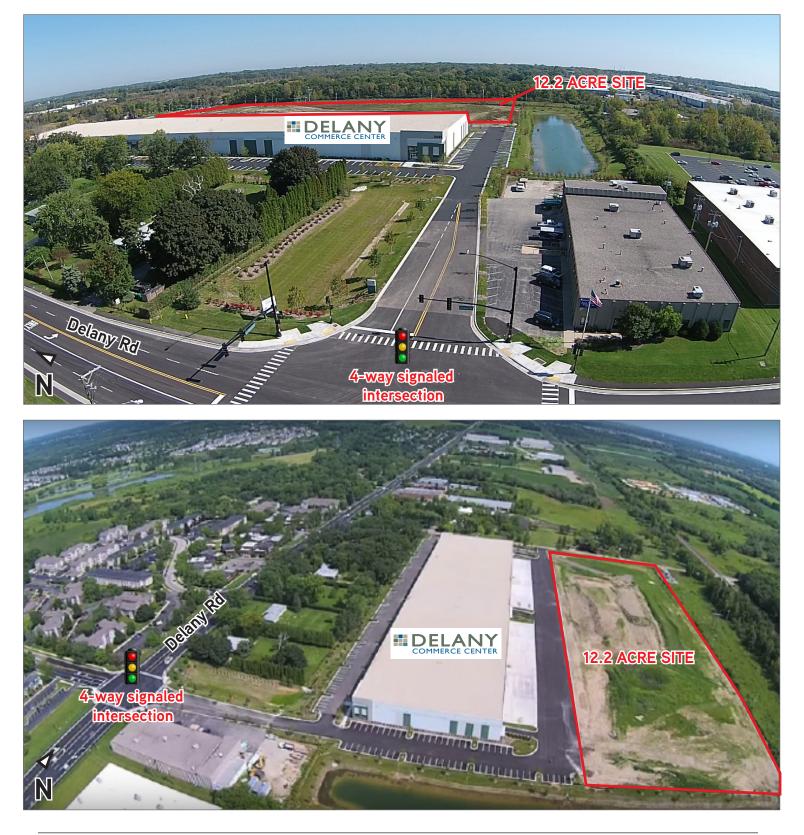

### Land Images

HSA Commercial: 100 S Wacker Drive, Suite 950 | Chicago, Illinois 60606 | www.hsacommercial.com