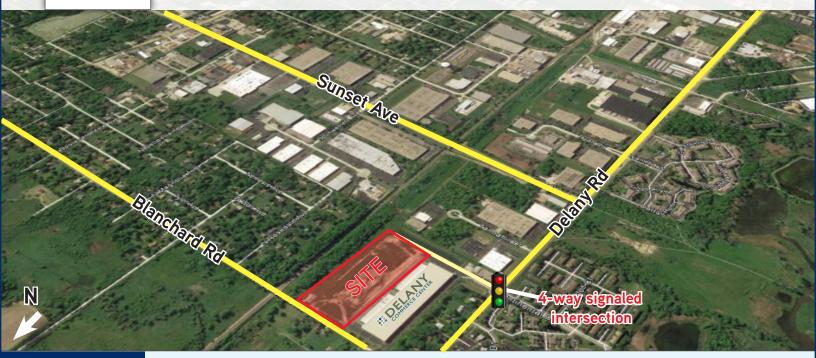

### Property Highlights

- Part of the Delany Commerce Center
- Located in the heart of Lake County's labor market
- Traffic signal at entry on newly widened Delany Road (4-lane)
- Strategically located only 1.2 miles to Route 41
- ± 4 miles to full interchange with I-94 at Belvidere Road
- Visit www.delanycommercecenter.com for more information

### Мар