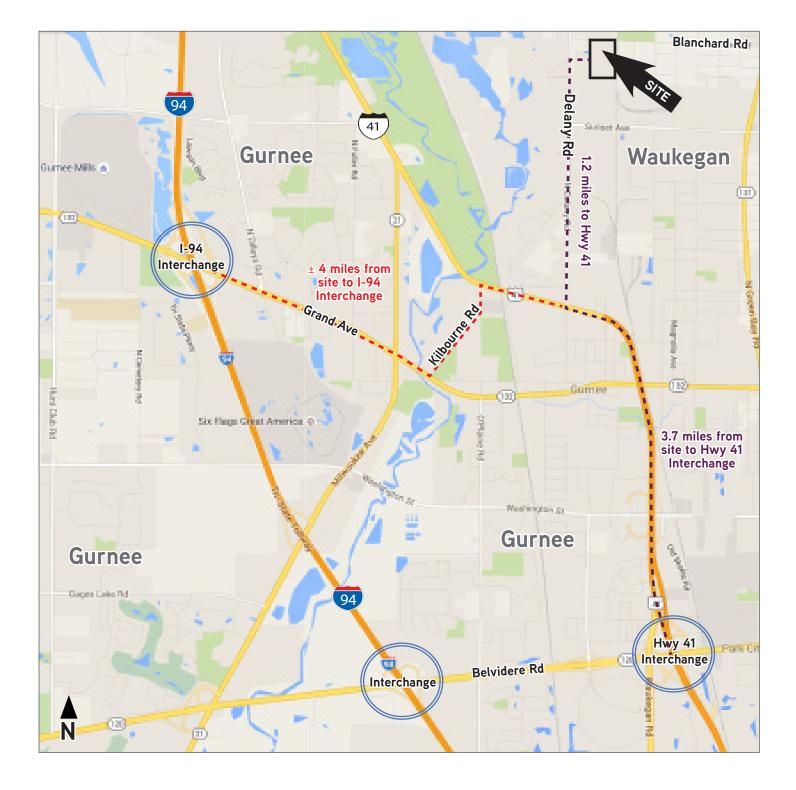

### Property Highlights

- Part of the Delany Commerce Center
- Located in the heart of Lake County's labor market
- Traffic signal at entry on newly widened Delany Road (4-lane)
- Strategically located only 1.2 miles to Route 41
- ± 4 miles to full interchange with I-94 at Belvidere Road
- Visit www.delanycommercecenter.com for more information

### Aerial

Contact

Tim Thompson, SIOR p 312.683.7260 tthompson@hsacommercial.com

HSA Commercial: 100 S Wacker Drive, Suite 950 | Chicago, Illinois 60606 | www.hsacommercial.com