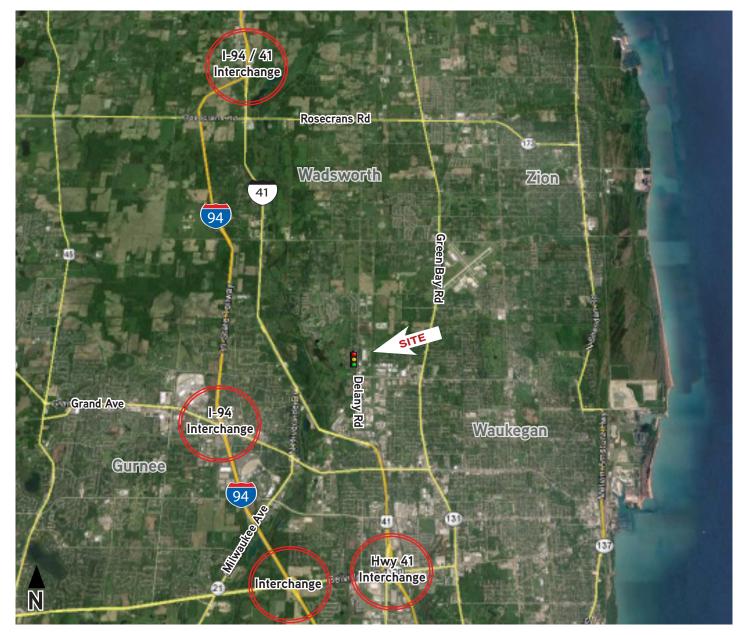

### Property Highlights

- Part of the Delany Commerce Center
- Located in the heart of Lake County's labor market
- Traffic signal at entry on newly widened Delany Road (4-lane)
- Strategically located only 1.2 miles to Route 41
- ± 4 miles to full interchange with I-94 at Belvidere Road
- Visit www.delanycommercecenter.com for more information

### Aerial

Contact

Tim Thompson, SIOR p 312.683.7260 tthompson@hsacommercial.com

HSA Commercial: 100 S Wacker Drive, Suite 950 | Chicago, Illinois 60606 | www.hsacommercial.com