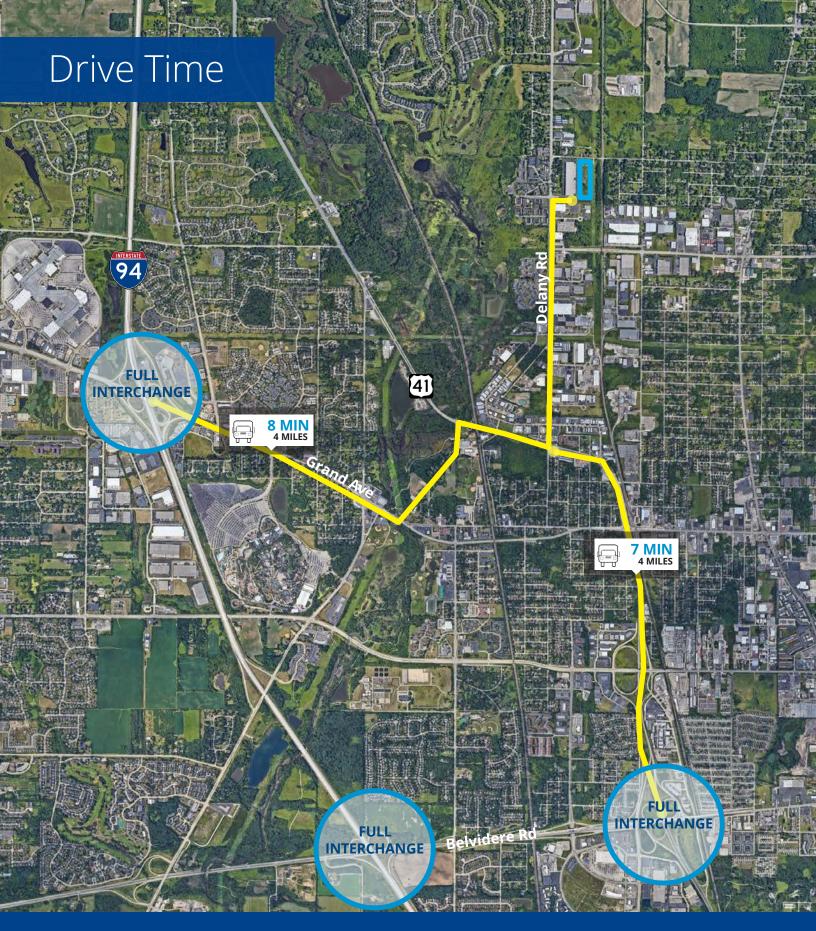

#### **Highlights**

- Part of the Delany Commerce Center II
- Located in the heart of Lake County's labor market
- Traffic signal at entry on newly widened Delany Road (4-lane)
- Strategically located only 1.2 miles to Route 41
- ± 4 miles to full interchange with I-94 at Belvidere Road