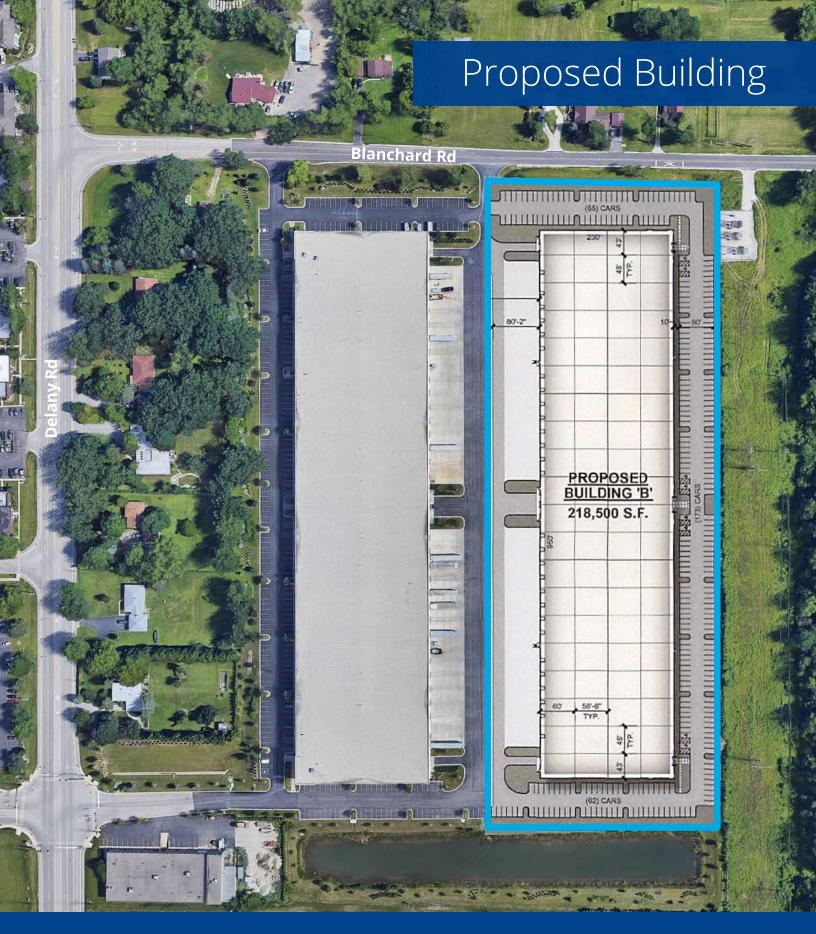

#### **Property profile**

Building Size: 218,500 SF (Divisible)

• Land Size: 12.2 Acres

• Clear Height: 32'

Sprinkler: ESFR

Parking: 300 Cars

• 28 Exterior Docks (Expandable)

4 DIDs

Power: 3,000 Amps 480v 3-Phase

• Columns: 45' x 53' (45' x 60' speed bays)

Zoning: I1 – Industrial

Occupancy: Q2/Q3 2023

Asking Lease Rate: Subject to Offer

#### **Highlights**

- Part of the Delany Commerce Center II
- Located in the heart of Lake County's labor market
- Traffic signal at entry on newly widened Delany Road (4-lane)
- Strategically located only 1.2 miles to Route 41
- ± 4 miles to full interchange with I-94 at Belvidere Road