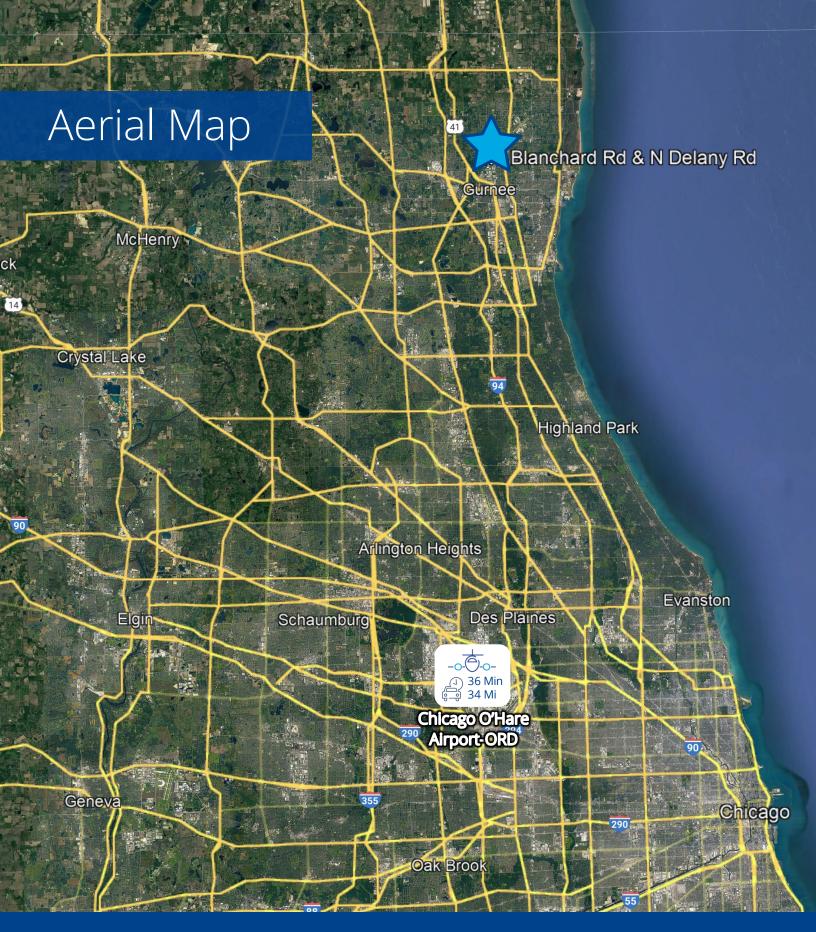

# N. Delany Road & Blanchard Road Waukegan, Illinois

#### **Highlights**

- Part of the Delany Commerce Center II
- Located in the heart of Lake County's labor market
- Traffic signal at entry on newly widened Delany Road (4-lane)
- Strategically located only 1.2 miles to Route 41
- ± 4 miles to full interchange with I-94 at Belvidere Road