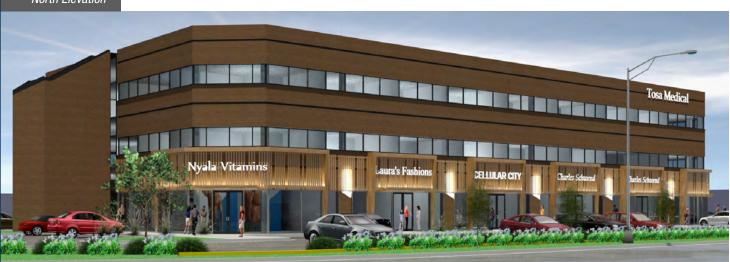

#### **BRENTON SCHRADER**

312.458.4392 bschrader@hsacommercial.com

North Elevation

#### Retail

- Retail spaces from 2,500 SF to 17,849 SF
- Prominent entryways with frontage on Burleigh Street
- Highly-visible signage above elegant new storefronts
- Pylon signage
- Ideal for financial, physical therapy, optical, dental, and fitness users