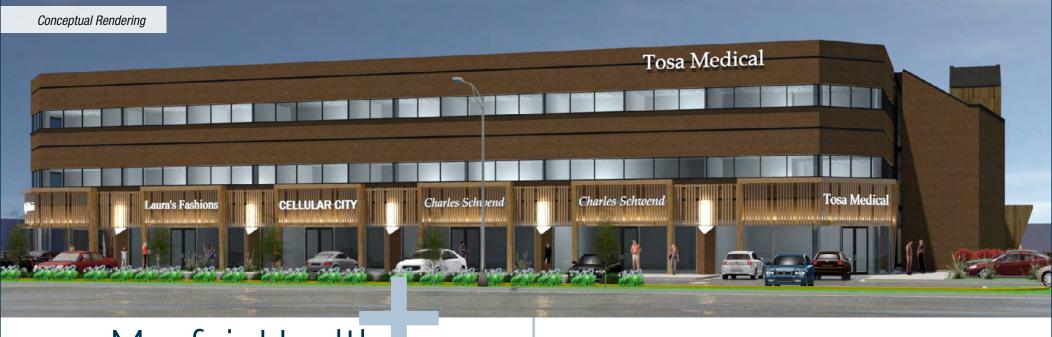

Mayfair Health
Professional Building

Proposed redevelopment of prominent office building at the southwest corner of Burleigh Street and Mayfair Road in Wauwatosa, Wisconsin

**OWNED / DEVELOPED BY** 

ICA Innovative Capital Advisors

#### **FEATURE BENEFITS**

- Proposed redevelopment of prominent office building at the southwest corner of Burleigh Street and Mayfair Road
- Located at a lighted intersection at the crossroads of The District (Whole Foods, Nordstrom Rack, and Saks Off 5th) and Mayfair Mall (Nordstrom, Macy's, and Apple) retail corridors
- Great opportunity for office tenants seeking a retail identity or for a retailer seeking a highly-visible location

#### Retail

- Retail spaces from 2,500 SF to 17,849 SF
- Prominent entryways with frontage on Burleigh Street
- Highly-visible signage above elegant new storefronts
- Pylon signage
- Ideal for financial, physical therapy, optical, dental, and fitness users