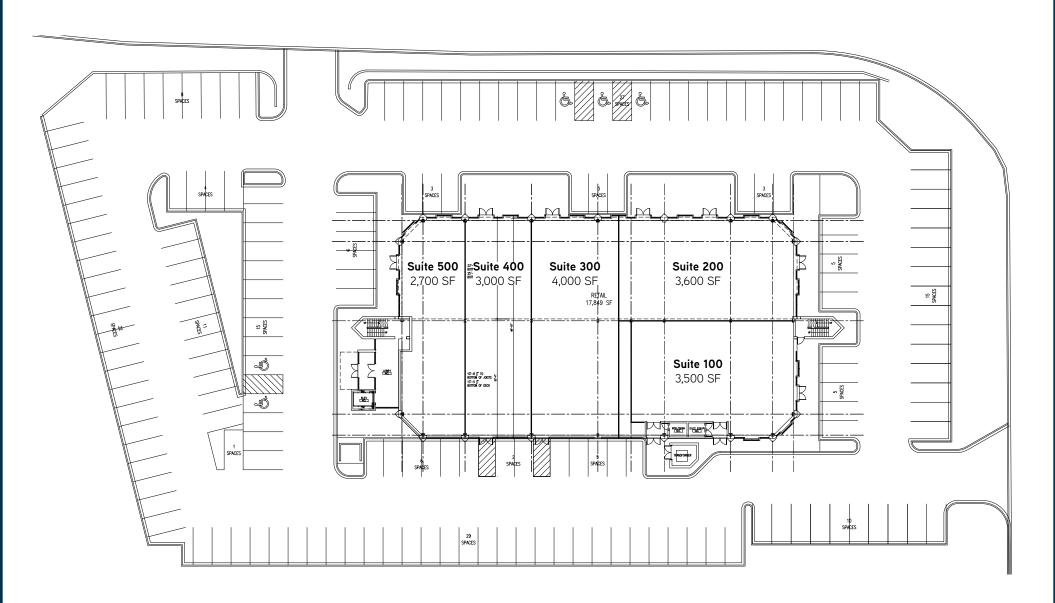

#### Retail

- Retail spaces from 2,500 SF to 17,849 SF
- Prominent entryways with frontage on Burleigh Street
- Highly-visible signage above elegant new storefronts
- Pylon signage
- Ideal for financial, physical therapy, optical, dental, and fitness users

Conceptual Leasing Plan - First Level

Total GLA of 17,849 SF

Conceptual Floor Plan - Level 2+3

Total GLA of 18,100 SF