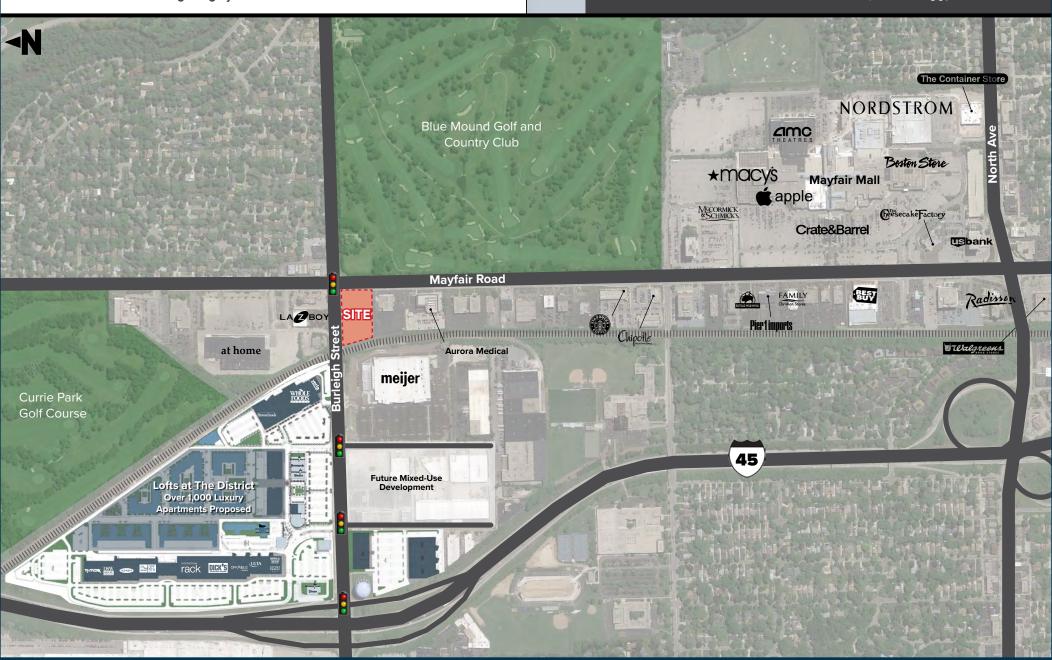

#### **FEATURE BENEFITS**

- Proposed redevelopment of prominent office building at the southwest corner of Burleigh Street and Mayfair Road
- Located at a lighted intersection at the crossroads of The District (Whole Foods, Nordstrom Rack, and Saks Off 5th) and Mayfair Mall (Nordstrom, Macy's, and Apple) retail corridors
- Great opportunity for office tenants seeking a retail identity or for a retailer seeking a highly-visible location

WHÔL FOOD:

**GREAT BRANDS IN** 

**WAUWATOSA** 

rack

meijer

corner bakery

NORDSTROM

**★**Macy\$