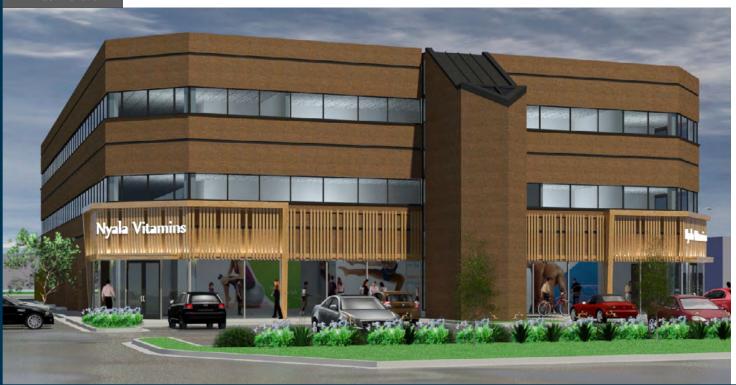

Mayfair Health
Professional Building

Proposed redevelopment of prominent office building at the southwest corner of Burleigh Street and Mayfair Road in Wauwatosa, Wisconsin

**OWNED / DEVELOPED BY** 

ICA Innovative Capital Advisors

#### **FEATURE BENEFITS**

- Proposed redevelopment of prominent office building at the southwest corner of Burleigh Street and Mayfair Road
- Located at a lighted intersection at the crossroads of The District (Whole Foods, Nordstrom Rack, and Saks Off 5th) and Mayfair Mall (Nordstrom, Macy's, and Apple) retail corridors
- Great opportunity for office tenants seeking a retail identity or for a retailer seeking a highly-visible location

#### Retail

- Retail spaces from 2,500 SF to 17,849 SF
- Prominent entryways with frontage on Burleigh Street
- Highly-visible signage above elegant new storefronts
- Pylon signage
- Ideal for financial, physical therapy, optical, dental, and fitness users

#### Office

- Flexible office suite sizes including full-floor opportunities
- New proposed entryway and elevator feature on western side of building
- Numerous possibilities for flagship branding
- Potential for ground-level retail presence