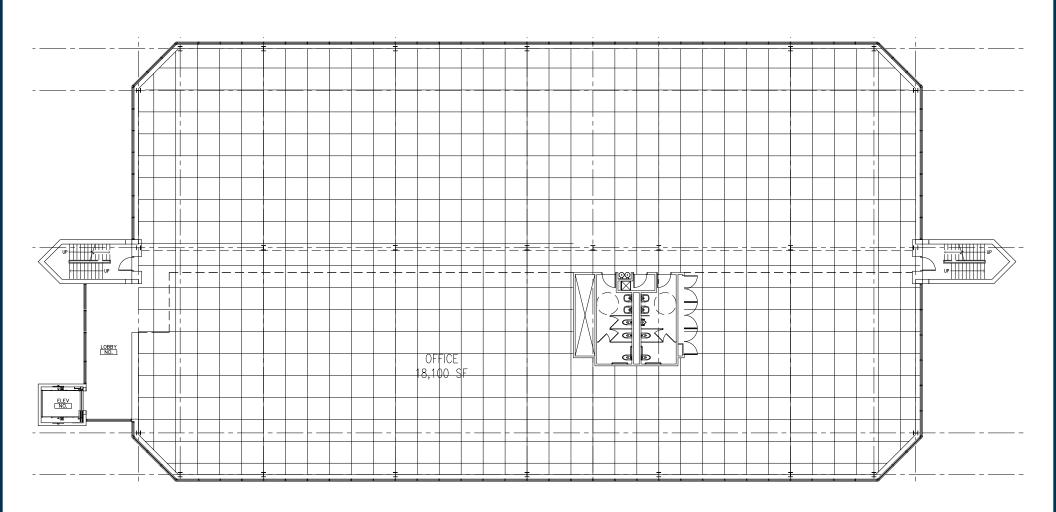

#### Office

- Flexible office suite sizes including full-floor opportunities
- New proposed entryway and elevator feature on western side of building
- Numerous possibilities for flagship branding
- Potential for ground-level retail presence

Conceptual Leasing Plan - First Level

Total GLA of 17,849 SF

Conceptual Floor Plan - Level 2+3

Total GLA of 18,100 SF