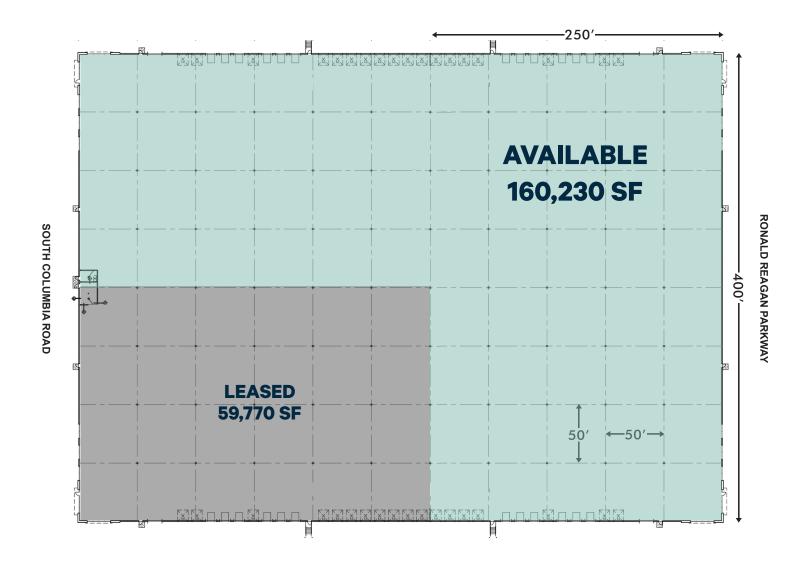

#### **Building Specifications**

- + 220,000 SF, Modern Bulk Distribution
- + 32' Clear Height
- + Column Spacing 50'X50'
- + 18 Docks
- + 3 Drive-Ins
- + 1200 amps, 480/277v, 3 phase
- + EDPM, Ballasted R-20 Roof

- + Insulated Pre-cast Concrete Panels R-12
- + T-5 Lighting
- + ESFR Sprinkler
- + +/-3,000 SF Office
- + Heated with Gas Fired, Warehouse Units
- + Constructed with Insulated Pre-cast Concrete Panels R-12

160,230

SF AVAILABLE

2014

Year Built