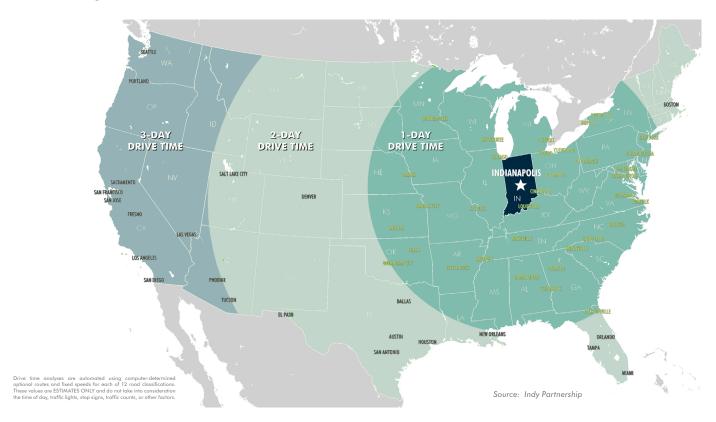

# INDIANA TRANSPORTATION

#### DISTRIBTUION AND LOGISTICS OVERVIEW

Indiana is a global logistics leader and offers companies a strong competitive advantage when it comes to reaching North American and world markets

Known as the "Crossroads of America," Indiana has eight interstate highways, three state-of-the-art international ports, and the second-largest FedEx hub in the United States. Each year, 724 million tons of freight travel through Indiana, making it the fifth busiest state for commercial freight traffic.