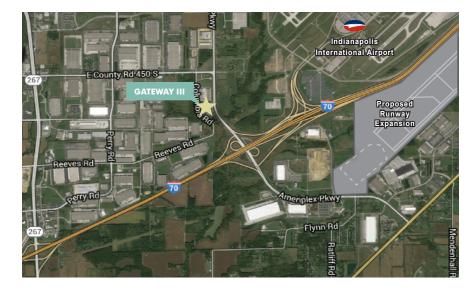

### Gateway Park

Gateway Park is a modern, 55-acre master-planned Business Park offering opportunities for warehouse as well as office, retail, and built-to-suits.

Gateway III is located on Ronald Reagan Parkway at the I-70 interchange, adjacent from the Indianapolis International Airport, and just 10 minutes West of Indianapolis CBD.