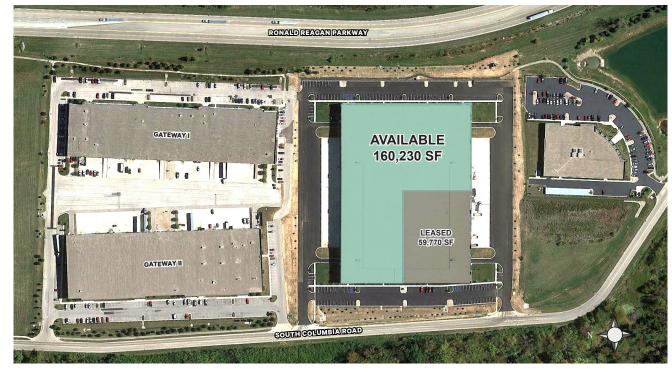

# Gateway III

1025 South Columbia Road, Plainfield, IN

www.cbre.com/gateway-park



#### **Building Specifications**

- + 220,000 SF, Modern Bulk Distribution
- + 32' Clear Height
- + Column Spacing 50'X50'
- + 18 Docks
- + 3 Drive-Ins
- + 1200 amps, 480/277v, 3 phase
- + EDPM, Ballasted R-20 Roof

- + Insulated Pre-cast Concrete Panels R-12
- + T-5 Lighting
- + ESFR Sprinkler
- + +/-3,000 SF Office
- + Heated with Gas Fired, Warehouse Units
- + Constructed with Insulated Pre-cast Concrete Panels R-12

160,230

SF AVAILABLE

2014

Year Built







### Gateway Park

Gateway Park is a modern, 55-acre master-planned Business Park offering opportunities for warehouse as well as office, retail, and built-to-suits.

Gateway III is located on Ronald Reagan Parkway at the I-70 interchange, adjacent from the Indianapolis International Airport, and just 10 minutes West of Indianapolis CBD.

## Hendricks County

The county is part of the Indianapolis metro area, which has a higher percentage of manufacturing, aerospace, life sciences, logistics, insurance, clean tech, and software publishing than the national average. The county has over 30 million square feet in the local submarket.

# INDIANA TRANSPORTATION

#### DISTRIBTUION AND LOGISTICS OVERVIEW

Indiana is a global logistics leader and offers companies a strong competitive advantage