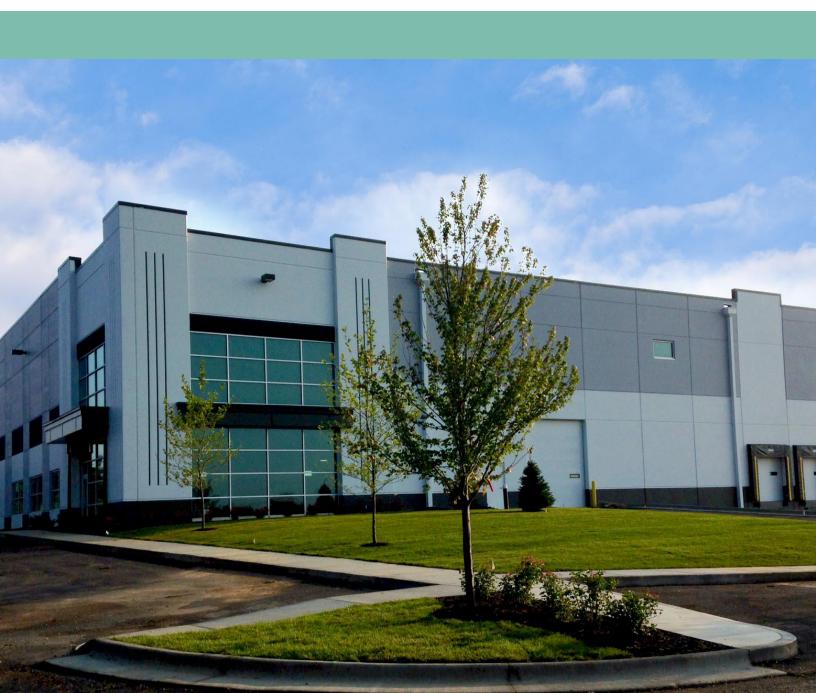

# Gateway III

1025 South Columbia Road, Plainfield, IN

www.cbre.com/gateway-park

#### **Building Specifications**

- + 220,000 SF, Modern Bulk Distribution
- + 32' Clear Height
- + Column Spacing 50'X50'
- + 18 Docks
- + 3 Drive-Ins
- + 1200 amps, 480/277v, 3 phase
- + EDPM, Ballasted R-20 Roof

- + Insulated Pre-cast Concrete Panels R-12
- + T-5 Lighting
- + ESFR Sprinkler
- + +/-3,000 SF Office
- + Heated with Gas Fired, Warehouse Units
- + Constructed with Insulated Pre-cast Concrete Panels R-12