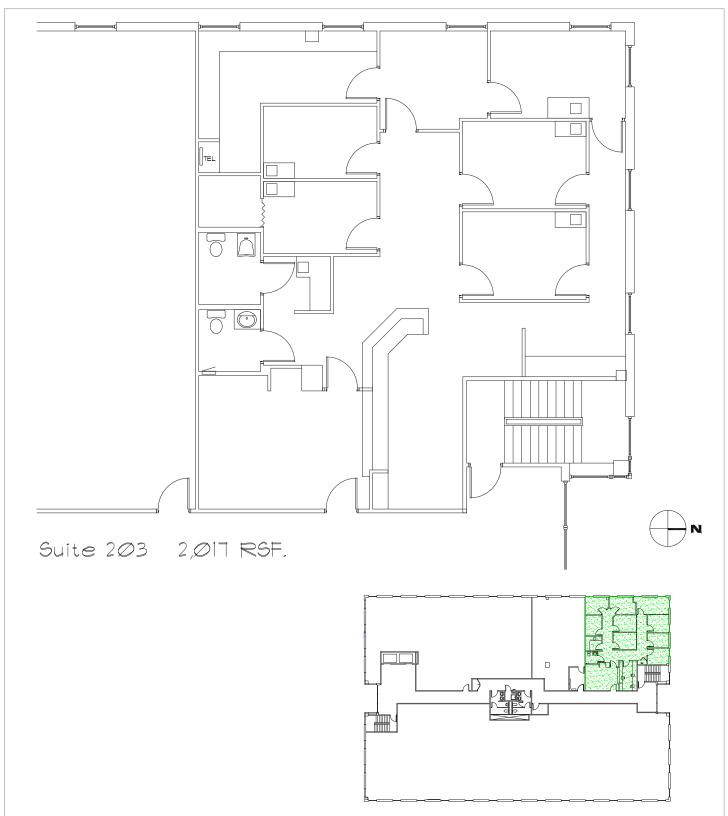

## Suite 203 Space Plan

# FULLY BUILT-OUT SLEEP CENTER & MEDICAL SUITES AVAILABLE

- Renovated common areas
- Tenant improvement allowance available
- Surgery center located on 1st floor

| Suite                                             | Sq. Ft.  | Condition                  |
|---------------------------------------------------|----------|----------------------------|
| 200                                               | 2,559 SF | Ready Sleep Lab/Medical    |
| 203*                                              | 2,017 SF | Ready Medical Office Suite |
| 204                                               | 2,700 SF | Ready Medical Office Suite |
| 205*                                              | 1,398 SF | Shell                      |
| 303                                               | 1,927 SF | Ready Medical Office Suite |
| *2 /15 SE of contiguous space is available on the |          |                            |