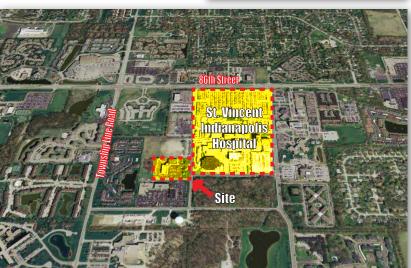

### PROPERTY HIGHLIGHTS

- •Suites Available 600 SF to 6,618 SF
- •Immediately Adjacent to St. Vincent Indianapolis Campus
- Exterior Signage Opportunity
- Abundant Surface Parking
- •Turn-key Suites
- Possibility of Potential Expansion for Larger Users
- •Physician Ownership Available