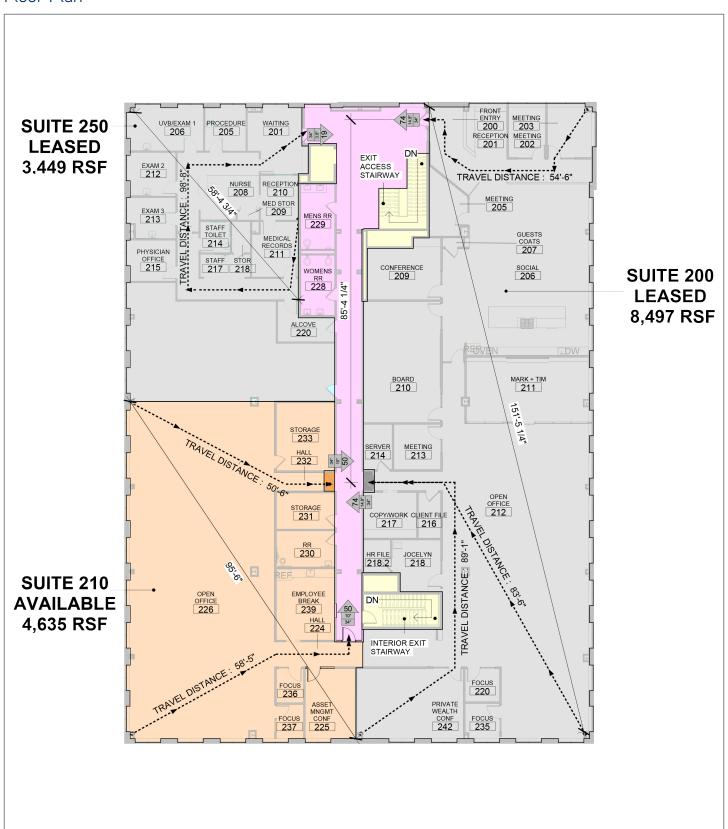

| Suite | Sq. Ft.<br>Available | Condition                       |
|-------|----------------------|---------------------------------|
| 210   | 4,635 SF             | Ready Office Suite<br>Open Plan |

#### Floor Plan