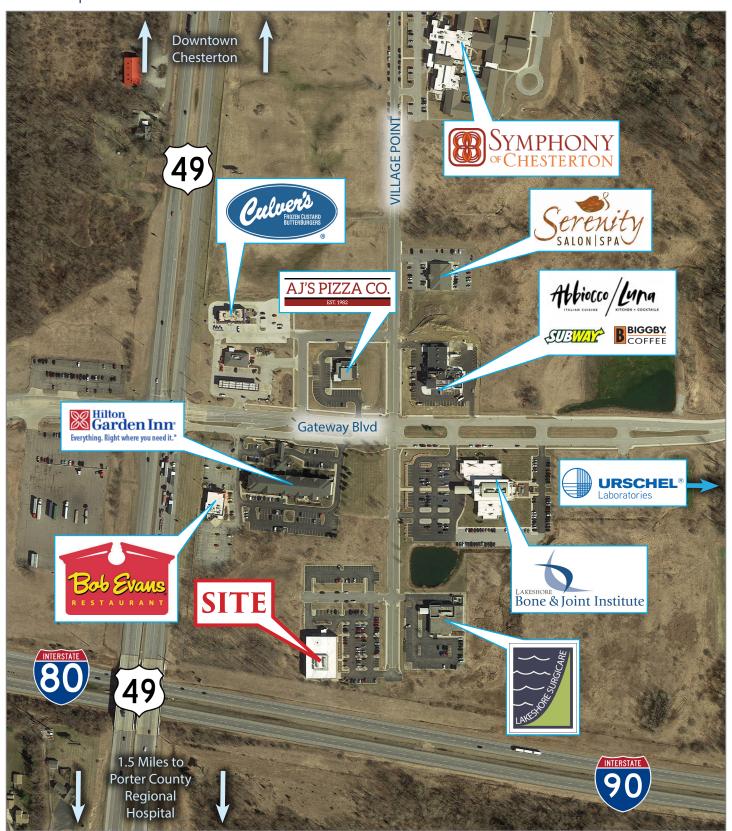

provide workletter for medical or general office improvements
- Located at the beautiful, award-winning Coffee
   Creek Watershed Preserve
- 5 parking spaces per 1,000 SF

- Near transportation and the Chesterton/ Valparaiso areas
- New high-quality office construction with canopied patient/visitor drop-off
- High visibility from the Indiana Toll Road (I-80/90) and Route 49

| Suite | Sq. Ft.<br>Available | Condition                       |
|-------|----------------------|---------------------------------|
| 210   | 4,635 SF             | Ready Office Suite<br>Open Plan |



Contact
Robert Titzer
p 312.458.4468
rtitzer@hsacommercial.com









### FOR LEASE Professional Office Space in New, Highly-Visible Building Coffee Creek | 3100 Village Point | Chesterton, Indiana

### Aerial Map









# **FOR LEASE** Professional Office Space in New, Highly-Visible Building Coffee Creek | 3100 Village Point | Chesterton, Indiana

#### Floor Plan