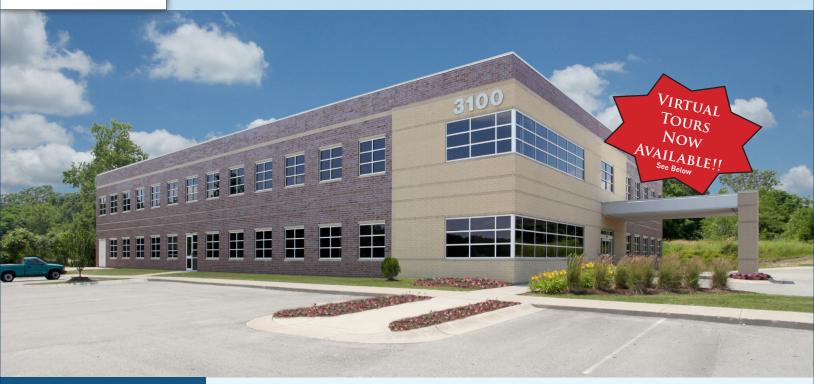

# **FOR LEASE** Medical/Office Suites in New, Highly-Visible Building Coffee Creek | 3100 Village Point | Chesterton, Indiana

#### Property Highlights

- Ready to move in for general office, professional, or medical office tenants
- Landlord will provide workletter for medical or general office improvements
- Located at the beautiful, award-winning Coffee
   Creek Watershed Preserve
- 5 parking spaces per 1,000 SF

- Near transportation and the Chesterton/ Valparaiso areas
- New high-quality office construction with canopied patient/visitor drop-off
- High visibility from the Indiana Toll Road (I-80/90) and Route 49