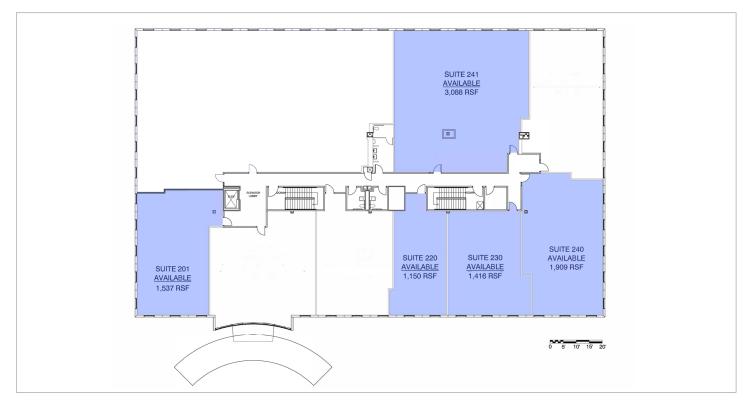

### Floor Plan - 2nd Floor

| Suite | Sq. Ft. Available | Condition                  |
|-------|-------------------|----------------------------|
| 220*  | 1,150 SF          | Shell                      |
| 230*  | 1,416 SF          | Ready Medical Office Suite |
| 240*  | 1,909 SF          | Ready Medical Office Suite |
| 241   | 3,088 SF          | Ready Office Suite         |
| 201   | 1,537 SF          | Ready Medical/Office Suite |
|       |                   | ·                          |

\*4,475 SF of contiguous space is available on the 2nd floor.