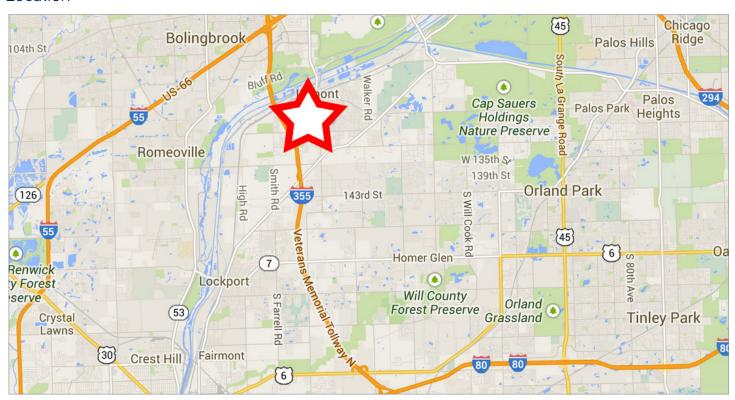

### Location

# FOR LEASE South I-355 Medical Office Space

15900 West 127th Street | Lemont, Illinois