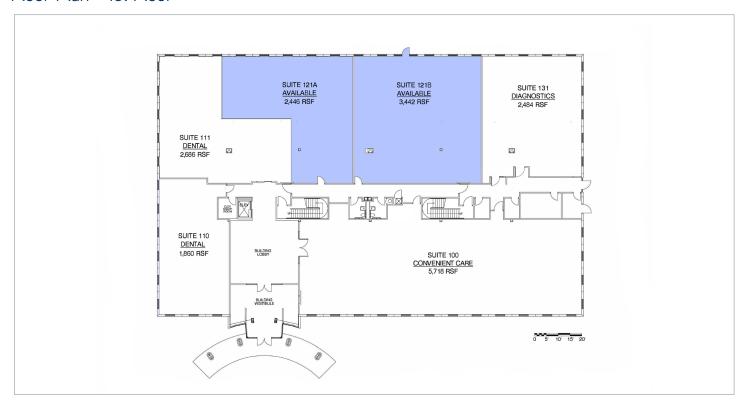

| Suite | Area     | Contiguous | Existing Condition                    |
|-------|----------|------------|---------------------------------------|
| 121A  | 2,446 SF | 5,888 SF   | Second Generation<br>Medical Office   |
| 121B  | 3,442 SF |            | Second Generation<br>MRI              |
| 220   | 1,150 SF | 9,403 SF   | Shell Space                           |
| 230   | 1,416 SF |            | Second Generation<br>Physical Therapy |
| 240   | 1,909 SF |            | Second Generation<br>Medical Office   |
| 261   | 1,840 SF |            |                                       |
| 241   | 3,088 SF |            | Ready to Occupy<br>Spec Office        |

Contact Robert Titzer p 312.458.4468 rtitzer@hsacommercial.com

PRIME*CARE* 

Floor Plan - 1st Floor