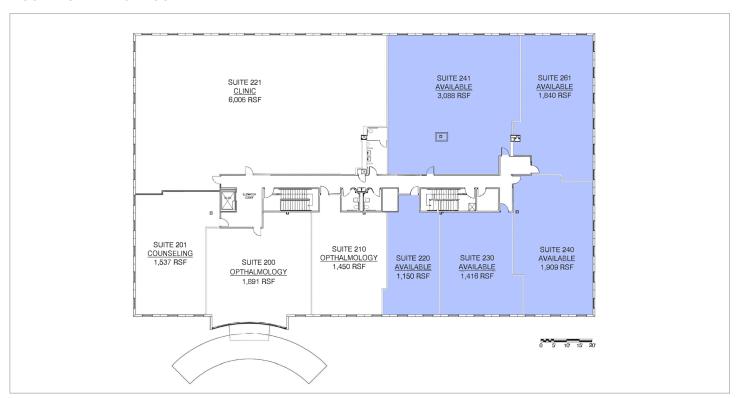

| Suite | Area     | Contiguous | Existing Condition                    |
|-------|----------|------------|---------------------------------------|
| 121A  | 2,446 SF | 5,888 SF   | Second Generation<br>Medical Office   |
| 121B  | 3,442 SF |            | Second Generation<br>MRI              |
| 220   | 1,150 SF | 9,403 SF   | Shell Space                           |
| 230   | 1,416 SF |            | Second Generation<br>Physical Therapy |
| 240   | 1,909 SF |            | Second Generation<br>Medical Office   |
| 261   | 1,840 SF |            |                                       |
| 241   | 3,088 SF |            | Ready to Occupy<br>Spec Office        |

## Floor Plan - 2nd Floor