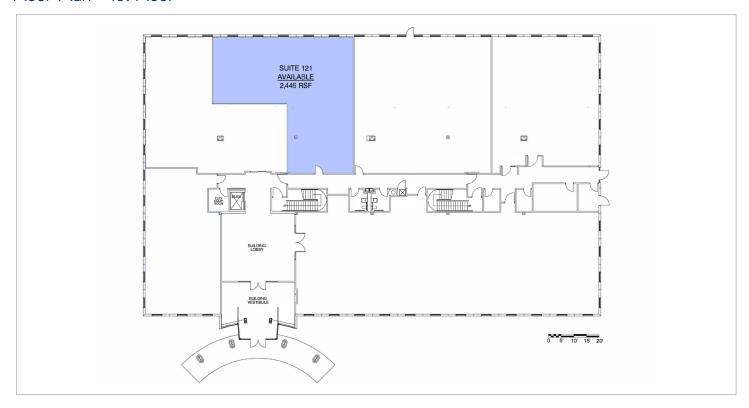

### Floor Plan - 1st Floor

| Suite   | Sq. Ft. Available | Condition                                               |
|---------|-------------------|---------------------------------------------------------|
| 121     | 2,446 SF          | Second Generation<br>Medical Office Suite               |
| 200     | 1,891 SF          | Second Generation<br>Medical Office Suite               |
| 220-240 | 1,150-4,475 SF    | Contiguous Second<br>Generation Medical<br>Office Space |
| 241     | 3,088 SF          | Ready to Occupy Spec<br>Office Space                    |