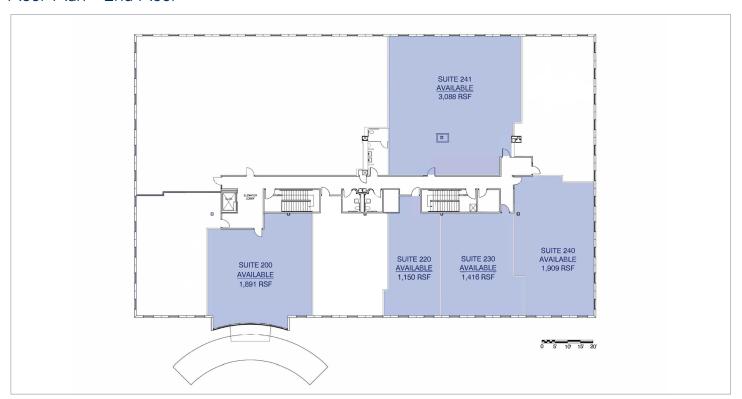

### Floor Plan - 2nd Floor

| Suite   | Sq. Ft. Available | Condition                                               |
|---------|-------------------|---------------------------------------------------------|
| 121     | 2,446 SF          | Second Generation<br>Medical Office Suite               |
| 200     | 1,891 SF          | Second Generation<br>Medical Office Suite               |
| 220-240 | 1,150-4,475 SF    | Contiguous Second<br>Generation Medical<br>Office Space |
| 241     | 3,088 SF          | Ready to Occupy Spec<br>Office Space                    |