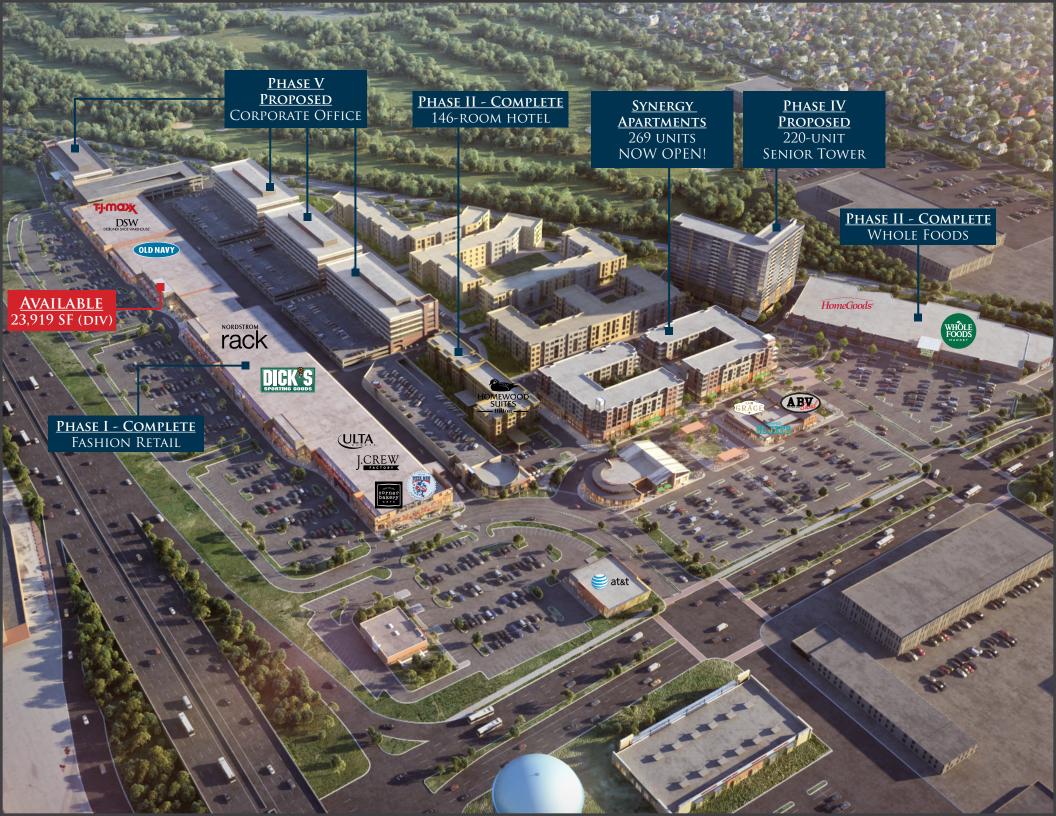

#### **MAYFAIR MALL TRADE AREA**

Located at US Highway 45 and Burleigh Street, The Mayfair Collection is at the center of a thriving and productive retail corridor that features premier national retailers and restaurants. With a tenant line-up including Nordstrom Rack, DSW, Ulta, and Dick's Sporting Goods, The Mayfair Collection has instantly become a central shopping destination for the Milwaukee area. The following Mayfair area retailers are shown on the map to the right:

|   |  | $\overline{}$ | _ |
|---|--|---------------|---|
| 1 |  | 1)            | ᆫ |
|   |  |               |   |
|   |  |               |   |

2. Home Depot

3. Target

4. Lowe's

5. Meijer

6. Macy's

7. Container Store

8. Barnes & Noble

9. Best Buy

10. Crate + Barrel

11. The Cheesecake Factory

12. Kohl's

13. Apple Store

14. Nordstrom