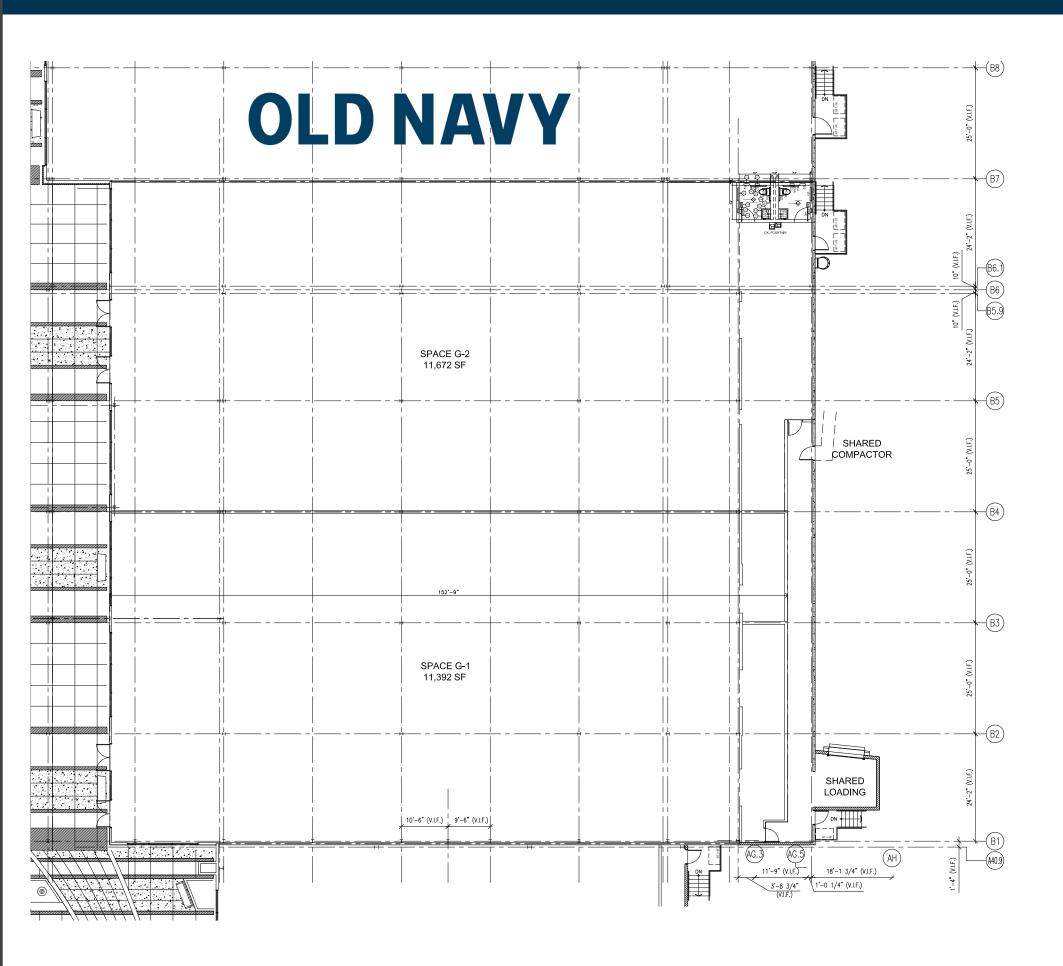

## Wauwatosa, Wisconsin











































Plus: Over 1,000 Proposed Luxury Apartments!

A DEVELOPMENT BY

























## TWO-TENANT SCENARIO - CONCEPTUAL DEMISING PLAN















#### WAUWATOSA, WISCONSIN

## Regionality

#### **MAYFAIR MALL TRADE AREA**

Located at US Highway 45 and Burleigh Street, The Mayfair Collection is at the center of a thriving and productive retail corridor that features premier national retailers and restaurants. With a tenant line-up including Nordstrom Rack, DSW, Ulta, and Dick's Sporting Goods, The Mayfair Collection has instantly become a central shopping destination for the Milwaukee area. The following Mayfair area retailers are shown on the map to the right:

|   |  | $\overline{}$ | _ |
|---|--|---------------|---|
| 1 |  | 1)            | ᆫ |
|   |  |               |   |
|   |  |               |   |

2. Home Depot

3. Target

4. Lowe's

5. Meijer

6. Macy's

7. Container Store

8. Barnes & Noble

9. Best Buy

10. C