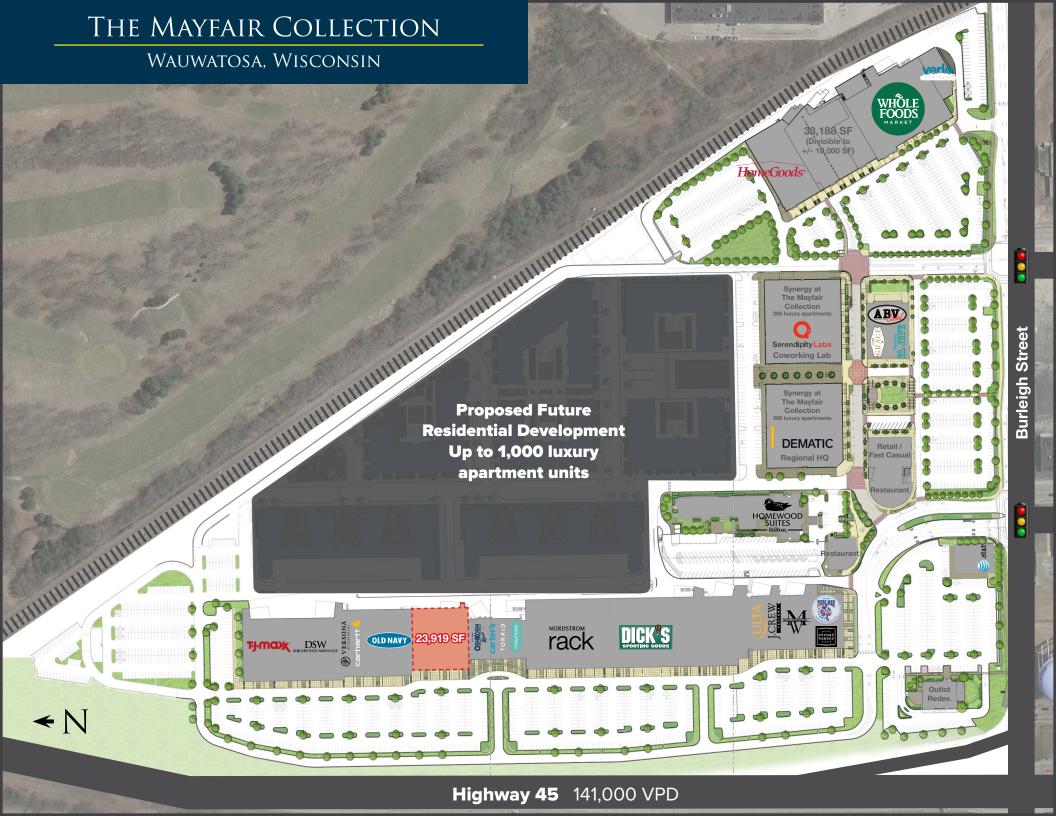

## Wauwatosa, Wisconsin











































Plus: Over 1,000 Proposed Luxury Apartments!

A DEVELOPMENT BY

























## TWO-TENANT SCENARIO - CONCEPTUAL DEMISING PLAN















#### WAUWATOSA, WISCONSIN

## Regionality

#### **MAYFAIR MALL TRADE AREA**

Located at US Highway 45 and Burleigh Street, The Mayfair Collection is at the center of a thriving and productive retail corridor that features premier national retailers and restaurants. With a tenant line-up including Nordstrom Rack, DSW, Ulta, and Dick's Sporting Goods, The Mayfair Collection has instantly become a central shopping destination for the Milwaukee area. The following Mayfair area retailers are shown on the map to the right:

|   |  | $\overline{}$ | _ |
|---|--|---------------|---|
| 1 |  | 1)            | ᆫ |
|   |  |               |   |
|   |  |               |   |

2. Home Depot

3. Target

4. Lowe's

5. Meijer

6. Macy's