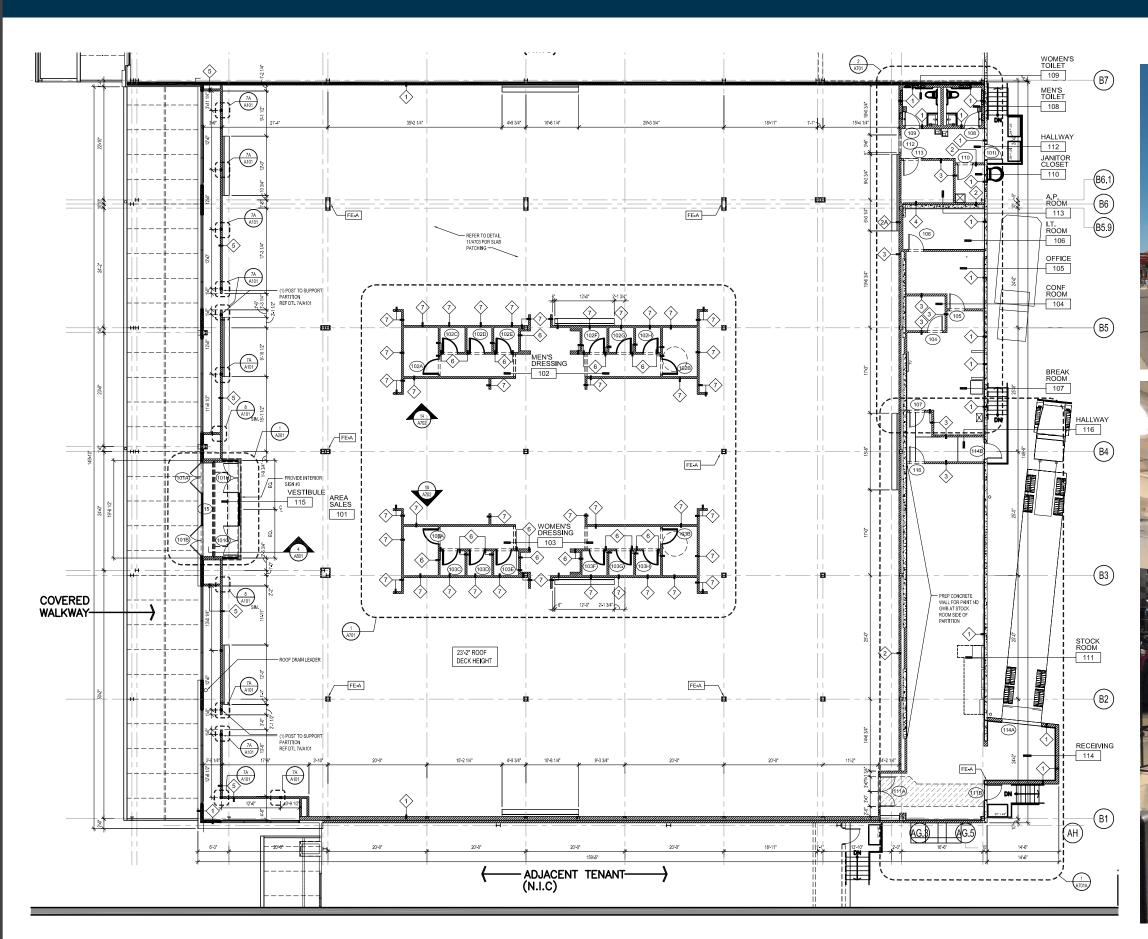

## Wauwatosa, Wisconsin











































Plus: Over 1,000 Proposed Luxury Apartments!

A DEVELOPMENT BY

























## TWO-TENANT SCENARIO - CONCEPTUAL DEMISING PLAN















#### WAUWATOSA, WISCONSIN

## Regionality

#### **MAYFAIR MALL TRADE AREA**

Located at US Highway 45 and Burleigh Street, The Mayfair Collection is at the center of a thriving and productive retail corridor that features premier national retailers and restaurants. With a tenant line-up including Nordstrom Rack, DSW, Ulta, and Dick's Sporting Goods, The Mayfair Collection has instantly become a central shopping destination for the Milwaukee area. The following Mayfair area retailers are shown on the map to the right:

|   |  | $\overline{}$ | _ |
|---|--|---------------|---|
| 1 |  | 1)            | ᆫ |
|   |  |               |   |
|   |  |               |   |

2. Home Depot

3. Target

4. Lowe's

5. Meijer

6. Macy's