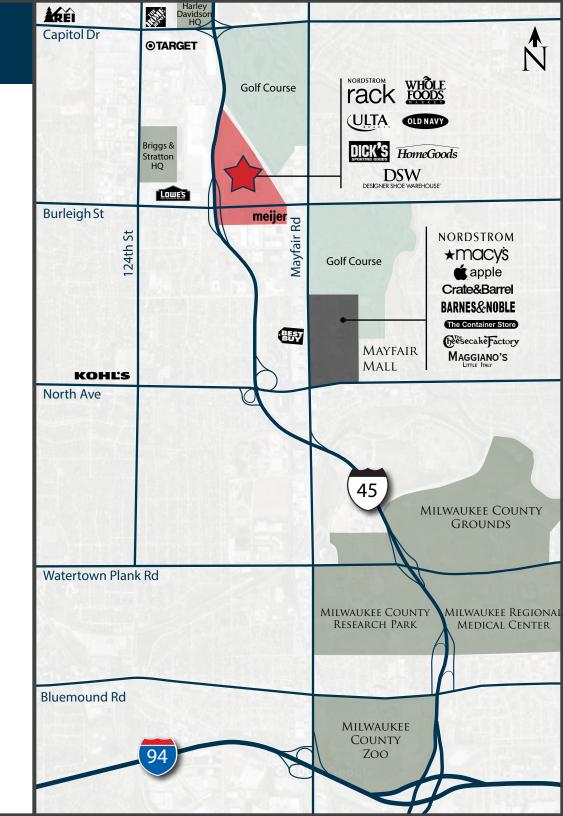

#### **MAYFAIR MALL TRADE AREA**

Located at US Highway 45 and Burleigh Street, The Mayfair Collection is at the center of a thriving and productive retail corridor that features premier national retailers and restaurants. With a tenant line-up including Nordstrom Rack, DSW, Ulta, and Dick's Sporting Goods, The Mayfair Collection has instantly become a central shopping destination for the Milwaukee area. The following Mayfair area retailers are shown on the map to the right:

|   |  | $\overline{}$ | _ |
|---|--|---------------|---|
| 1 |  | 1)            | ᆫ |
|   |  |               |   |
|   |  |               |   |

2. Home Depot

3. Target

4. Lowe's

5. Meijer

6. Macy's

7. Container Store

8. Barnes & Noble

9. Best Buy

10. Crate + Barrel

11. The Cheesecake Factory

12. Kohl's

13. Apple Store

14. Nordstrom