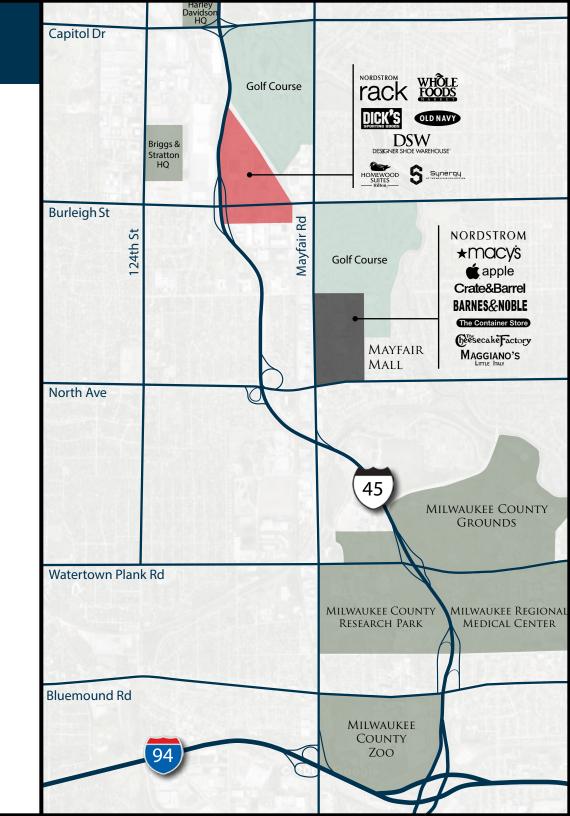

#### **Area Traffic Drivers**

#### **MAYFAIR TRADE AREA**

Located at US Highway 45 and Burleigh Street, The Mayfair Collection is at the center of a thriving and productive retail corridor that features premier national retailers and restaurants. With a tenant line-up including Nordstrom Rack, DSW, Ulta, Dick's Sporting Goods, and Whole Foods, The Mayfair Collection has instantly become a central shopping destination for the Milwaukee area. The Mayfair corridor is also home to numerous national retailers and restaurateurs including:

- 1. REI
- 2. Home Depot
- 3. Target
- 4. Lowe's
- 5. Meijer
- 6. Macy's
- 7. Container Store

- 8. Barnes & Noble
- 9. Best Buy
- 10. Crate + Barrel
- 11. The Cheesecake Factory
- 12. Kohl's
- 13. Nordstrom
- MILWAUKEE COUNTY RESEARCH PARK
- 175 acres of county property
- Home to over 115 businesses including 70 high-tech companies
- Major tenants include United Healthcare and GE Healthcare

#### MILWAUKEE REGIONAL MEDICAL CNTR

The Milwaukee Regional Medical Center (MRMC) is a consortium of 6 health care institutions providing a full range of health care services to the residents of Wisconsin. The health care consortium includes the following providers:

- Children's Hospital
- Froedtert Hospital
- Medical College of Wisconsin
- BloodCenter of Wisconsin's Blood Research Institute
- Curative Care Network
- Milwaukee County Behavioral Health Division