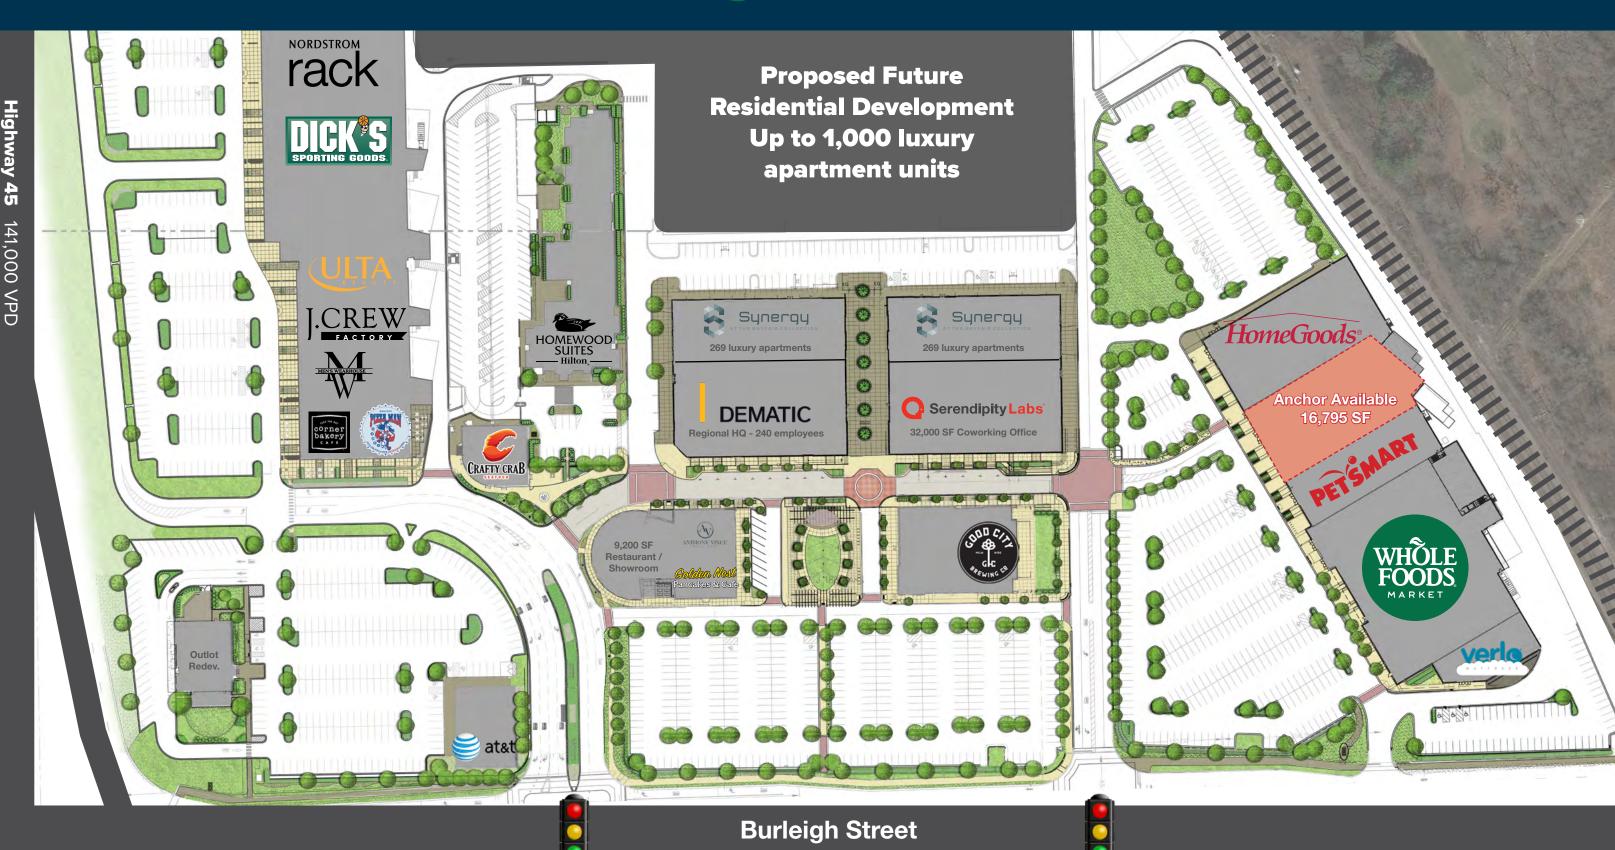

# Wauwatosa, Wisconsin

Plus: Over 1,000 Proposed Luxury Apartments!

A DEVELOPMENT BY

"33,188 SF OF NEW RETAIL SPACE IN PHASE TWO OF THE HIGHLY-SUCCESSFUL MAYFAIR COLLECTION DEVELOPMENT

#### **CENTRALITY**

JUST NORTH OF MAYFAIR MALL WHERE NORDSTROM **RECENTLY OPENED** 

#### **CO-TENANCY**

#### **REGIONALITY**

REACH ALL OF METRO MILWAUKEE'S AFFLUENT AREAS FROM ONE STORE

#### **PROMINENCE**

LARGE STOREFRONTS AND PYLON SIGNAGE