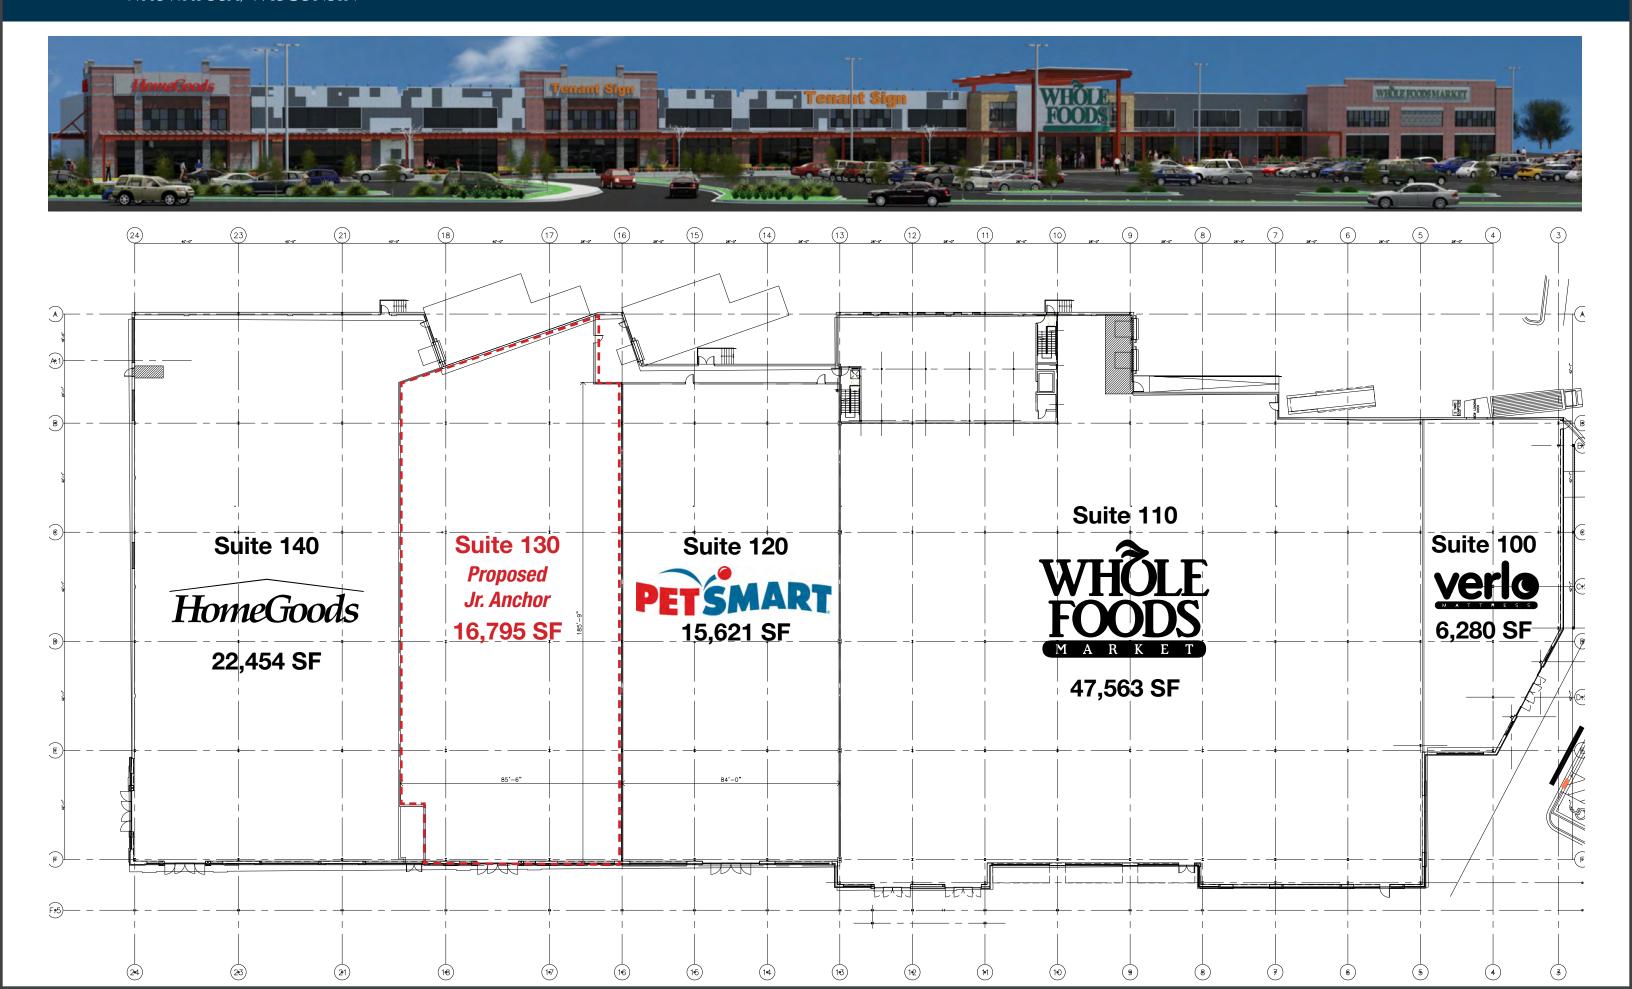

# THE MAYFAIR COLLECTION

# Wauwatosa, Wisconsin











































Plus: Over 1,000 Proposed Luxury Apartments!

A DEVELOPMENT BY



















"33,188 SF OF NEW RETAIL SPACE IN PHASE TWO OF THE HIGHLY-SUCCESSFUL MAYFAIR COLLECTION DEVELOPMENT

#### **CENTRALITY**

JUST NORTH OF MAYFAIR MALL WHERE NORDSTROM **RECENTLY OPENED** 

#### **CO-TENANCY**







#### **REGIONALITY**

REACH ALL OF METRO MILWAUKEE'S AFFLUENT AREAS FROM ONE STORE

#### **PROMINENCE**

LARGE STOREFRONTS AND PYLON SIGNAGE





# THE MAYFAIR COLLECTION

#### WAUWATOSA, WISCONSIN

#### **Area Traffic Drivers**

#### **MAYFAIR TRADE AREA**

Located at US Highway 45 and Burleigh Street, The Mayfair Collection is at the center of a thriving and productive retail corridor that features premier national retailers and restaurants. With a tenant line-up including Nordstrom Rack, DSW, Ulta, Dick's Sporting Goods, and Whole Foods, The Mayfair Collection has instantly become a central shopping destination for the Milwaukee area. The Mayfair corridor is also home to numerous national retailers and restaurateurs including:

- 1. REI
- 2. Home Depot
- 3. Target
- 4. Lowe's
- 5. Meijer
- 6. Macy's
- 7. Container Store

- 8. Barnes & Noble
- 9. Best Buy
- 10. Crate + Barrel
- 11. The Cheesecake Factory
- 12. Kohl's
- 13. Nords