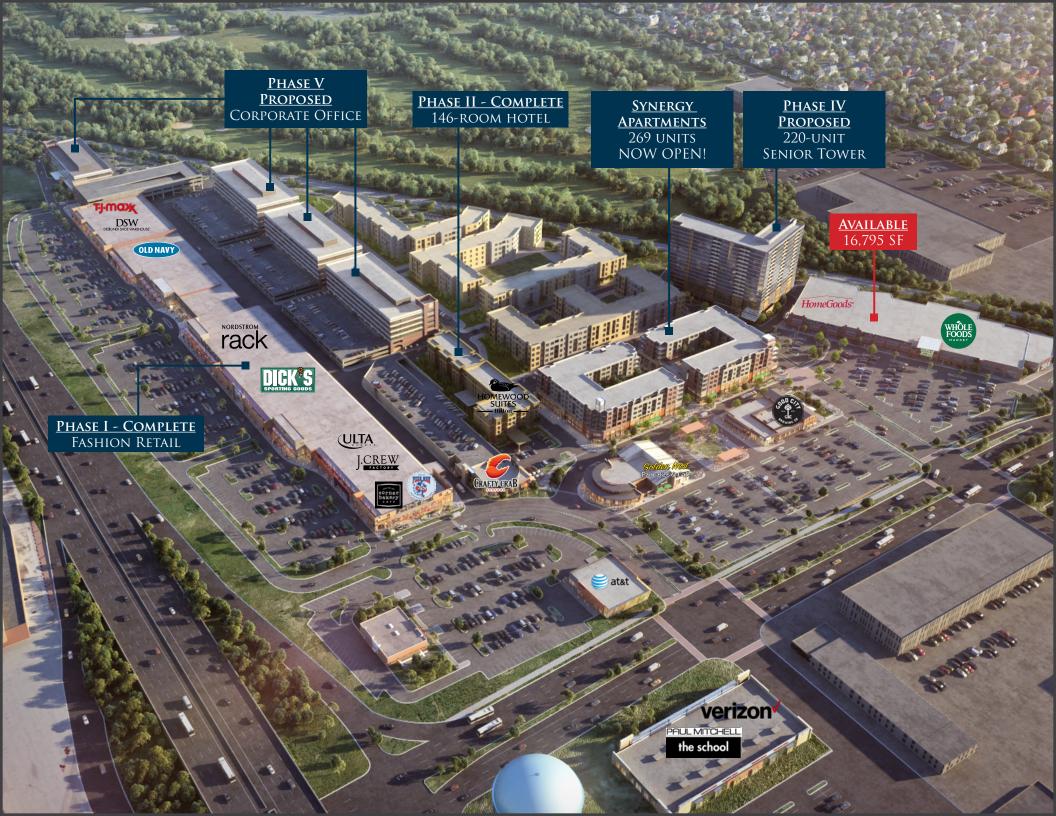

#### **MAYFAIR TRADE AREA**

Located at US Highway 45 and Burleigh Street, The Mayfair Collection is at the center of a thriving and productive retail corridor that features premier national retailers and restaurants. With a tenant line-up including Nordstrom Rack, DSW, Ulta, Dick's Sporting Goods, and Whole Foods, The Mayfair Collection has instantly become a central shopping destination for the Milwaukee area. The Mayfair corridor is also home to numerous national retailers and restaurateurs including: