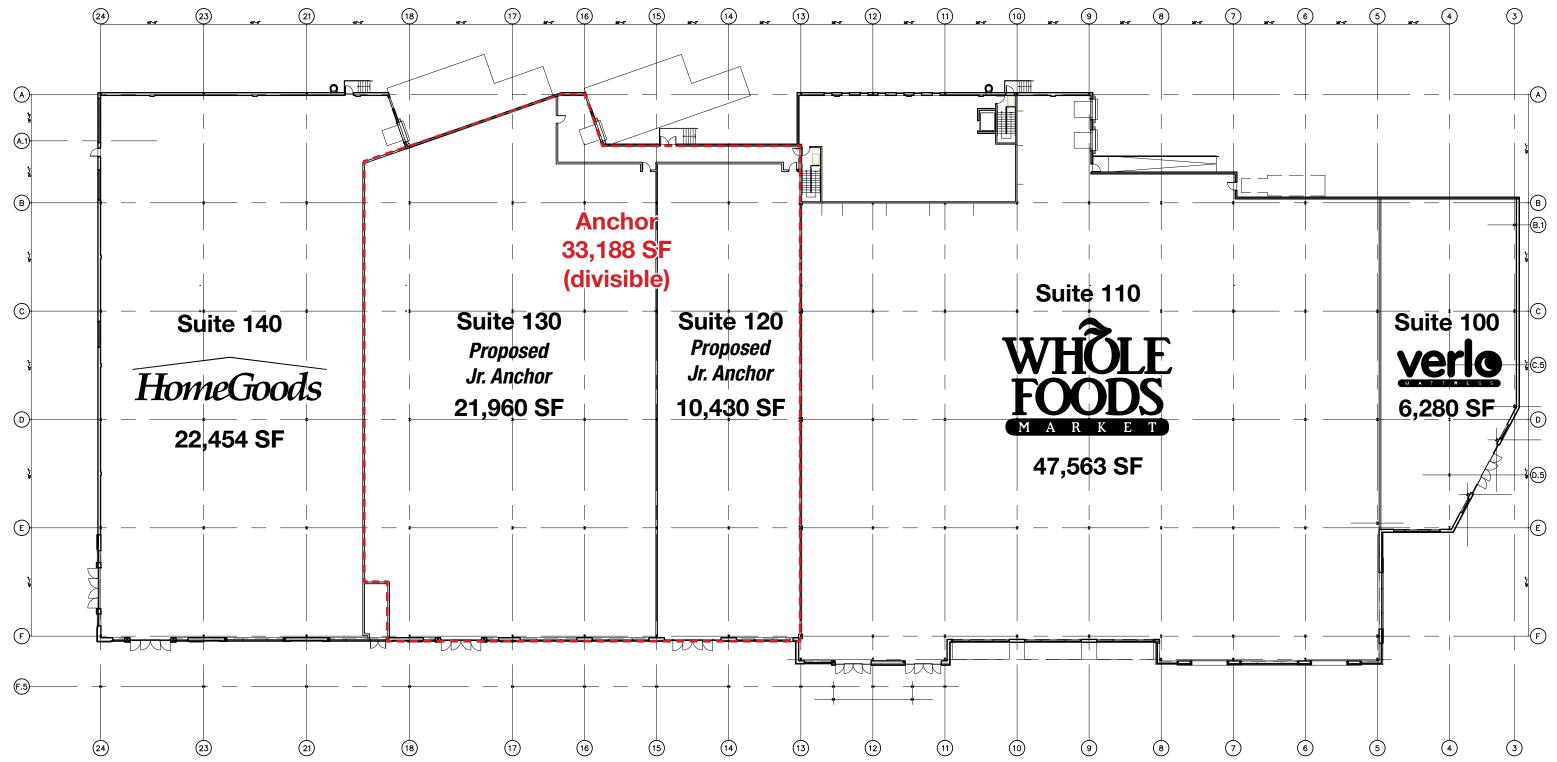

#### WAUWATOSA, WISCONSIN

33,188 SF OF NEW RETAIL SPACE IN PHASE 🗖 TWO OF THE HIGHLY-SUCCESSFUL MAYFAIR COLLECTION DEVELOPMENT

**CENTRALITY** 

JUST NORTH OF MAYFAIR MALL WHERE NORDSTROM **RECENTLY OPENED** 

REGIONALITY FROM ONE STORE

**CO-TENANCY** 

rack HomeGoods

PROMINENCE LARGE STOREFRONTS AND PYLON SIGNAGE

**Burleigh Street** 