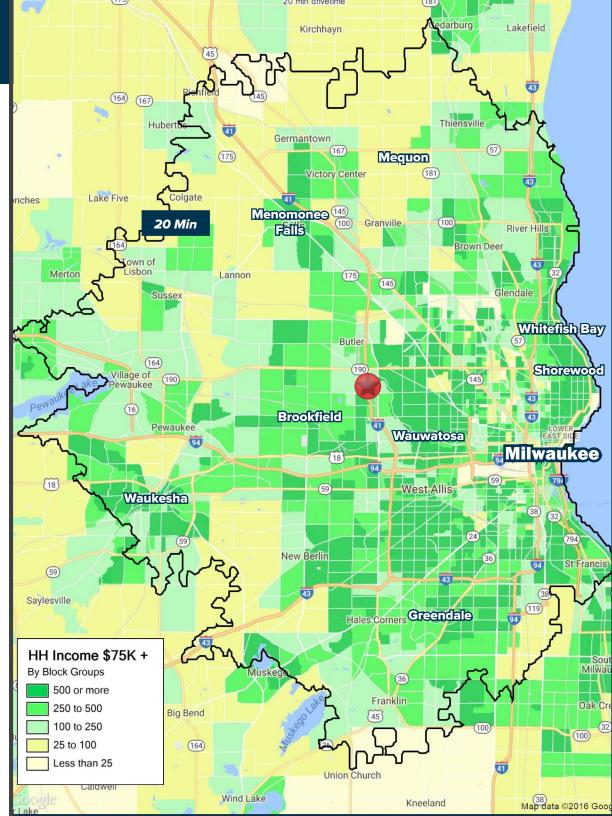

# REACH ALL OF METRO MILWAUKEE'S AFFLUENT AREAS

#### REACH ALL OF METRO MILWAUKEE'S AFFLUENT AREAS FROM ONE STORE

Because of its central location and convenient access to the regional interstate system, The Mayfair Collection is uniquely positioned to serve customers throughout all of metro Milwaukee.

#### **20 MINUTE DRIVE TIME**

Source: Regis Sites USA