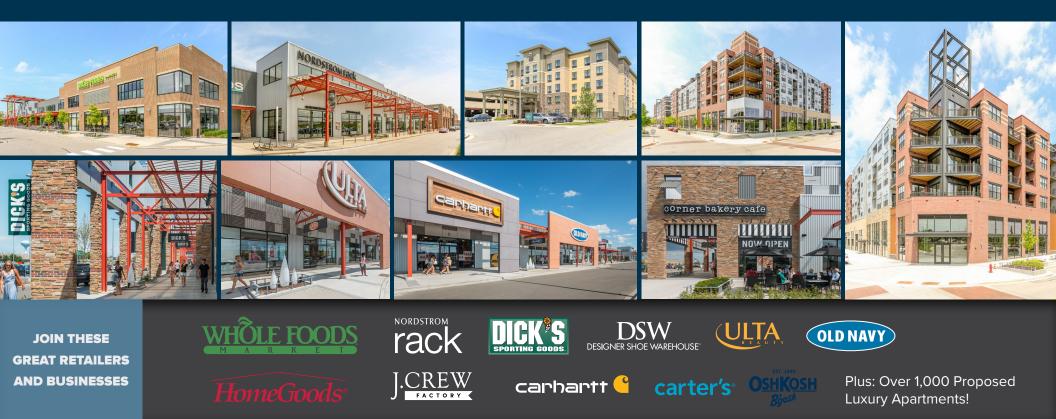

#### WAUWATOSA, WISCONSIN

33,188 SF OF NEW RETAIL SPACE IN PHASE 🗖 TWO OF THE HIGHLY-SUCCESSFUL MAYFAIR COLLECTION DEVELOPMENT

**CENTRALITY** 

JUST NORTH OF MAYFAIR MALL WHERE NORDSTROM **RECENTLY OPENED** 

REGIONALITY FROM ONE STORE

**CO-TENANCY** 

rack HomeGoods

PROMINENCE LARGE STOREFRONTS AND PYLON SIGNAGE

**Burleigh Street** 

### **Area Traffic Drivers** MAYFAIR TRADE AREA

Located at US Highway 45 and Burleigh Street, The District is at the center of a thriving and productive retail corridor that features premier national retailers and restaurants. With a tenant line-up including Nordstrom Rack, DSW, Ulta, Dick's Sporting Goods, and Whole Foods, The Mayfair Collection has instantly become a central shopping destination for the Milwaukee area. The Mayfair corridor is also home to numerous national retailers and restaurateurs including: