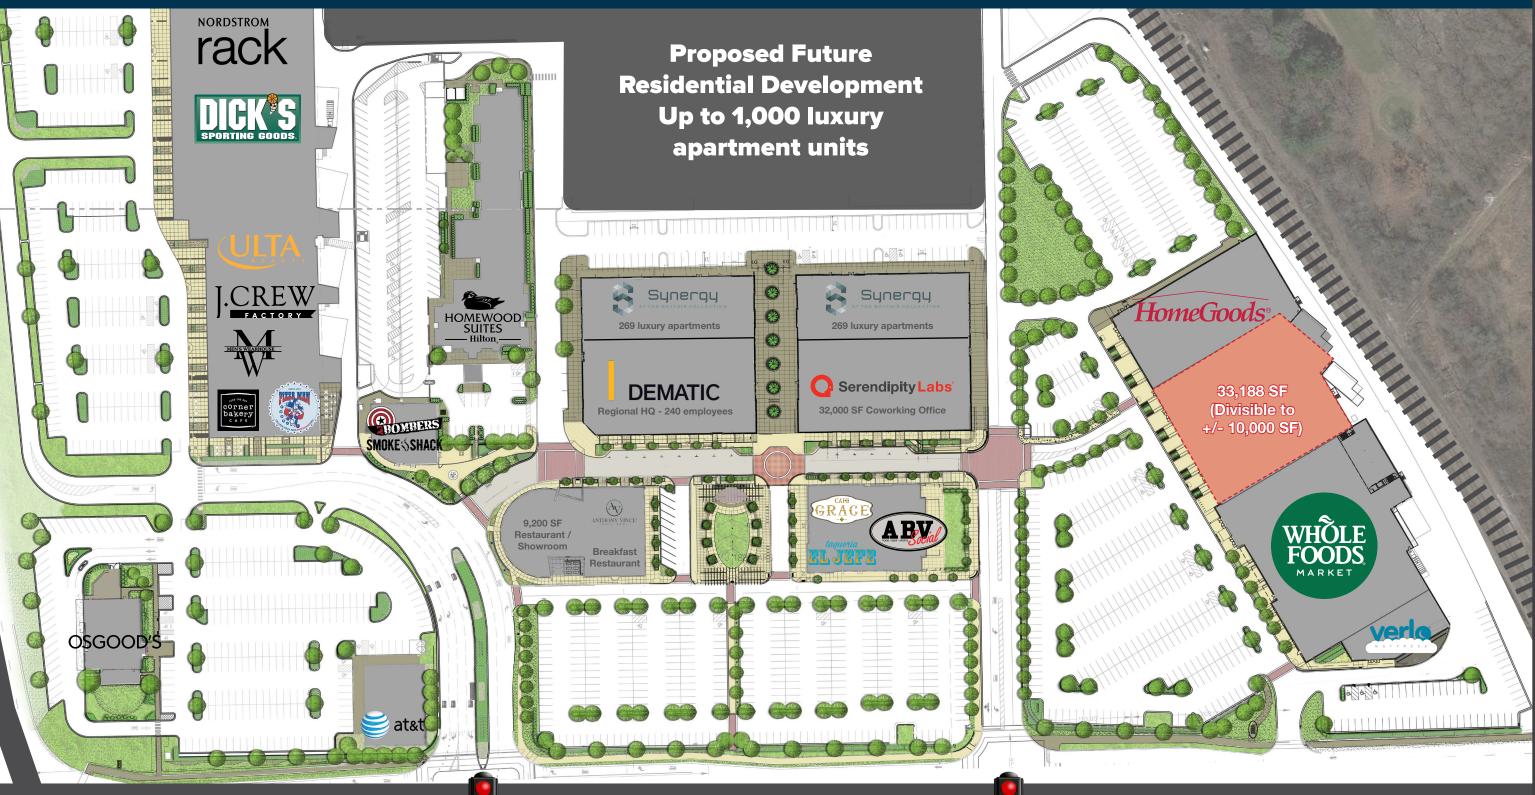

#### WAUWATOSA, WISCONSIN

33,188 SF OF NEW RETAIL SPACE IN PHASE 🗖 TWO OF THE HIGHLY-SUCCESSFUL MAYFAIR COLLECTION DEVELOPMENT

**CENTRALITY** 

JUST NORTH OF MAYFAIR MALL WHERE NORDSTROM **RECENTLY OPENED** 

REGIONALITY FROM ONE STORE

**CO-TENANCY** 

rack HomeGoods

PROMINENCE LARGE STOREFRONTS AND PYLON SIGNAGE

**Burleigh Street** 