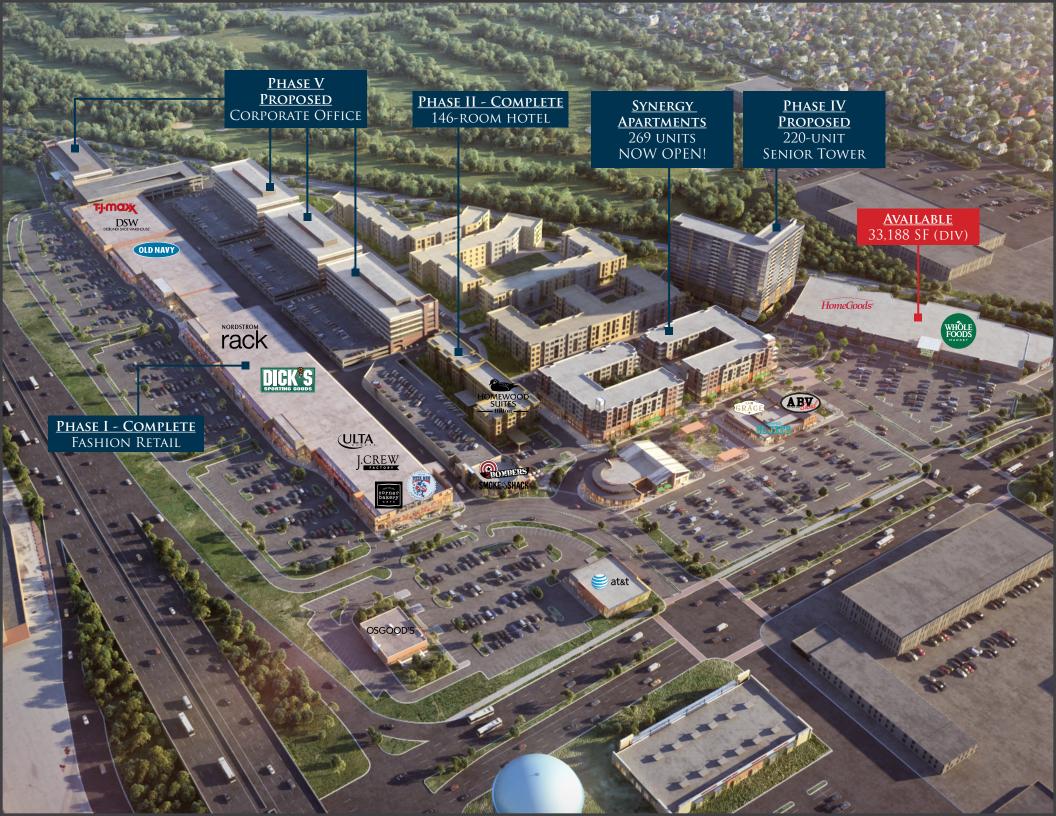

#### WAUWATOSA, WISCONSIN

33,188 SF OF NEW RETAIL SPACE IN PHASE 🗖 TWO OF THE HIGHLY-SUCCESSFUL MAYFAIR COLLECTION DEVELOPMENT

**CENTRALITY** 

JUST NORTH OF MAYFAIR MALL WHERE NORDSTROM **RECENTLY OPENED** 

REGIONALITY FROM ONE STORE

**CO-TENANCY** 

rack HomeGoods

PROMINENCE LARGE STOREFRONTS AND PYLON SIGNAGE

**Burleigh Street** 