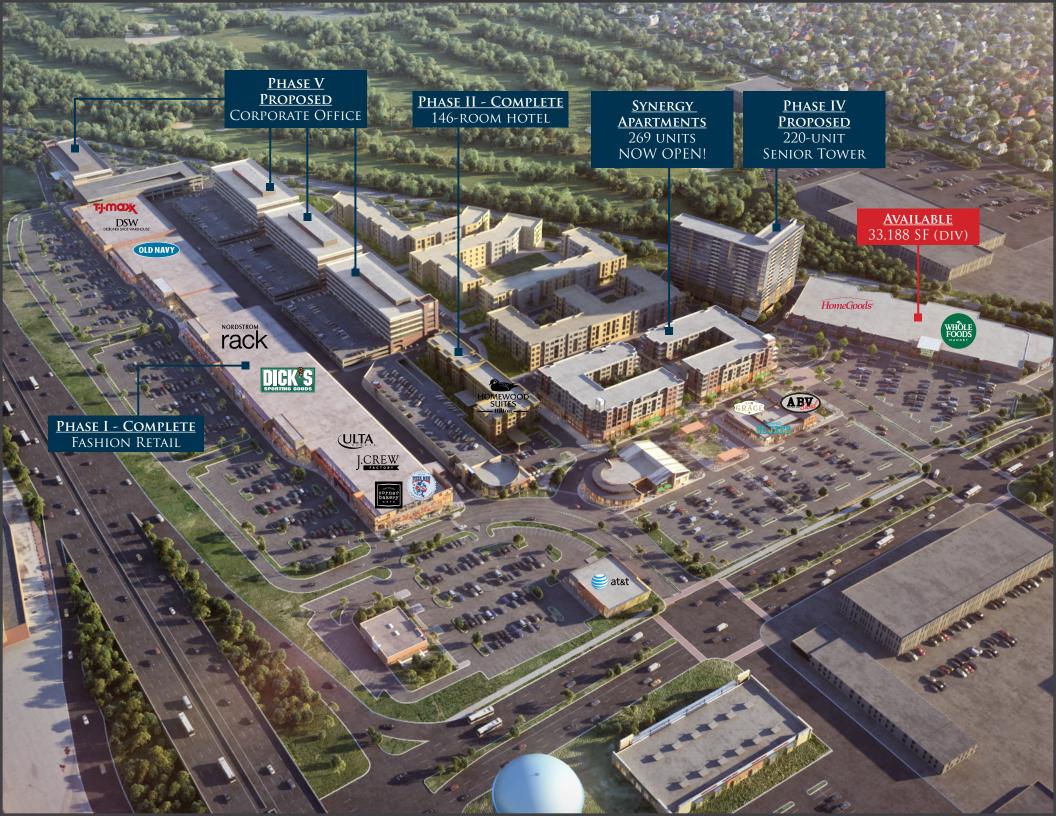

#### WAUWATOSA, WISCONSIN

33,188 SF OF NEW RETAIL SPACE IN PHASE 🗖 TWO OF THE HIGHLY-SUCCESSFUL MAYFAIR COLLECTION DEVELOPMENT

# THE MAYFAIR COLLECTION Wauwatosa, Wisconsin

OWNED / DEVELOPED BY

**RESIDENTIAL DEVELOPMENT BY** 