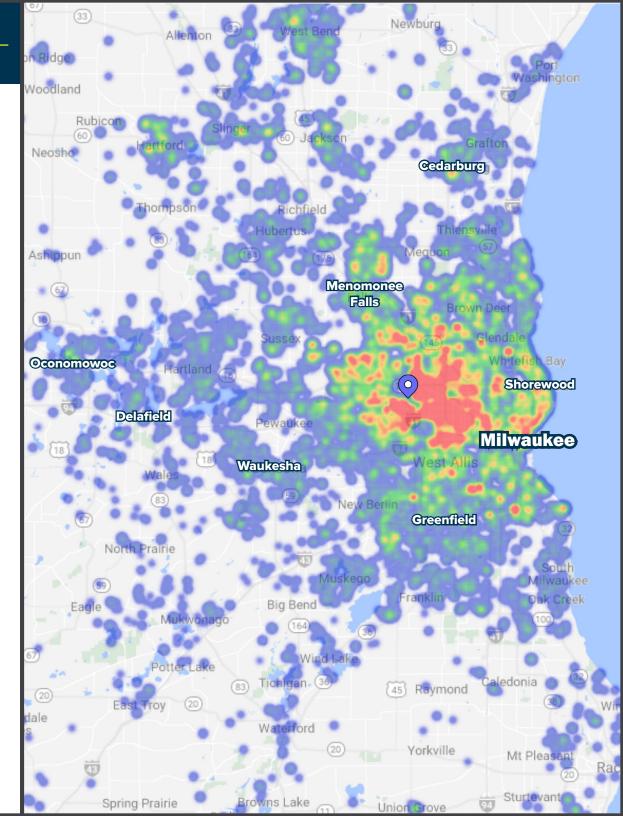

### **Over 4 Million Annual Visits** EXPERIENCE UNPARALLELED REGIONAL CUSTOMER TRAFFIC

Because of its central location and convenient access to the regional interstate system, The Mayfair Collection is uniquely positioned to serve customers throughout all of metro Milwaukee.

Source: Placer.ai (January - December 2019)