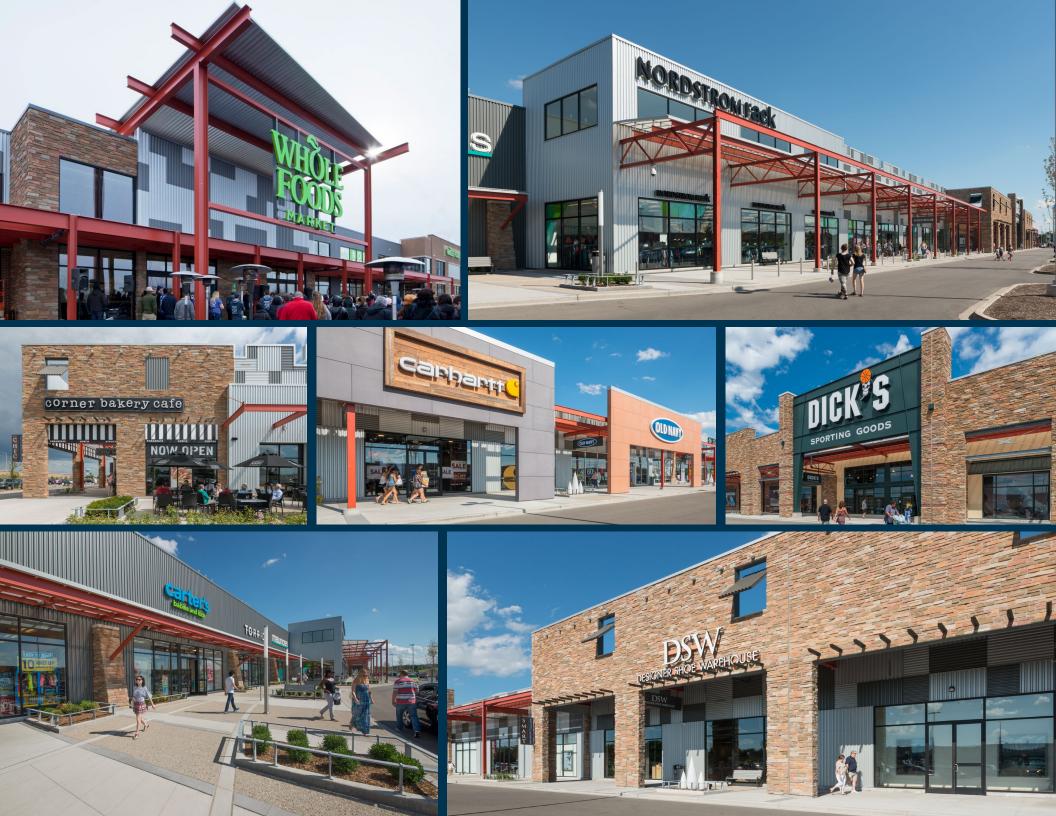

### **Area Traffic Drivers** MAYFAIR TRADE AREA

Located at US Highway 45 and Burleigh Street, The District is at the center of a thriving and productive retail corridor that features premier national retailers and restaurants. With a tenant line-up including Nordstrom Rack, DSW, Ulta, Dick's Sporting Goods, and Whole Foods, The Mayfair Collection has instantly become a central shopping destination for the Milwaukee area. The Mayfair corridor is also home to numerous national retailers and restaurateurs including: