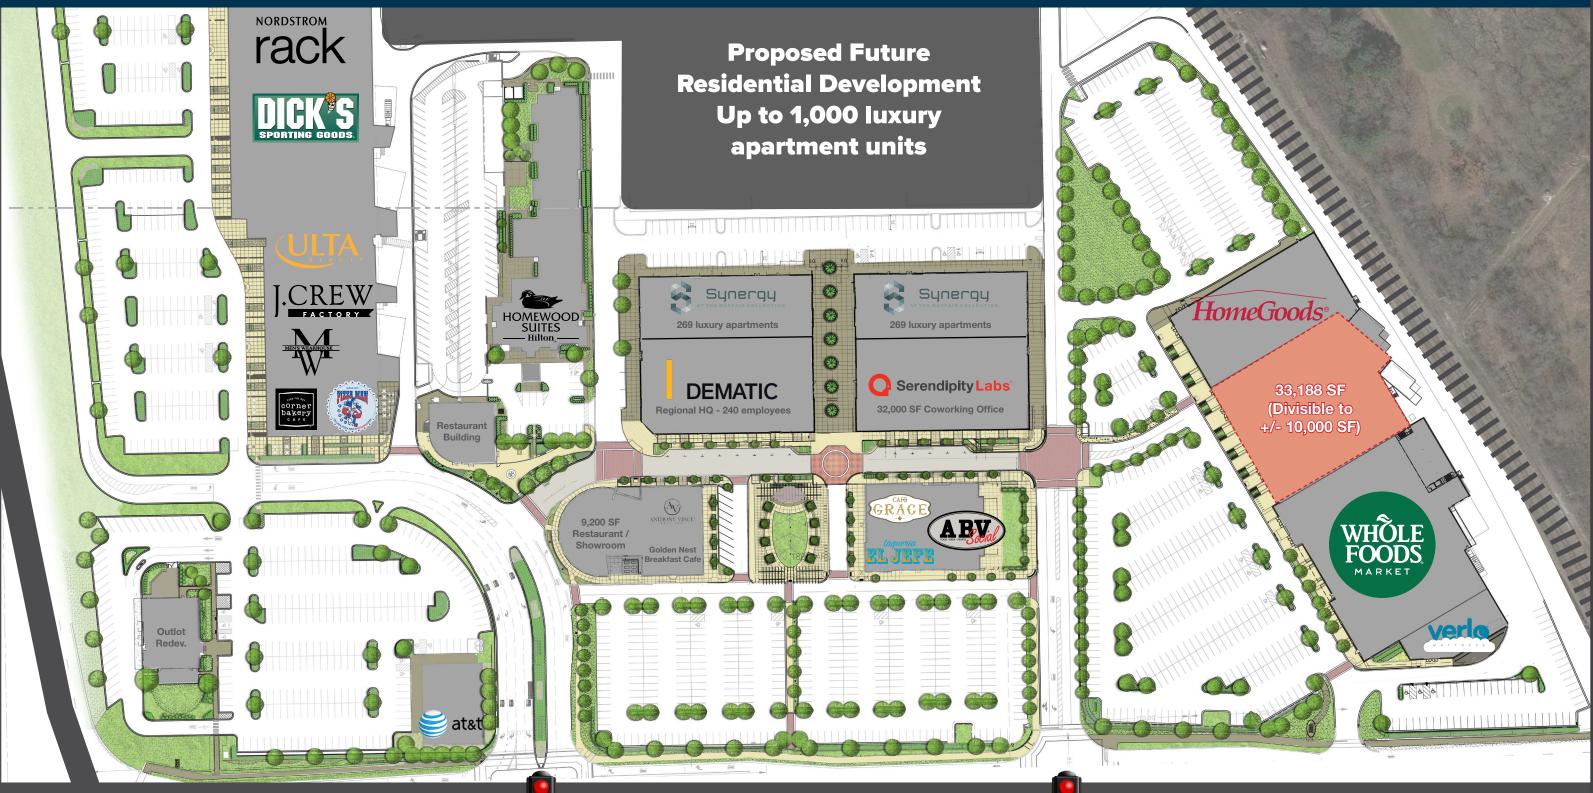

#### WAUWATOSA, WISCONSIN

33,188 SF OF NEW RETAIL SPACE IN PHASE 🗖 TWO OF THE HIGHLY-SUCCESSFUL MAYFAIR COLLECTION DEVELOPMENT

# THE MAYFAIR COLLECTION Wauwatosa, Wisconsin

OWNED / DEVELOPED BY

**RESIDENTIAL DEVELOPMENT BY** 