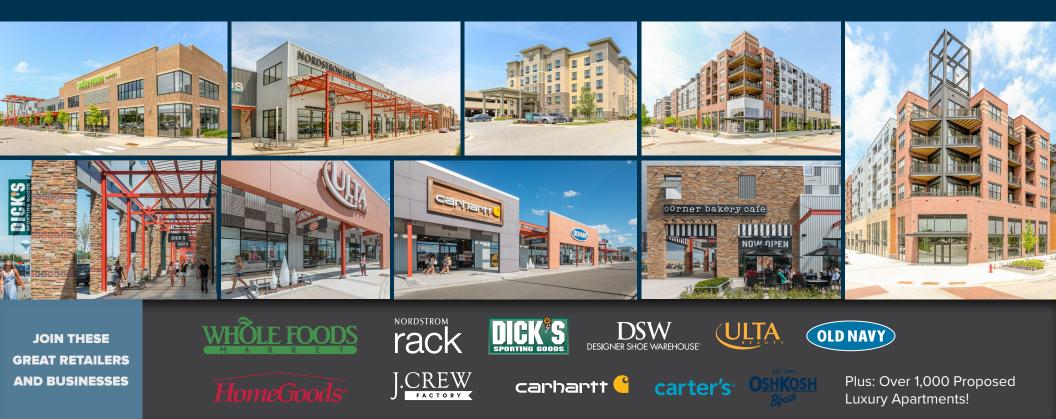

#### WAUWATOSA, WISCONSIN

33,188 SF OF NEW RETAIL SPACE IN PHASE 🗖 TWO OF THE HIGHLY-SUCCESSFUL MAYFAIR COLLECTION DEVELOPMENT

#### **CENTRALITY**

JUST NORTH OF MAYFAIR MALL WHERE NORDSTROM **RECENTLY OPENED** 

REGIONALITY FROM ONE STORE

**CO-TENANCY** 

rack HomeGoods

**Burleigh Street** 

### **Area Traffic Drivers** MAYFAIR TRADE AREA

Located at US Highway 45 and Burleigh Street, The District is at the center of a thriving and productive retail corridor that features premier national retailers and restaurants. With a tenant line-up including Nordstrom Rack, DSW, Ulta, Dick's Sporting Goods, and Whole Foods, The Mayfair Collection has instantly become a central shopping destination for the Milwaukee area. The Mayfair corridor is also home to numerous national retailers and restaurateurs including: