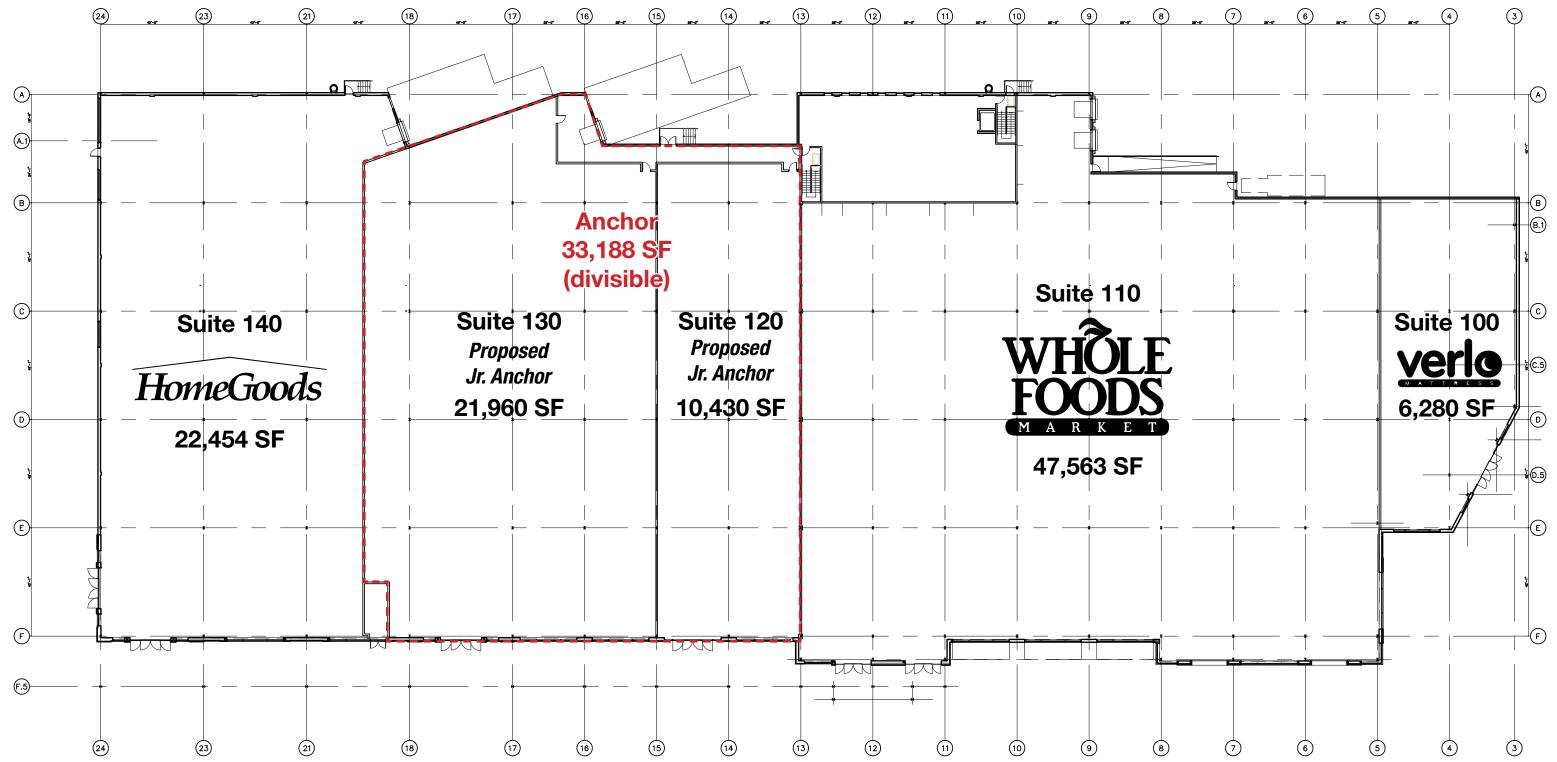

#### WAUWATOSA, WISCONSIN

33,188 SF OF NEW RETAIL SPACE IN PHASE 🗖 TWO OF THE HIGHLY-SUCCESSFUL MAYFAIR COLLECTION DEVELOPMENT

#### **CENTRALITY**

JUST NORTH OF MAYFAIR MALL WHERE NORDSTROM **RECENTLY OPENED** 

REGIONALITY FROM ONE STORE

**CO-TENANCY** 

rack HomeGoods

**Burleigh Street** 