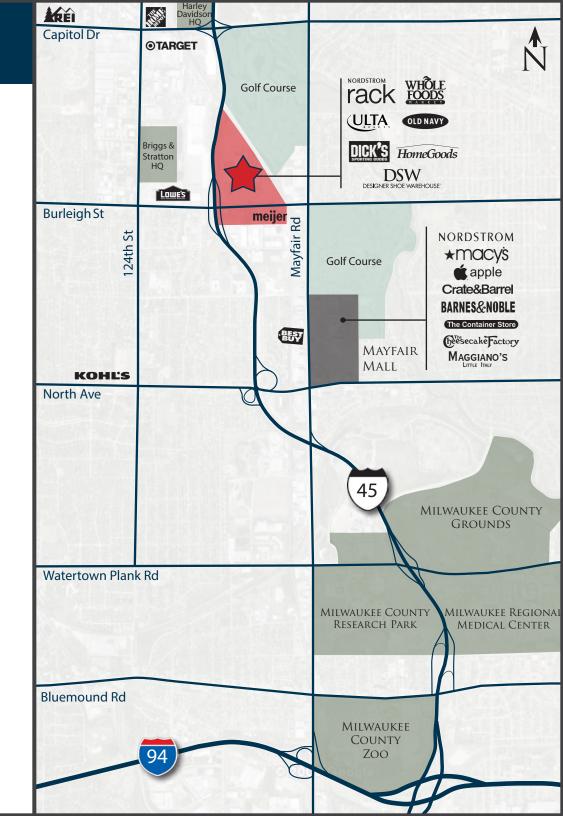

### **Regional Location**

#### **MAYFAIR MALL TRADE AREA**

Located at US Highway 45 and Burleigh Street, The Mayfair Collection is at the center of a thriving and productive retail corridor that features premier national retailers and restaurants. With a tenant line-up including Nordstrom Rack, DSW, Ulta, and Dick's Sporting Goods, The Mayfair Collection has instantly become a central shopping destination for the Milwaukee area. The following Mayfair area retailers are shown on the map to the right:

- 1. REI
- 2. Home Depot
- 3. Target
- 4. Lowe's
- 5. Meijer
- 6. Macy's
- 7. Container Store

- 8. Barnes & Noble
- 9. Best Buy
- 10. Crate + Barrel
- 11. The Cheesecake Factory
- 12. Kohl's
- 13. Apple Store
- 14. Nordstrom