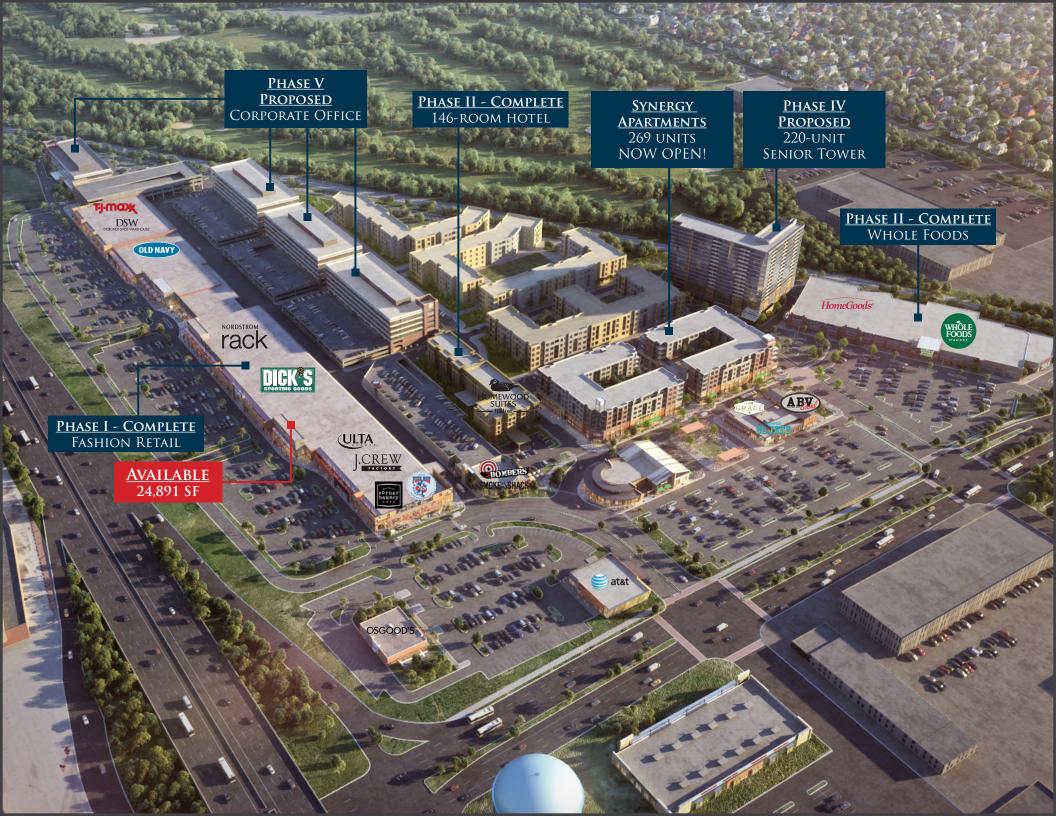

#### **MAYFAIR MALL TRADE AREA**

Located at US Highway 45 and Burleigh Street, The Mayfair Collection is at the center of a thriving and productive retail corridor that features premier national retailers and restaurants. With a tenant line-up including Nordstrom Rack, DSW, Ulta, and Dick's Sporting Goods, The Mayfair Collection has instantly become a central shopping destination for the Milwaukee area. The following Mayfair area retailers are shown on the map to the right: