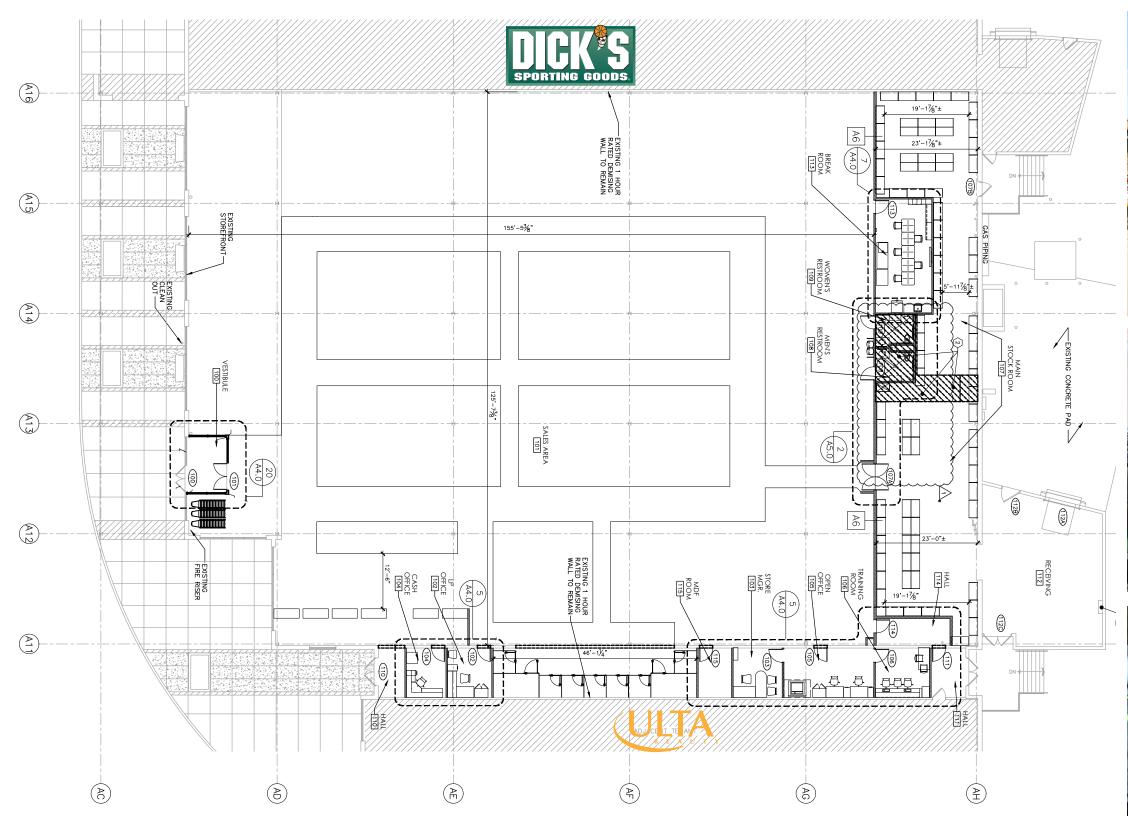

## Wauwatosa, Wisconsin

























rack

















Plus: Over 1,000 Proposed Luxury Apartments!

A DEVELOPMENT BY



100 South Wacker Drive, Suite 950 | Chicago, Illinois 60606













< N

rack TI-MOX DSW

**Burleigh Street** 



Wauwatosa, Wisconsin

BETWEEN ULTA BEAUTY AND DICK'S SPORTING GOODS









#### WAUWATOSA, WISCONSIN

### **Regional Location**

#### **MAYFAIR MALL TRADE AREA**

Located at US Highway 45 and Burleigh Street, The Mayfair Collection is at the center of a thriving and productive retail corridor that features premier national retailers and restaurants. With a tenant line-up including Nordstrom Rack, DSW, Ulta, and Dick's Sporting Goods, The Mayfair Collection has instantly become a central shopping destination for the Milwaukee area. The following Mayfair area retailers are shown on the map to the right:

- 1. REI
- 2. Home Depot
- 3. Target
- 4. Lowe's
- 5. Meijer
- 6. Macy's
- 7. Container Store

- 8. Barnes & Noble
- 9. Best Buy
- 10. Crate + Barrel
- 11. The Cheesecake Factory
- 12. Kohl's
- 13. Apple Store
- 14. Nordstrom

#### MILWAUKEE COUNTY RESEARCH