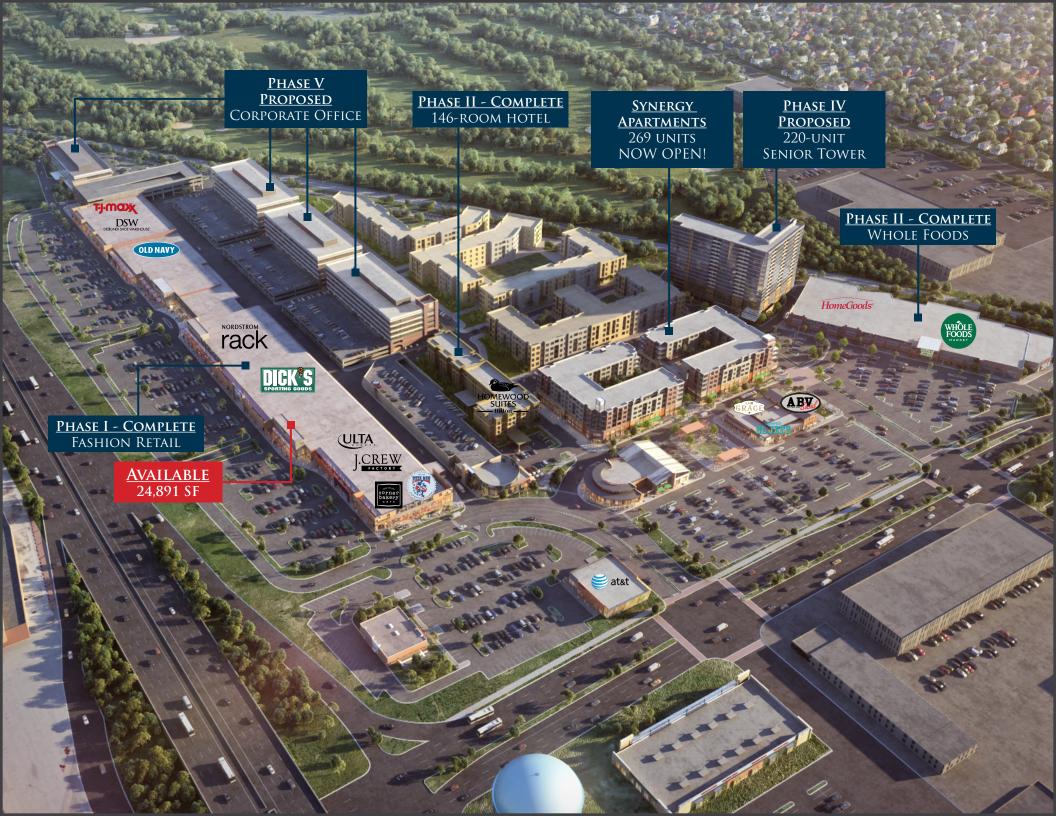

#### **MAYFAIR MALL TRADE AREA**

Located at US Highway 45 and Burleigh Street, The Mayfair Collection is at the center of a thriving and productive retail corridor that features premier national retailers and restaurants. With a tenant line-up including Nordstrom Rack, DSW, Ulta, and Dick's Sporting Goods, The Mayfair Collection has instantly become a central shopping destination for the Milwaukee area. The following Mayfair area retailers are shown on the map to the right:

- 1. REI
- 2. Home Depot
- 3. Target
- 4. Lowe's
- 5. Meijer
- 6. Macy's
- 7. Container Store

- 8. Barnes & Noble
- 9. Best Buy
- 10. Crate + Barrel
- 11. The Cheesecake Factory
- 12. Kohl's
- 13. Apple Store
- 14. Nordstrom