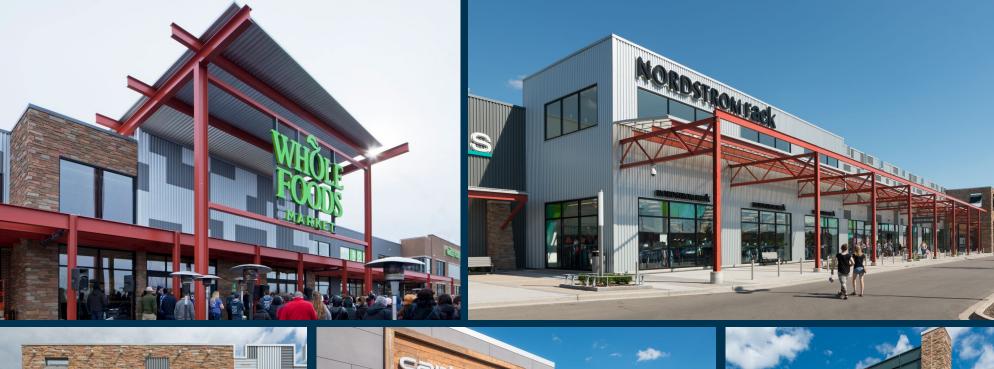

#### **MAYFAIR MALL TRADE AREA**

Located at US Highway 45 and Burleigh Street, The Mayfair Collection is at the center of a thriving and productive retail corridor that features premier national retailers and restaurants. With a tenant line-up including Nordstrom Rack, DSW, Ulta, and Dick's Sporting Goods, The Mayfair Collection has instantly become a central shopping destination for the Milwaukee area. The following Mayfair area retailers are shown on the map to the right: