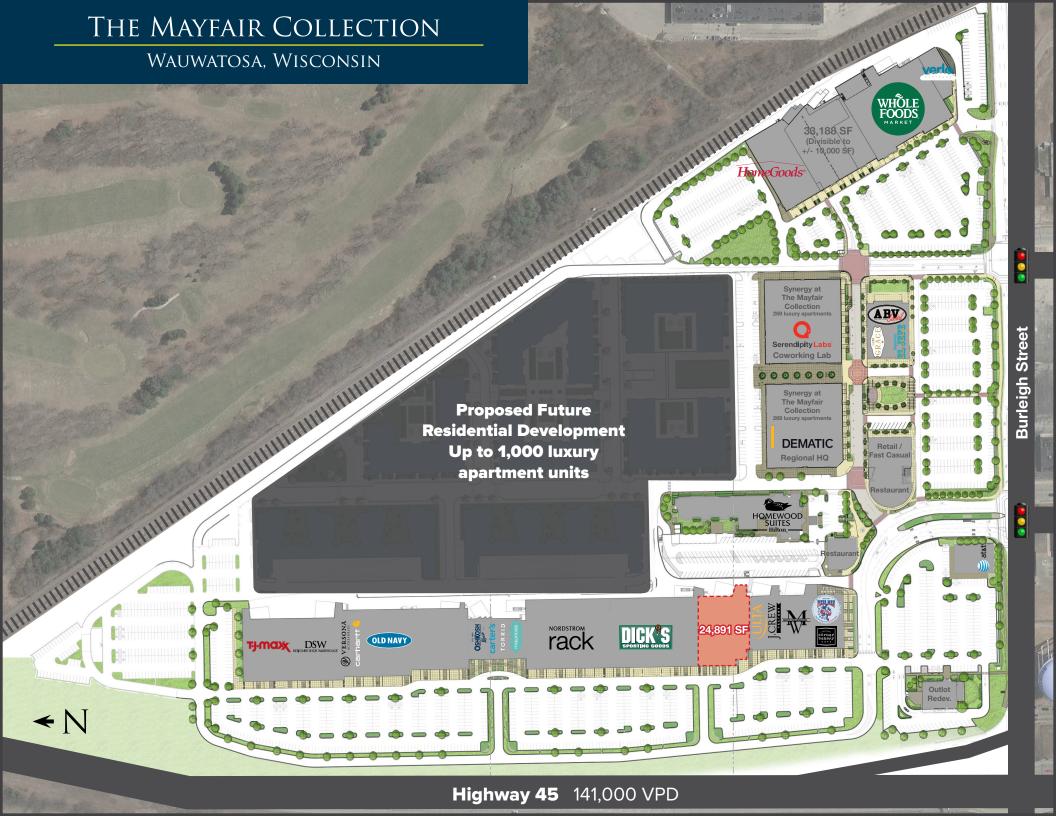

#### **MAYFAIR MALL TRADE AREA**

Located at US Highway 45 and Burleigh Street, The Mayfair Collection is at the center of a thriving and productive retail corridor that features premier national retailers and restaurants. With a tenant line-up including Nordstrom Rack, DSW, Ulta, and Dick's Sporting Goods, The Mayfair Collection has instantly become a central shopping destination for the Milwaukee area. The following Mayfair area retailers are shown on the map to the right:

- 1. REI
- 2. Home Depot
- 3. Target
- 4. Lowe's
- 5. Meijer
- 6. Macy's
- 7. Container Store

- 8. Barnes & Noble
- 9. Best Buy
- 10. Crate + Barrel
- 11. The Cheesecake Factory
- 12. Kohl's
- 13. Apple Store
- 14. Nordstrom