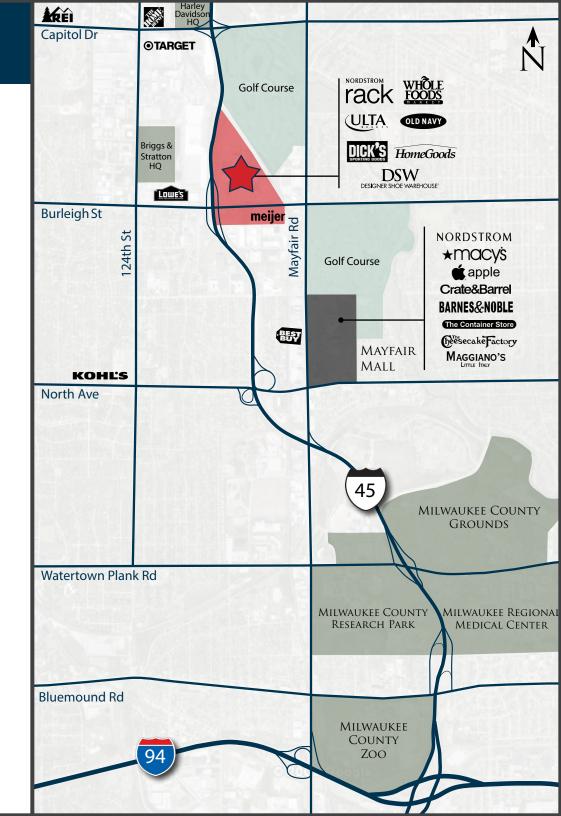

### **Regional Location**

#### **MAYFAIR MALL TRADE AREA**

Located at US Highway 45 and Burleigh Street, The Mayfair Collection is at the center of a thriving and productive retail corridor that features premier national retailers and restaurants. With a tenant line-up including Nordstrom Rack, DSW, Ulta, and Dick's Sporting Goods, The Mayfair Collection has instantly become a central shopping destination for the Milwaukee area. The following Mayfair area retailers are shown on the map to the right:

- 1. REI
- 2. Home Depot
- 3. Target
- 4. Lowe's
- 5. Meijer
- 6. Macy's
- 7. Container Store

- 8. Barnes & Noble
- 9. Best Buy
- 10. Crate + Barrel
- 11. The Cheesecake Factory
- 12. Kohl's
- 13. Apple Store
- 14. Nordstrom