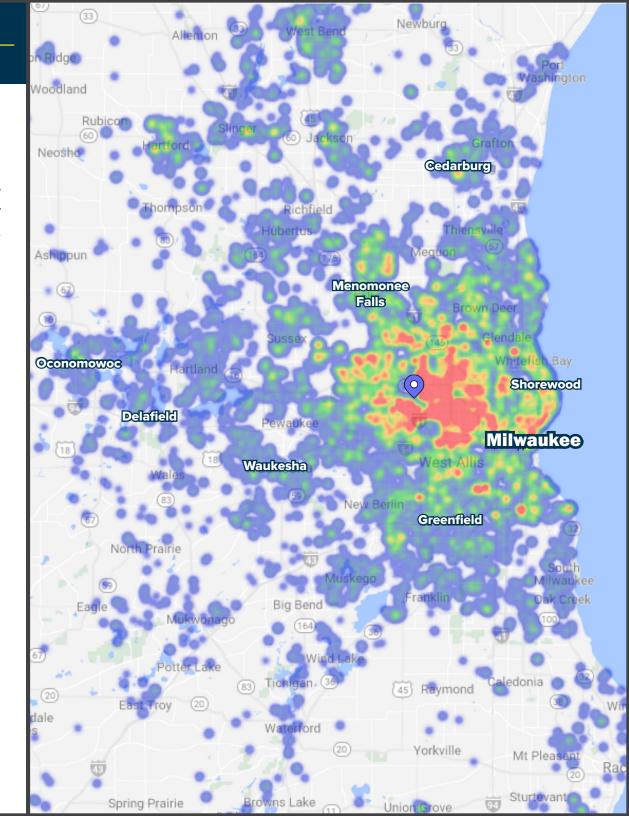

### **Over 4 Million Annual Visits EXPERIENCE UNPARALLELED REGIONAL CUSTOMER TRAFFIC**

Because of its central location and convenient access to the regional interstate system, The Mayfair Collection is uniquely positioned to serve customers throughout all of metro Milwaukee.

#1 overall

Retail Traffic in Milwaukee (non-mall)

1.15 million

Estd. Unique Customers in 2019

350,000

Average Customer Visits per Month

**91 minutes** Average Length of Stay

\$75,000+ \$

Average Household Income

Source: Placer.ai (January - December 2019)