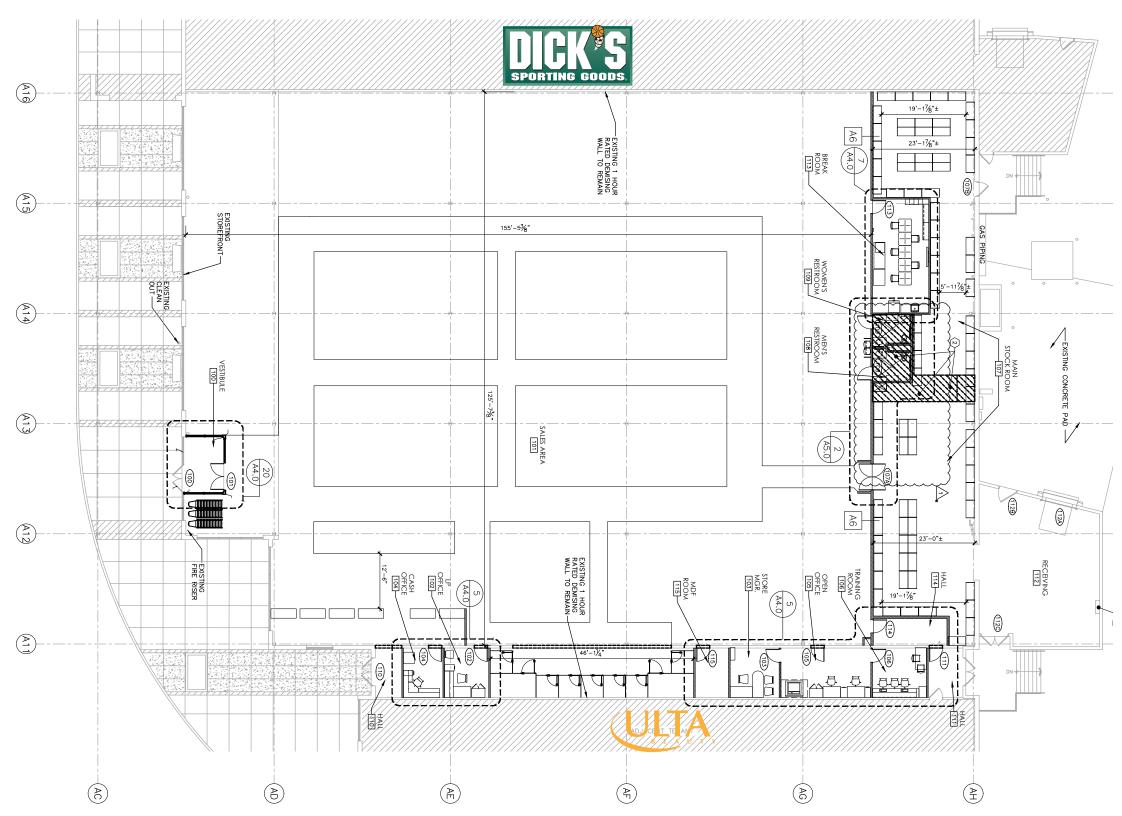

# Wauwatosa, Wisconsin



















**JOIN THESE GREAT RETAILERS** AND BUSINESSES























Plus: Over 1,000 Proposed Luxury Apartments!

A DEVELOPMENT BY



100 South Wacker Drive, Suite 950 | Chicago, Illinois 60606

















Wauwatosa, Wisconsin

BETWEEN ULTA BEAUTY AND DICK'S SPORTING GOODS









#### WAUWATOSA, WISCONSIN

### **Regional Location**

#### **MAYFAIR MALL TRADE AREA**

Located at US Highway 45 and Burleigh Street, The Mayfair Collection is at the center of a thriving and productive retail corridor that features premier national retailers and restaurants. With a tenant line-up including Nordstrom Rack, DSW, Ulta, and Dick's Sporting Goods, The Mayfair Collection has instantly become a central shopping destination for the Milwaukee area. The following Mayfair area retailers are shown on the map to the right:

- 1. REI
- 2. Home Depot
- 3. Target
- 4. Lowe's
- 5. Meijer
- 6. Macy's
- 7. Container Store

- 8. Barnes & Noble
- 9. Best Buy
- 10. Crate + Barrel
- 11. The Cheesecake Factory
- 12. Kohl's
- 13. Apple Store
- 14. Nordstrom

#### MILWAUKEE COUNTY RESEARCH