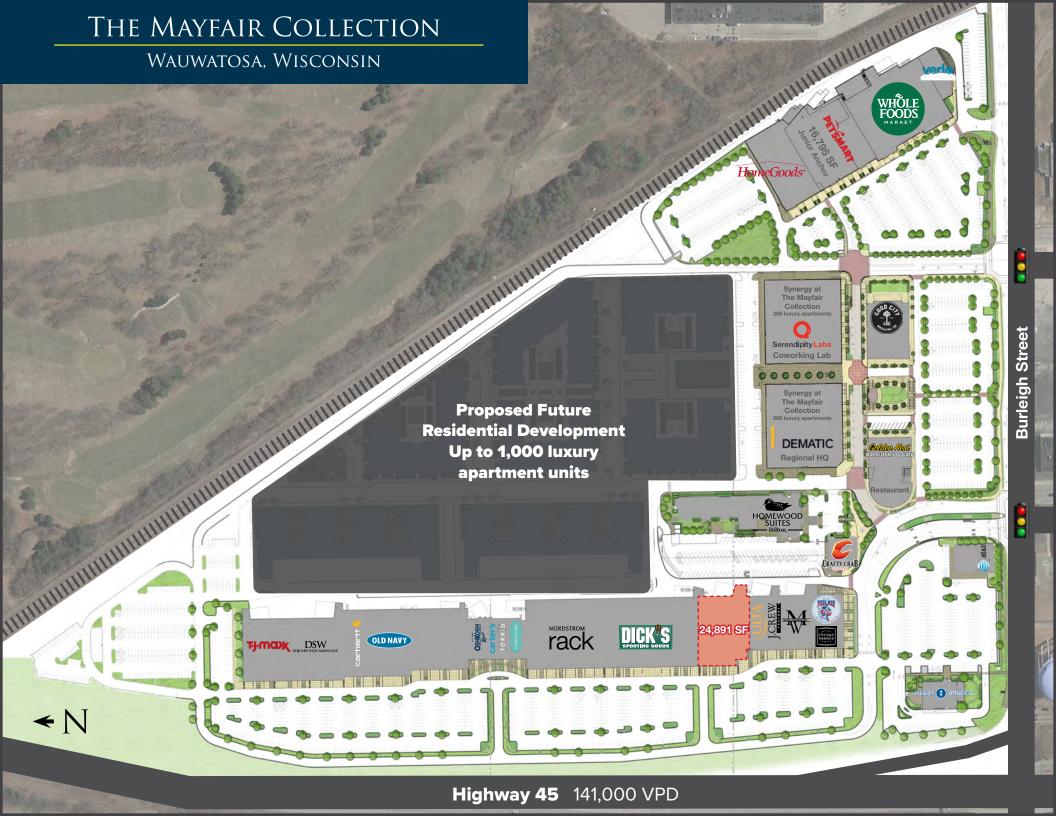

### **Regional Location**

#### **MAYFAIR MALL TRADE AREA**

Located at US Highway 45 and Burleigh Street, The Mayfair Collection is at the center of a thriving and productive retail corridor that features premier national retailers and restaurants. With a tenant line-up including Nordstrom Rack, DSW, Ulta, and Dick's Sporting Goods, The Mayfair Collection has instantly become a central shopping destination for the Milwaukee area. The following Mayfair area retailers are shown on the map to the right:

- 1. REI
- 2. Home Depot
- 3. Target
- 4. Lowe's
- 5. Meijer
- 6. Macy's
- 7. Container Store

- 8. Barnes & Noble
- 9. Best Buy
- 10. Crate + Barrel
- 11. The Cheesecake Factory
- 12. Kohl's
- 13. Apple Store
- 14. Nordstrom