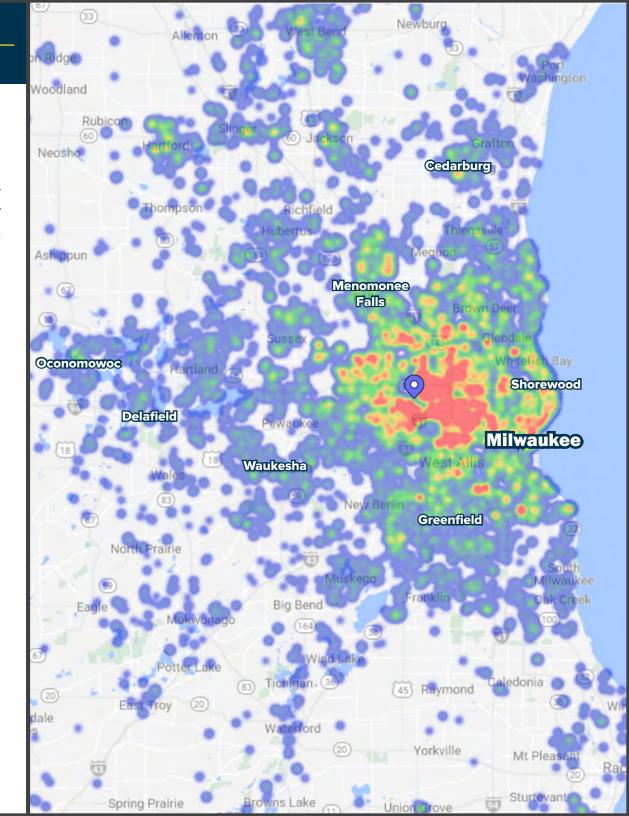

### **Over 4 Million Annual Visits EXPERIENCE UNPARALLELED REGIONAL CUSTOMER TRAFFIC**

Because of its central location and convenient access to the regional interstate system, The Mayfair Collection is uniquely positioned to serve customers throughout all of metro Milwaukee.

#1 overall

Retail Traffic in Milwaukee (non-mall)

1.15 million

Estd. Unique Customers in 2019

350,000

Average Customer Visits per Month

**91 minutes** Average Length of Stay

\$75,000+ \$

Average Household Income

Source: Placer.ai (January - December 2019)