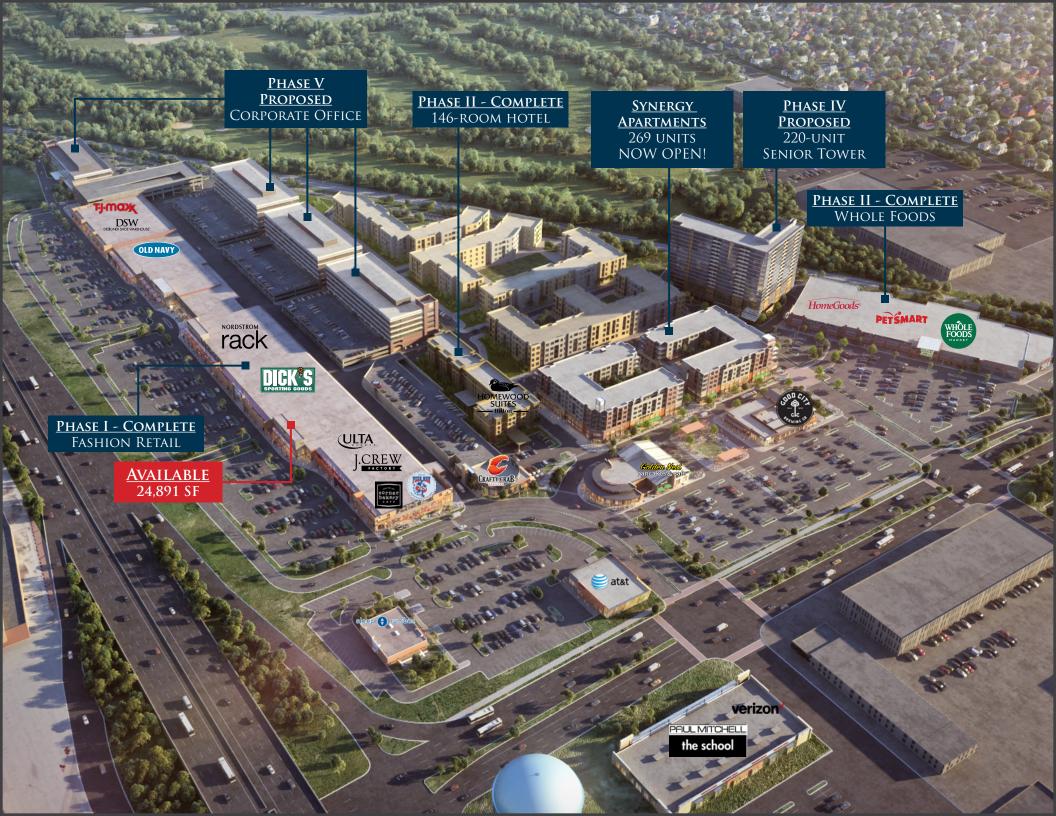

#### **MAYFAIR MALL TRADE AREA**

Located at US Highway 45 and Burleigh Street, The Mayfair Collection is at the center of a thriving and productive retail corridor that features premier national retailers and restaurants. With a tenant line-up including Nordstrom Rack, DSW, Ulta, and Dick's Sporting Goods, The Mayfair Collection has instantly become a central shopping destination for the Milwaukee area. The following Mayfair area retailers are shown on the map to the right: