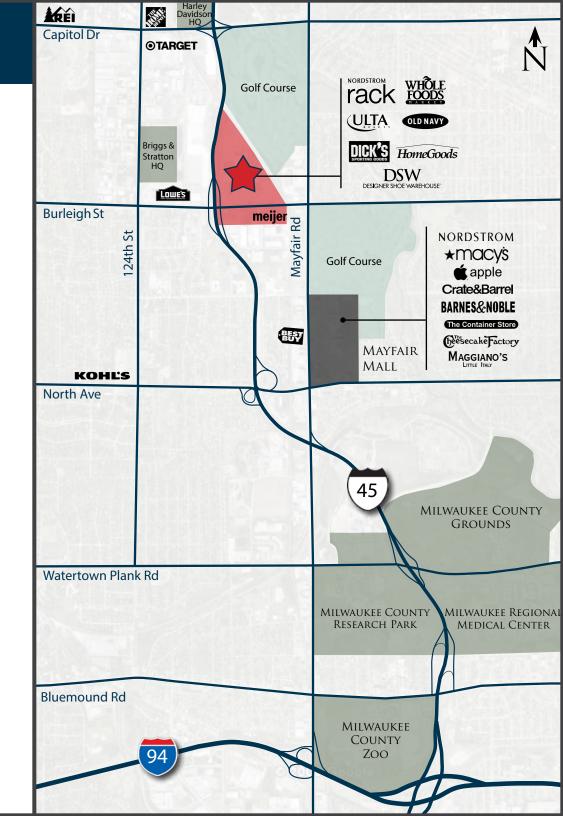

#### **MAYFAIR MALL TRADE AREA**

Located at US Highway 45 and Burleigh Street, The Mayfair Collection is at the center of a thriving and productive retail corridor that features premier national retailers and restaurants. With a tenant line-up including Nordstrom Rack, DSW, Ulta, and Dick's Sporting Goods, The Mayfair Collection has instantly become a central shopping destination for the Milwaukee area. The following Mayfair area retailers are shown on the map to the right:

- 1. REI
- 2. Home Depot
- 3. Target
- 4. Lowe's
- 5. Meijer
- 6. Macy's
- 7. Container Store

- 8. Barnes & Noble
- 9. Best Buy
- 10. Crate + Barrel
- 11. The Cheesecake Factory
- 12. Kohl's
- 13. Apple Store
- 14. Nordstrom