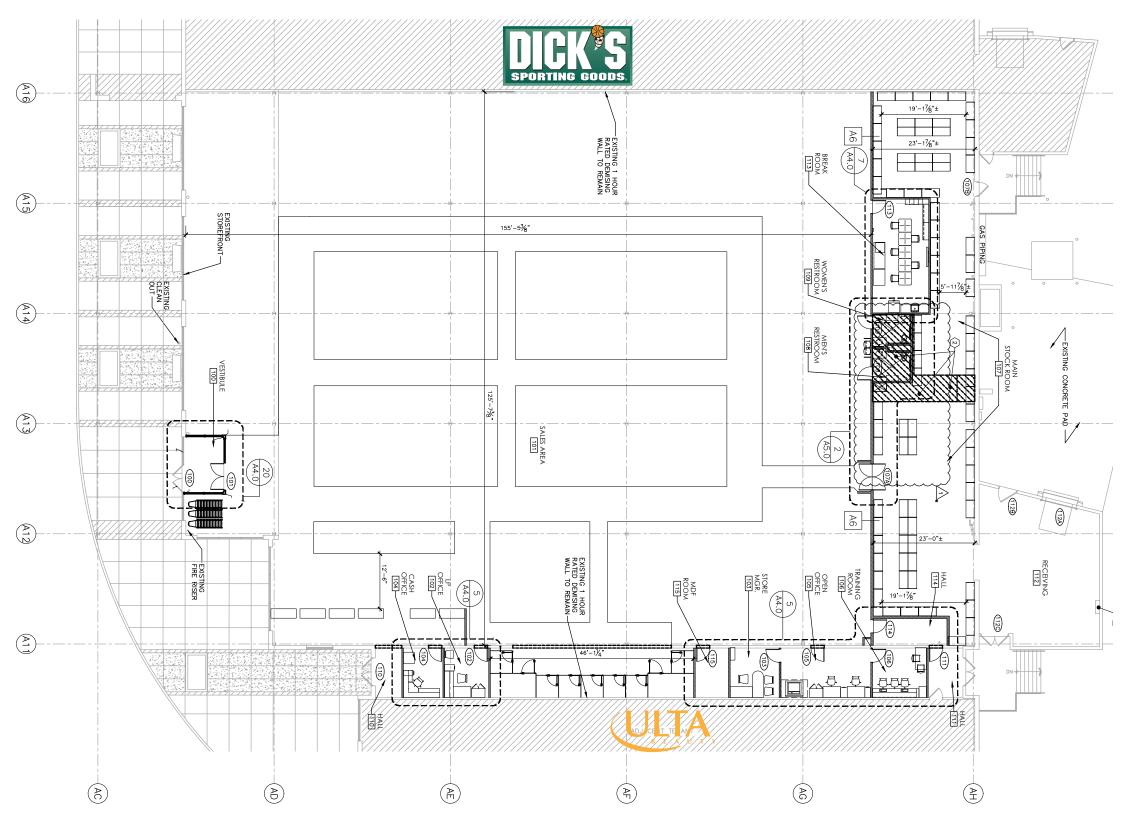

# Wauwatosa, Wisconsin



















JOIN THESE
GREAT RETAILERS
AND BUSINESSES













HomeGoods









Plus: Over 1,000 Proposed Luxury Apartments!

A DEVELOPMENT BY



100 South Wacker Drive, Suite 950 | Chicago, Illinois 60606 www.hsacommercial.com

















Wauwatosa, Wisconsin

BETWEEN ULTA BEAUTY AND DICK'S SPORTING GOODS









#### WAUWATOSA, WISCONSIN

### **Regional Location**

#### **MAYFAIR MALL TRADE AREA**

Located at US Highway 45 and Burleigh Street, The Mayfair Collection is at the center of a thriving and productive retail corridor that features premier national retailers and restaurants. With a tenant line-up including Nordstrom Rack, DSW, Ulta, and Dick's Sporting Goods, The Mayfair Collection has instantly become a central shopping destination for the Milwaukee area. The following Mayfair area retailers are shown on the map to the right:

- 1. REI
- 2. Home Depot
- 3. Target
- 4. Lowe's
- 5. Meijer
- 6. Macy's
- 7. Container Store

- 8. Barnes & Noble
- 9. Best Buy
- 10. Crate + Barrel
- 11. The Cheesecake Factory
- 12. Kohl's
- 13. Apple Store
- 14. Nordstrom

#### MILWAUKEE COUNTY RESEARCH