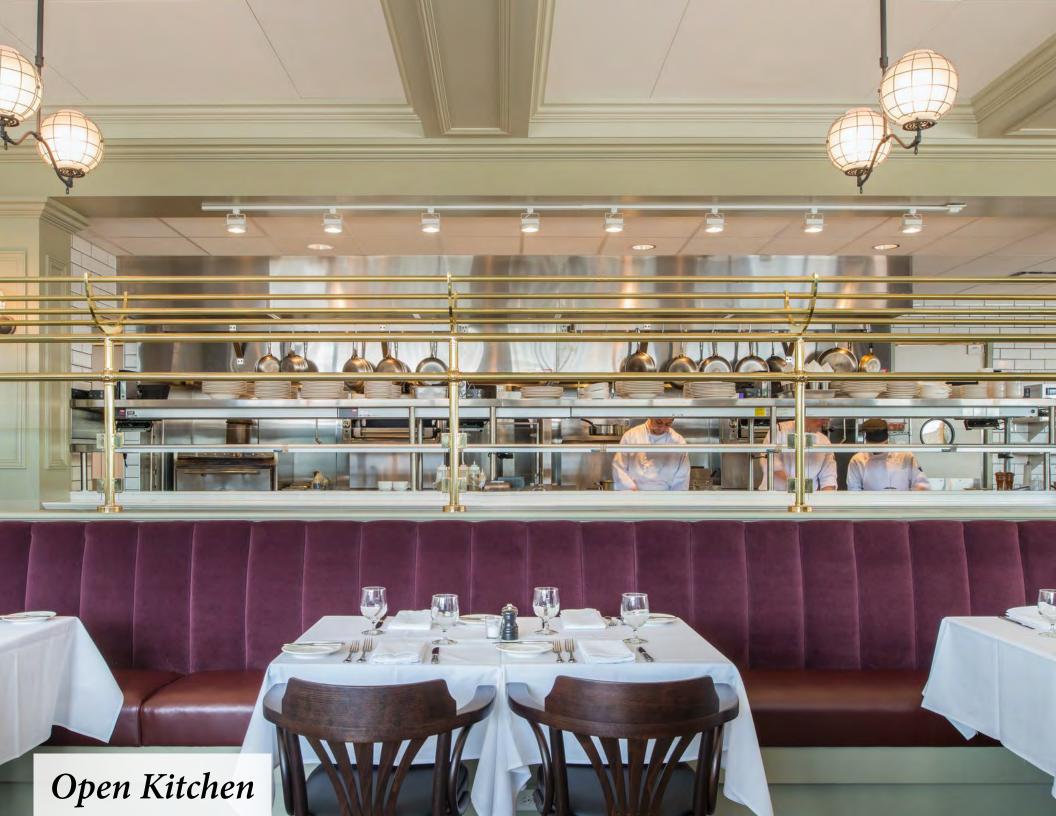

### **5,859 SF Fully-Built Restaurant**

- High-end restaurant build-out with clean white brick facade with black painted wood exterior paneling, designer brass interior accents, burgundy upholstered banquettes, tin-look ceiling, and classic globe light fixtures
- All FF&E remains in open kitchen including walk-in freezer / cooler, rotisserie, grill hoods, and bar equipment
- 30-seat outdoor patio across from outdoor plaza
- 40-seat private dining room for events
- 24-seat bar with custom zinc bar top
- Steps away from 269-unit Synergy apartments, 146-room Hilton Homewood Suites, Serendipity Labs coworking, Whole Foods, and other stores of The Mayfair Collection