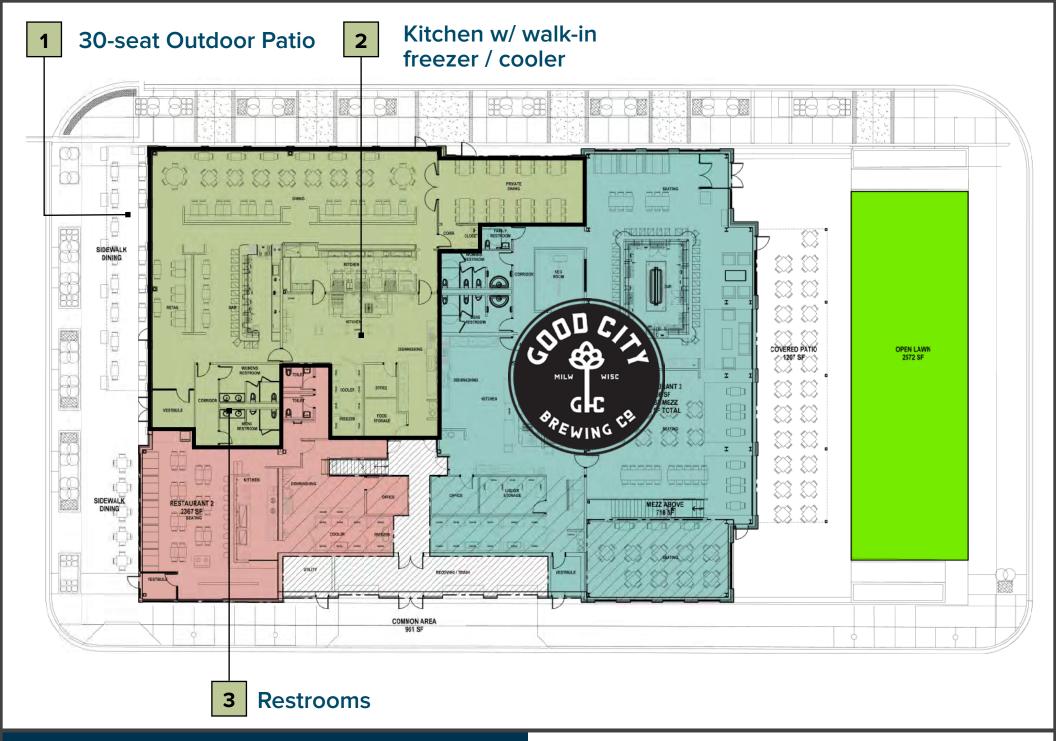

### **5,859 SF Fully-Built Restaurant**

- High-end restaurant build-out with clean white brick facade with black painted wood exterior paneling, designer brass interior accents, burgundy upholstered banquettes, tin-look ceiling, and classic globe light fixtures
- All FF&E remains in open kitchen including walk-in freezer / cooler, rotisserie, grill hoods, and bar equipment
- 30-seat outdoor patio across from outdoor plaza
- 40-seat private dining room for events
- 24-seat bar with custom zinc bar top
- Steps away from 269-unit Synergy apartments, 146-room Hilton Homewood Suites, Serendipity Labs coworking, Whole Foods, and other stores of The Mayfair Collection