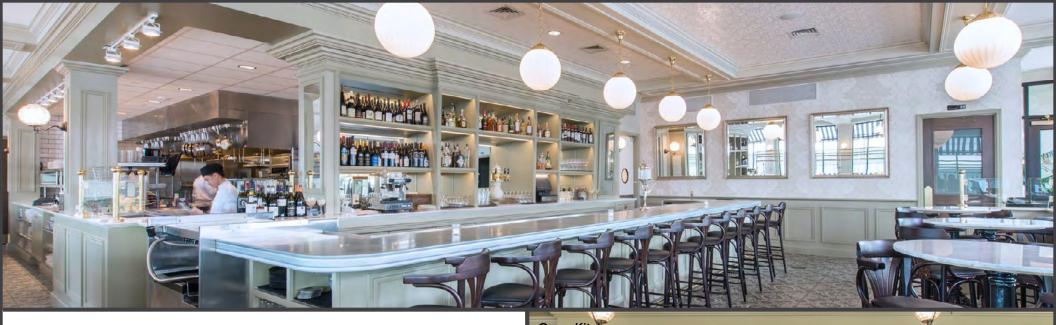

### **5,859 SF Fully-Built Restaurant**

- High-end restaurant build-out with clean white brick facade with black painted wood exterior paneling, designer brass interior accents, burgundy upholstered banquettes, tin-look ceiling, and classic globe light fixtures
- All FF&E remains in open kitchen including walk-in freezer / cooler, rotisserie, grill hoods, and bar equipment
- 30-seat outdoor patio across from outdoor plaza
- 40-seat private dining room for events
- 24-seat bar with custom zinc bar top
- Steps away from 269-unit Synergy apartments, 146-room Hilton Homewood Suites, Serendipity Labs coworking, Whole Foods, and other stores of The Mayfair Collection