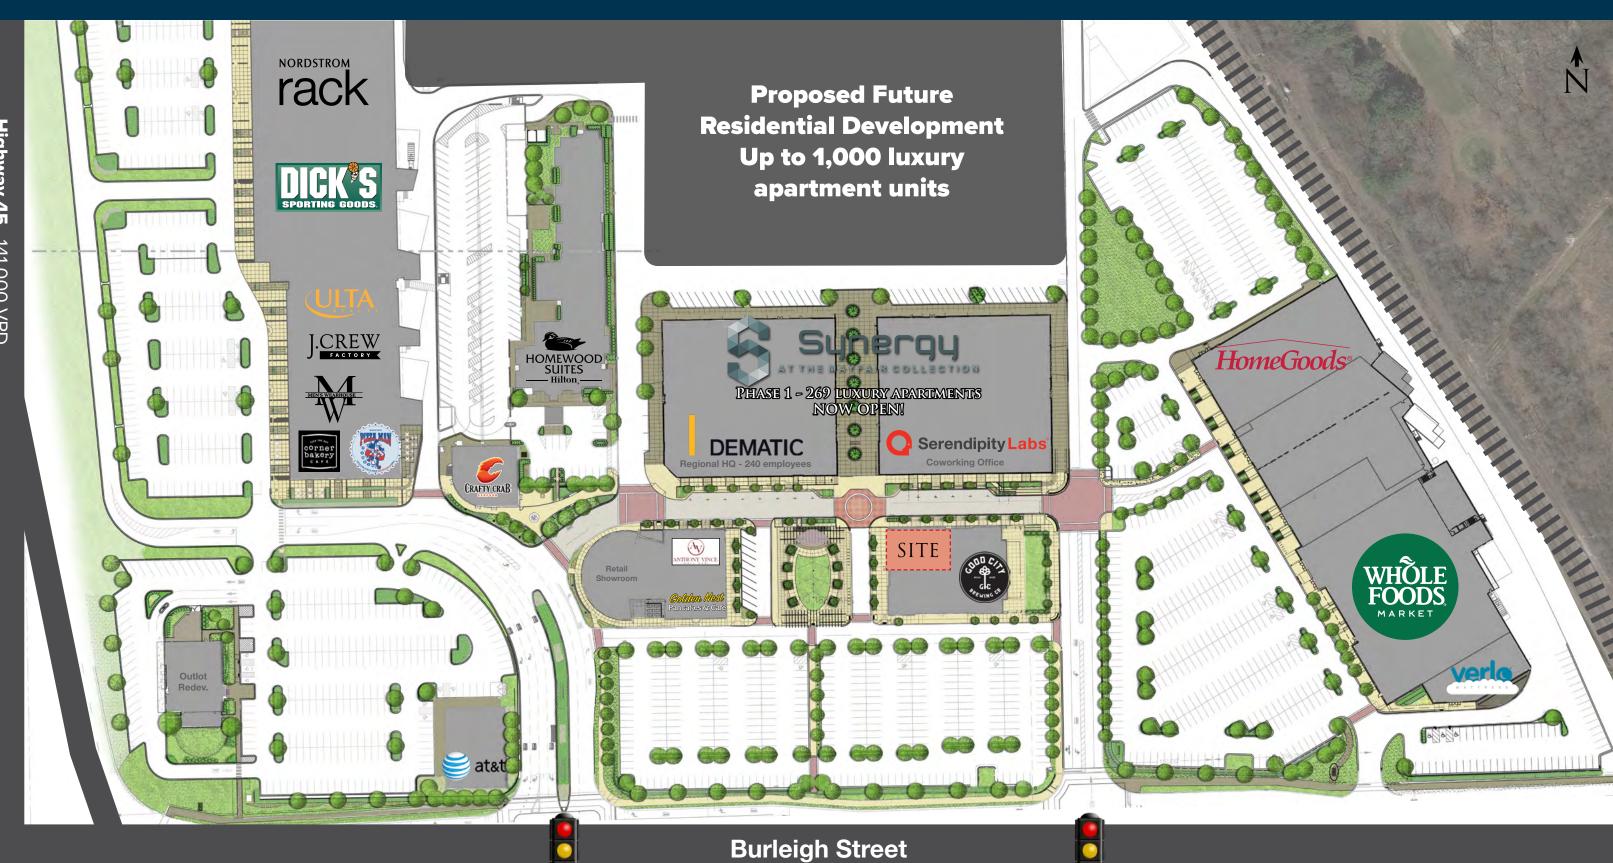

## **5,859 SF Fully-Equipped Upscale** Restaurant with Designer Finishes

JOIN THESE
GREAT RETAILERS
AND BUSINESSES

Plus: Over 1,000 Proposed Luxury Apartments!

### **5,859 SF Fully-Built Restaurant**

- High-end restaurant build-out with clean white brick facade with black painted wood exterior paneling, designer brass interior accents, burgundy upholstered banquettes, tin-look ceiling, and classic globe light fixtures
- All FF&E remains in open kitchen including walk-in freezer / cooler, rotisserie, grill hoods, and bar equipment
- 30-seat outdoor patio across from outdoor plaza
- 40-seat private dining room for events
- 24-seat bar with custom zinc bar top
- Steps away from 269-unit Synergy apartments, 146-room Hilton Homewood Suites, Serendipity Labs coworking, Whole Foods, and other stores of The Mayfair Collection