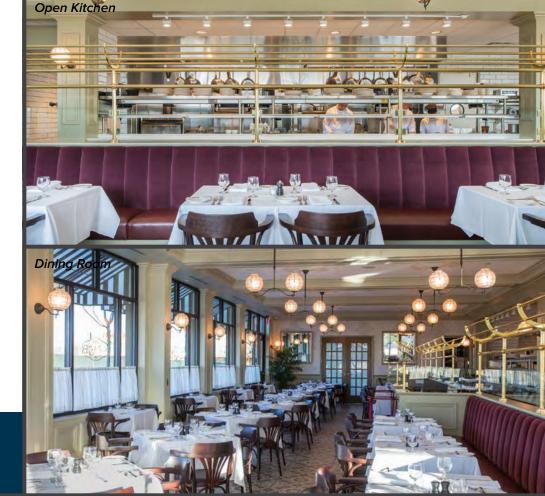

### **5,859 SF Fully-Built Restaurant**

- High-end restaurant build-out with clean white brick facade with black painted wood exterior paneling, designer brass interior accents, burgundy upholstered banquettes, tin-look ceiling, and classic globe light fixtures
- All FF&E remains in open kitchen including walk-in freezer / cooler, rotisserie, grill hoods, and bar equipment
- 30-seat outdoor patio across from outdoor plaza
- 40-seat private dining room for events
- 24-seat bar with custom zinc bar top
- Steps away from 269-unit Synergy apartments, 146-room Hilton Homewood Suites, Serendipity Labs coworking, Whole Foods, and other stores of The Mayfair Collection