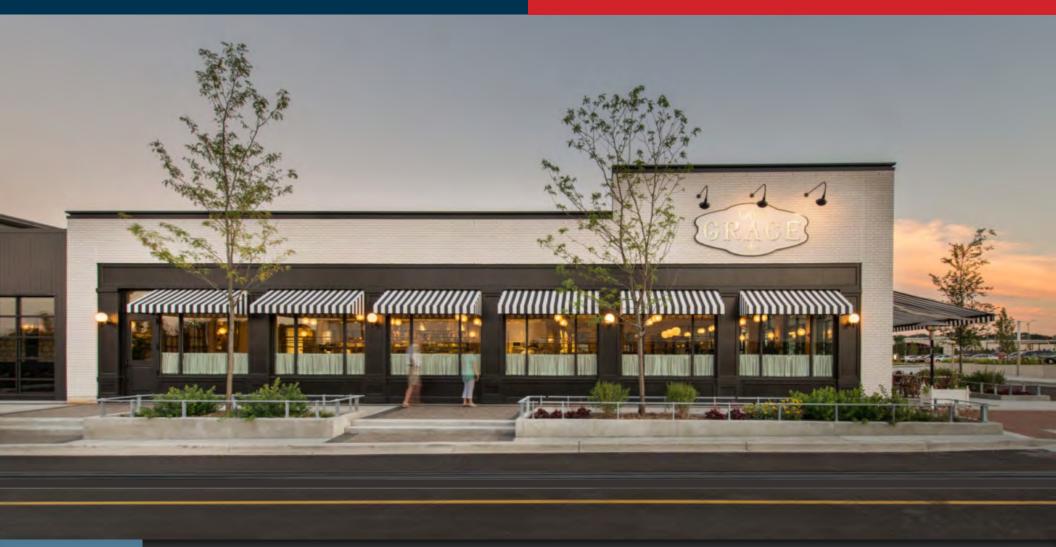

### **5,859 SF Fully-Built Restaurant**

- High-end restaurant build-out with clean white brick facade with black painted wood exterior paneling, designer brass interior accents, burgundy upholstered banquettes, tin-look ceiling, and classic globe light fixtures
- All FF&E remains in open kitchen including walk-in freezer / cooler, rotisserie, grill hoods, and bar equipment
- 30-seat outdoor patio across from outdoor plaza
- 40-seat private dining room for events
- 24-seat bar with custom zinc bar top
- Steps away from 269-unit Synergy apartments, 146-room Hilton Homewood Suites, Serendipity Labs coworking, Whole Foods, and other stores of The Mayfair Collection