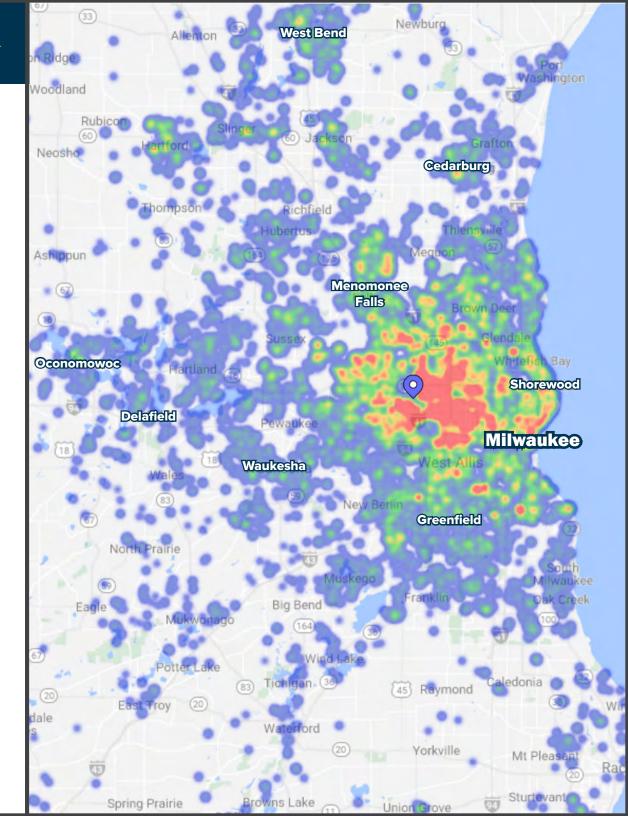

### **Over 4 Million Annual Visits EXPERIENCE UNPARALLELED REGIONAL CUSTOMER TRAFFIC**

Because of its central location and convenient access to the regional interstate system, The Mayfair Collection is uniquely positioned to serve customers throughout all of metro Milwaukee.

#1 overall

Retail Traffic in Milwaukee (non-mall)

1.15 million

Estd. Unique Customers in 2019

350,000

Average Customer Visits per Month

**91 minutes** Average Length of Stay

\$75,000+ \$

Average Household Income

Source: Placer.ai (January - December 2019)