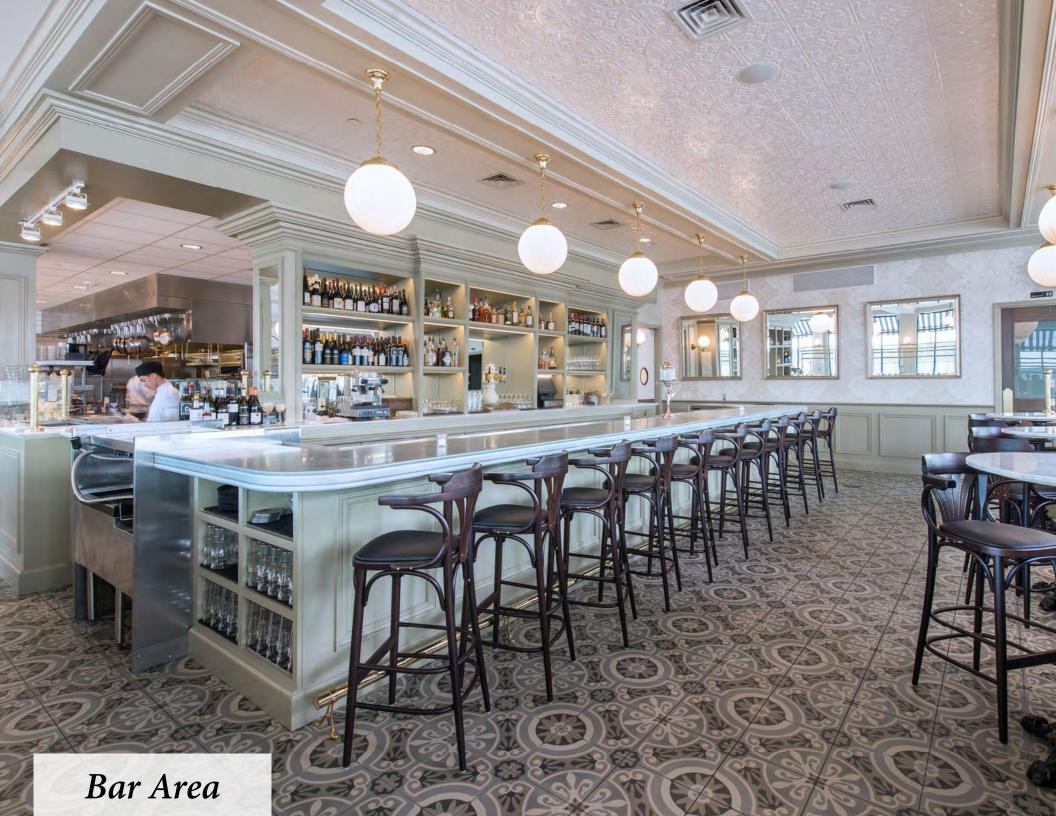

### **5,859 SF Fully-Built Restaurant**

- High-end restaurant build-out with clean white brick facade with black painted wood exterior paneling, designer brass interior accents, burgundy upholstered banquettes, tin-look ceiling, and classic globe light fixtures
- All FF&E remains in open kitchen including walk-in freezer / cooler, rotisserie, grill hoods, and bar equipment
- 30-seat outdoor patio across from outdoor plaza
- 40-seat private dining room for events
- 24-seat bar with custom zinc bar top
- Steps away from 269-unit Synergy apartments, 146-room Hilton Homewood Suites, Serendipity Labs coworking, Whole Foods, and other stores of The Mayfair Collection