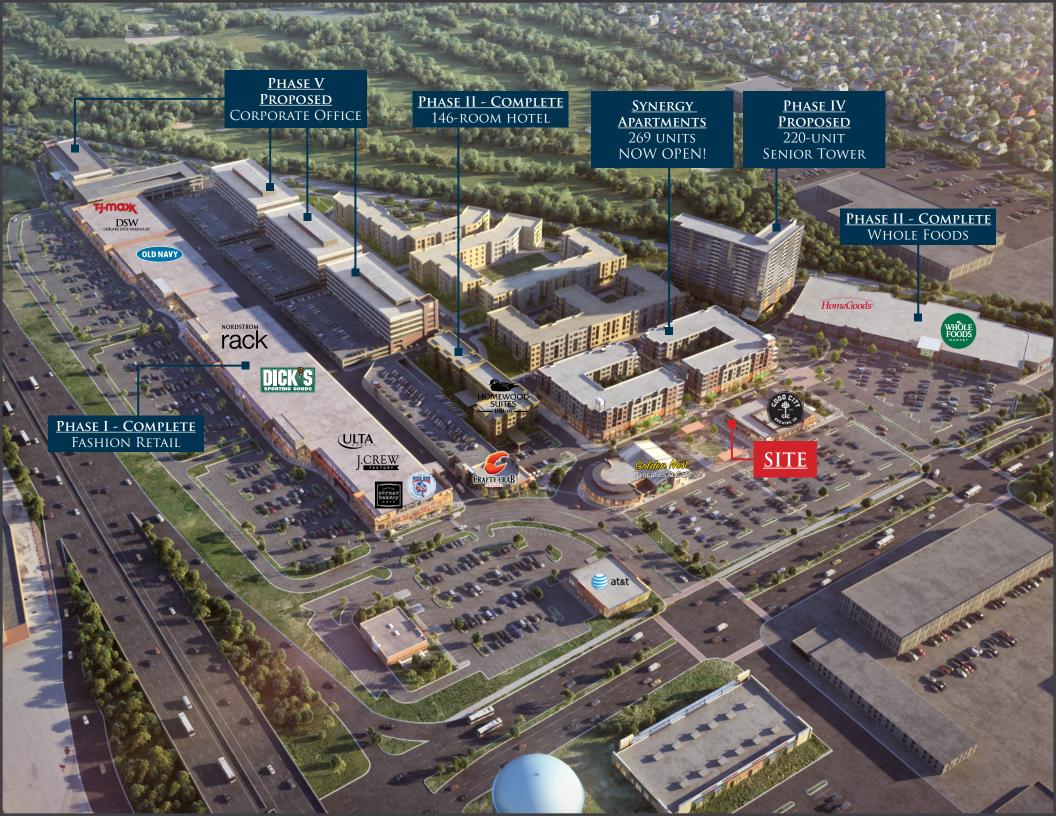

### **5,859 SF Fully-Built Restaurant**

- High-end restaurant build-out with clean white brick facade with black painted wood exterior paneling, designer brass interior accents, burgundy upholstered banquettes, tin-look ceiling, and classic globe light fixtures
- All FF&E remains in open kitchen including walk-in freezer / cooler, rotisserie, grill hoods, and bar equipment
- 30-seat outdoor patio across from outdoor plaza
- 40-seat private dining room for events
- 24-seat bar with custom zinc bar top
- Steps away from 269-unit Synergy apartments, 146-room Hilton Homewood Suites, Serendipity Labs coworking, Whole Foods, and other stores of The Mayfair Collection

### **Over 4 Million Annual Visits EXPERIENCE UNPARALLELED REGIONAL CUSTOMER TRAFFIC**

Because of its central location and convenient access to the regional interstate system, The Mayfair Collection is uniquely positioned to serve customers throughout all of metro Milwaukee.