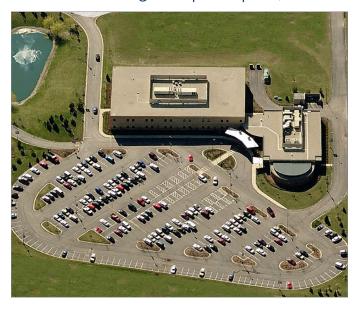

| Tinley Park, Illinois



# Property Highlights

# Ideal location and tenant mix for your primary care practice!!

#### Leasing Highlights:

30.350 SF LEASED IN 2014 & 2015!!!!

# **Property Highlights:**

Only two suites left on thriving medical campus (1,428 -2,200 SF)

- Ample Parking: 5 spaces per 1,000 SF in lighted lot
- Prime Location: Easily accessible for patients in all south/southwest suburbs via I-80 and LaGrange Road
- Professionally managed by HSA PrimeCare



#### Contact

Timothy M. Stanton p 312.458.4484 tstanton@hsacommercial.com

Olivia Wirth p 312.458.4387 owirth@hsacommercial.com







# MEDICAL SUITES FOR LEASE ON THRIVING MEDICAL CAMPUS

Advocate Medical Campus Southwest | 18210 S LaGrange Road | Tinley Park, Illinois

# Abundant Parking - 5 Spaces per 1,000 SF:



#### **Current Facilities Include:**

GENERAL SURGERY MRI

Women's Health SLEEP THERAPY

**URGENT CARE** GASTROENTEROLOGY

PHYSICAL THERAPY &

REHAB

**OPHTHALMOLOGY** 

**OPTOMETRY** 

LABORATORY

**SERVICES** 

**RADIOLOGY** 

INTERNAL MEDICINE

**FERTILITY** 

**PEDIATRICS** 

**AUDIOLOGY** 

PHARMACY SERVICES

**GUEST SERVICES** 

### Customizable Suites Available:

| Suite | SF Available | Condition         |
|-------|--------------|-------------------|
| 107   | 1,428 SF     | Shell Space       |
| 211   | 2,200 SF     | Open Office Space |



# Speculative Floor Plans: