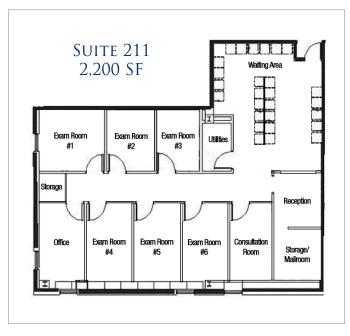

### Customizable Suites Available:

| Suite | SF Available | Condition         |
|-------|--------------|-------------------|
| 107   | 1,428 SF     | Shell Space       |
| 211   | 2,200 SF     | Open Office Space |

# Speculative Floor Plans: