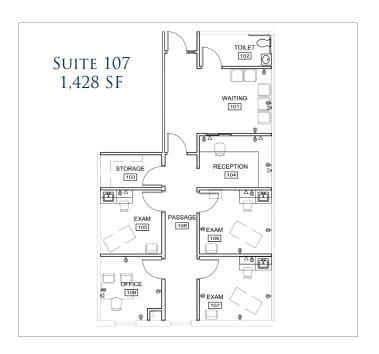

### Customizable Suites Available:

| Suite | SF Available | Condition         |
|-------|--------------|-------------------|
| 107   | 1,428 SF     | Shell Space       |
| 211   | 2,200 SF     | Open Office Space |

# Speculative Floor Plans: