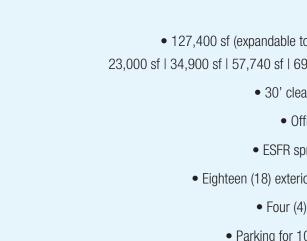

• 127,400 sf (expandable to 225,000 sf) divisible to units of:

- 23,000 sf | 34,900 sf | 57,740 sf | 69,660 sf | 92,460 sf | 104,390 sf | 127,400 sf
  - 30' clear ceiling height
    - Office to-suit
  - ESFR sprinkler system0
  - Eighteen (18) exterior truck docks (expandable)
    - Four (4) drive-in doors
    - Parking for 103 cars (expandable)
      - Parking for 25 trailers