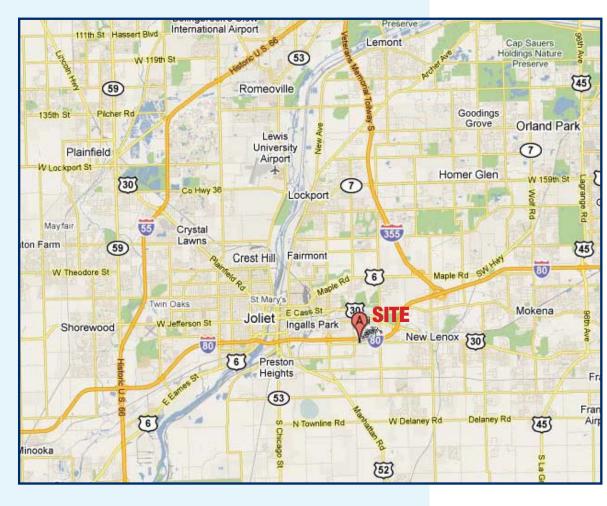

#### **Distance From Site in Miles**

- Interstate 80 approximately 0.5 miles
- Interstate 355 approximately 1.5 miles
- Interstate 55/80 approximately 10 miles
- O'Hare Airport approximately 40 miles
- Midway Airport approximately 30 miles