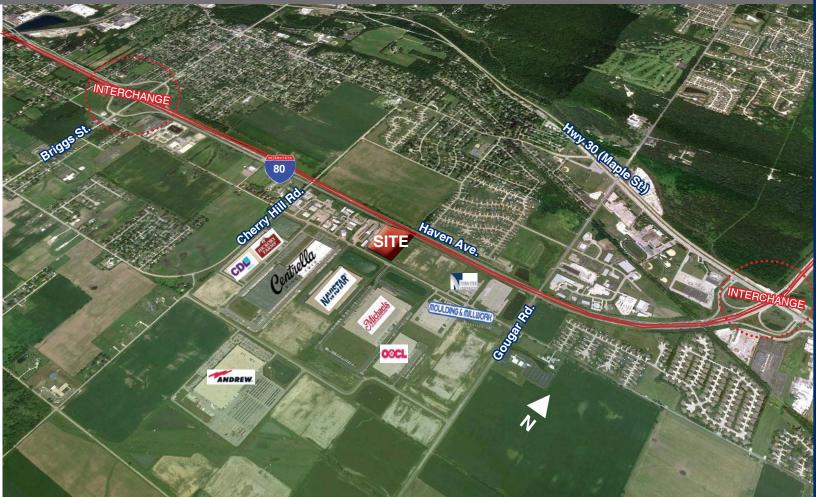

#### Highlights

- Immediately accessible to I-80 via two, four-way interchanges at Route 30 and Brigg's Street
- Adjacent to Cherry Hill Business Park
- Located approximately 1.5 miles from the newly opened I-80 and I-355 Interchange
- Provides excellent visibility with 520 feet of frontage along I-80
- · Close proximity to the third largest Intermodal transportation center