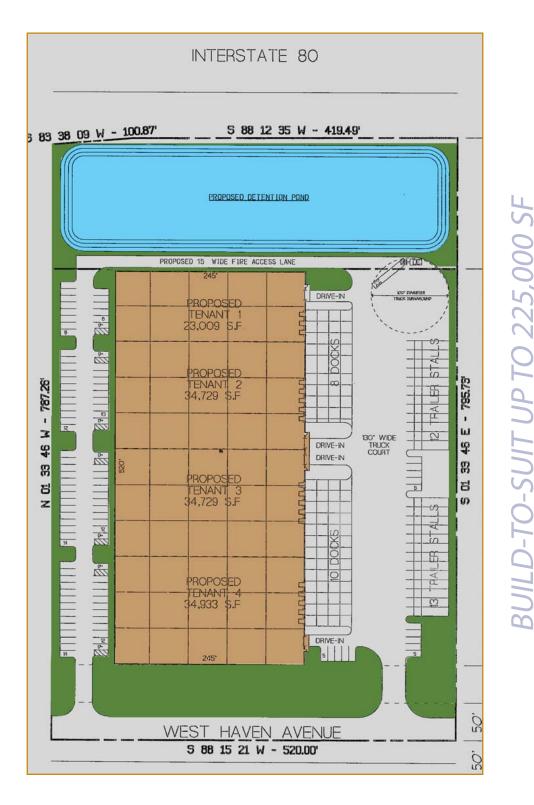

#### NEW LENOX COMMERCE CENTER • 2503 W. HAVEN AVENUE • NEW LENOX • ILLINOIS

NEW LENOX COMMERCE CENTER • 2503 W. HAVEN AVENUE • NEW LENOX • ILLINOIS

**Preliminary Building Plan** 

**Proposed Building Specifications** 

• 127,400 sf (expandable to 225,000 sf) divisible to units of:

- 23,000 sf | 34,900 sf | 57,740 sf | 69,660 sf | 92,460 sf | 104,390 sf | 127,400 sf
  - 30' clear ceiling height
    - Office to-suit
  - ESFR sprinkler system0
  - Eighteen (18) exterior truck docks (expandable)
    - Four (4) drive-in doors
    - Parking for 103 cars (expandable)
      - Parking for 25 trailers