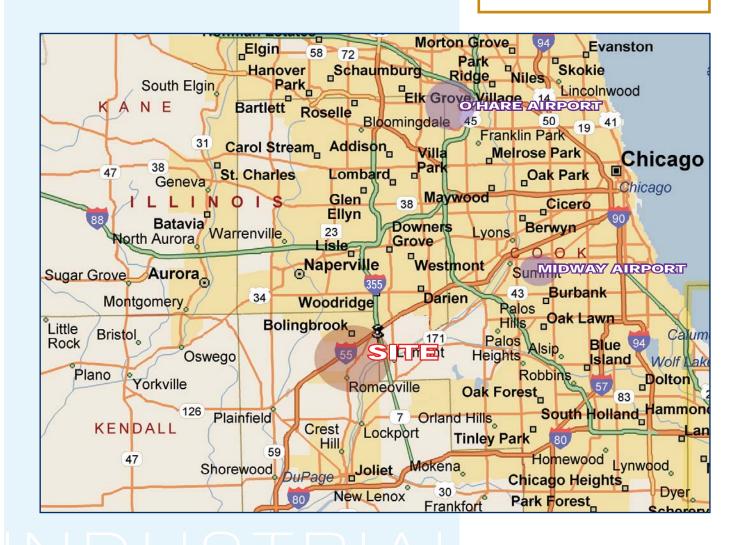

#### **Distance From Site in Miles**

Interstate 355 - immediate access

Interstate 55 - immediate access

Interstate 88 - approximately 8.2 miles

Interstate 294 - approximately 8.6 miles

Interstate 80 - approximately 11.5 miles

Midway Airport - approximately 15.5 miles

O'Hare Airport - approximately 24.5 miles