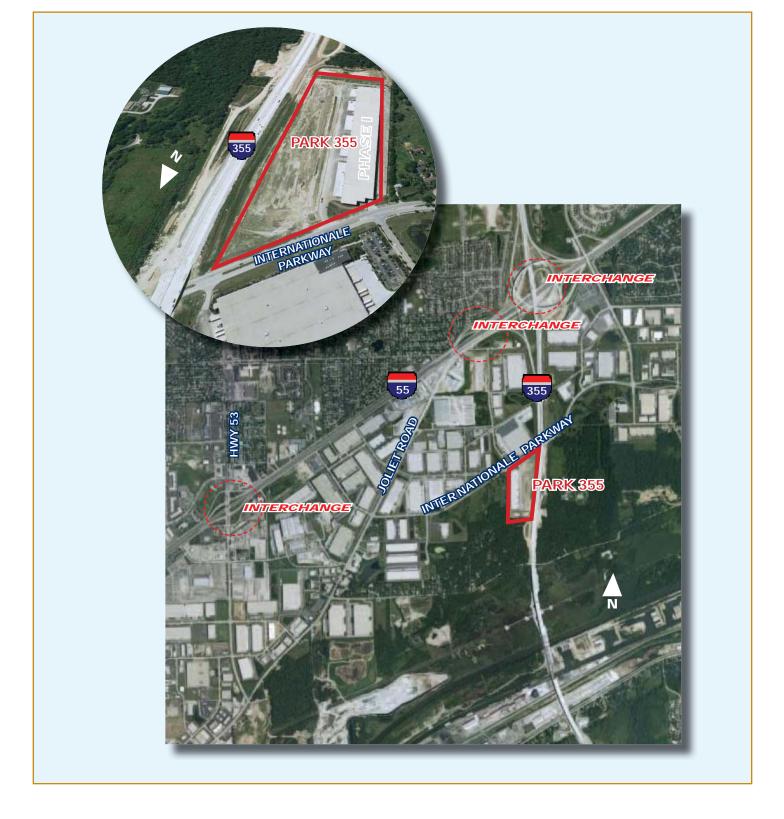

Park 355 - Phase II - Internationale Parkway & I-355 • Woodridge • IL

#### **Highlights**

- Park 355 is located on the southwest quadrant of Internationale Parkway along the new I-355 extension. The 37 acre development will comprise of two buildings.
- Phase I features 13.1 acres and consists of a 254,453 square foot facility with a total of 67,184 square feet available, divisible to 9,594 | 28,589 | 28,825| 38,419 and 57,414 square feet.
- Phase II features 19.17 acres available for build-to-suit up to 371,170 square feet.
- Park 355 offers high visibility from the new I-355 extension
- Easy access to I-55 and I-355.
- Low Will County real estate taxes.
- Offices to-suit.
- Trailer parking available.
- Adjacent to the prestigious Internationale Centre business park.