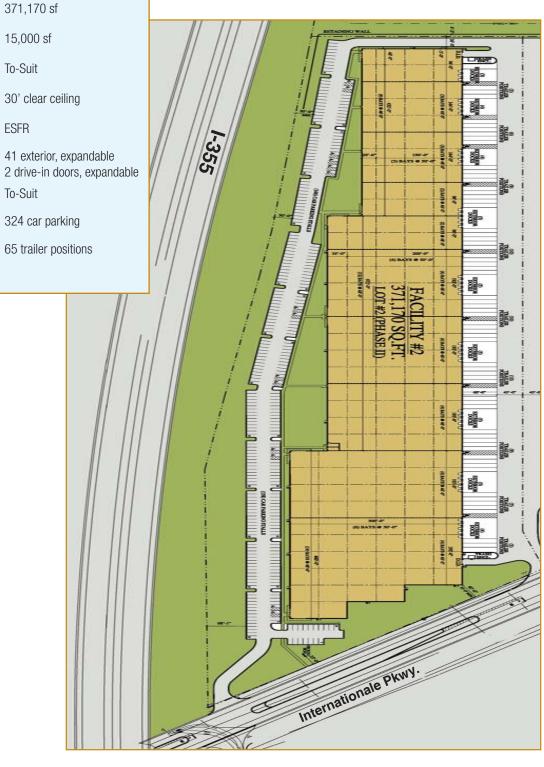

### **Building Specifications**

**Building Size** 371,170 sf

15,000 sf Divisible to

Office To-Suit

Ceiling Height 30' clear ceiling

Sprinkler **ESFR** 

Loading 41 exterior, expandable

To-Suit Power

Parking 324 car parking

**Trailing Parking** 65 trailer positions