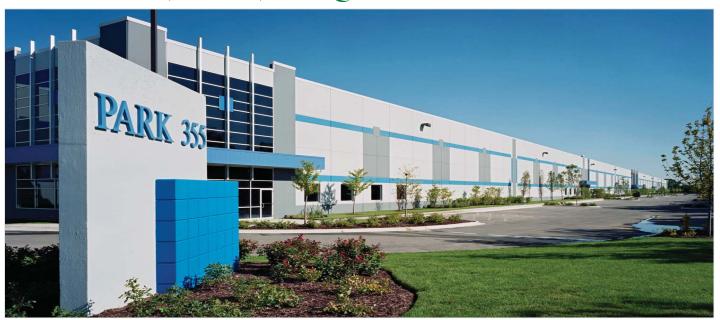

## PARK 355 2145 INTERNATIONALE PARKWAY - WOODRIDGE, IL 9,594 - 67,184 SQUARE FEET AVAILABLE

## **Highlights**

- ♦ Building size: 254,453 SF
- ◆ Available for Lease: 9,594 67,184 SF
- Office to-suit
- 30' clear ceiling height
- ESFR sprinkler system
- Power to-suit
- Ample parking
- Trailer parking available