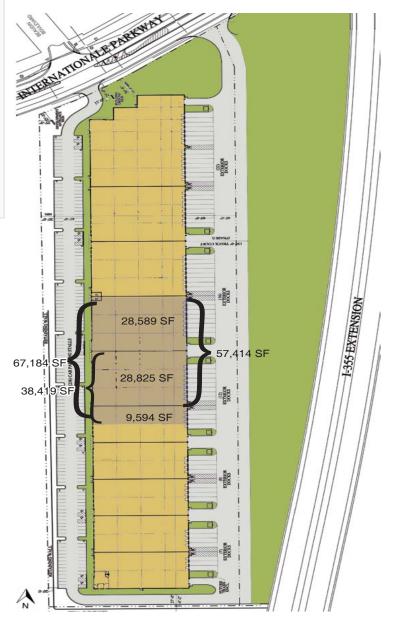

## PARK 355 2145 Internationale Parkway - Woodridge, il 9,594 - 67,184 square feet available

Available

67,184 sf - 19 exterior docks
2 drive-in doors

57,414 sf - 16 exterior docks
2 drive-in doors

38,419 sf - 11 exterior docks
1 drive-in door

28,825 sf - 8 exterior docks
1 drive-in door

28,589 sf - 8 exterior docks
1 drive-in door

9,594 sf - 3 exterior docks

Owned by

Leased by

HSA

COMMERCIAL REAL ESTATE

hsacommercial.com