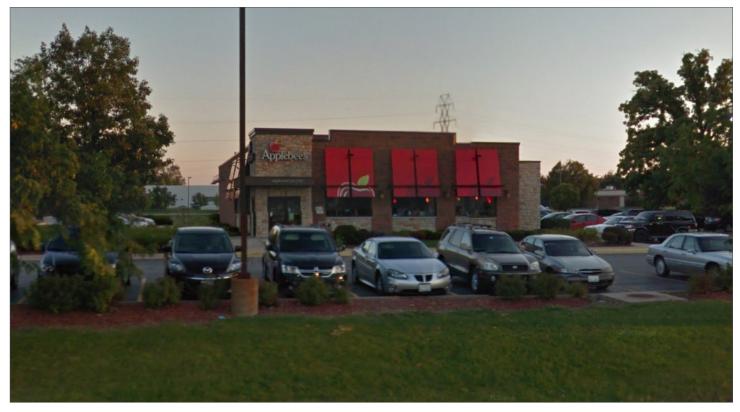

# Property Highlights

- Existing full-service restaurant building available on Rockford's busy State Street retail corridor
- Large 1.5 acre parcel with approximately 103 parking spaces
- Pole sign located at entry to property
- CONFIDENTIAL: Please do not disturb existing tenant.

# **Building Photo**