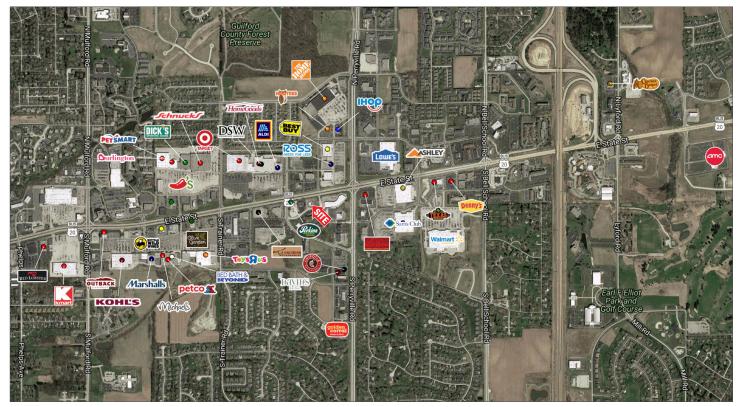

# Property Profile

| Site Available | +/-4,346 SF on 1.5 AC parcel                                                                  |
|----------------|-----------------------------------------------------------------------------------------------|
| Area Retailers | Walmart, Sam's Club, Home Depot,<br>Target, Lowe's, Best Buy, Ross,<br>Schnucks, Kohl's, Aldi |
| Traffic Counts | 32,800 VPD (State Street)                                                                     |

## Aerial