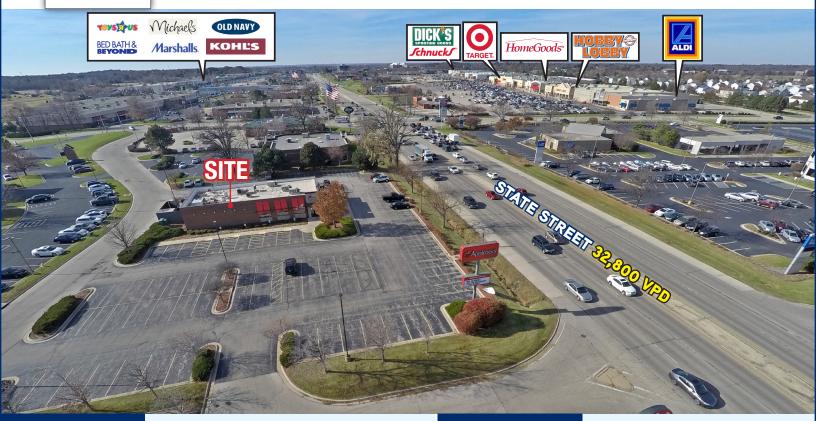

**FOR LEASE** +/- 4,346 SF Restaurant Building on State Street 6845 E State Street | Rockford, Illinois

# Property Profile

| Site Available | +/-4,346 SF on 1.5 AC parcel                                                                  |
|----------------|-----------------------------------------------------------------------------------------------|
| Area Retailers | Walmart, Sam's Club, Home Depot,<br>Target, Lowe's, Best Buy, Ross,<br>Schnucks, Kohl's, Aldi |
| Traffic Counts | 32,800 VPD (State Street)                                                                     |

## Aerial